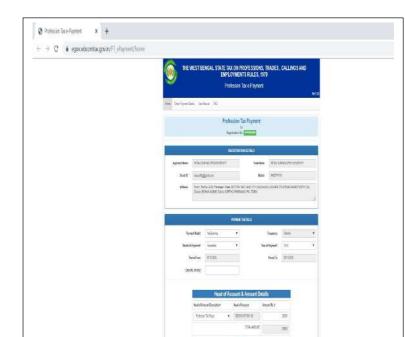

| etaji Subhaa Open University 🛛 🗙                                                                                                                                                                                                                                                                                                                                                                                                                                                                                                                                                                                                                                                                                                                                                                                                                                                                                                                                                                                                                                                                                                                                                                                                                                                                                                                                                                                                                                                                                                                                                                                                                                                                                                                                                                                                                                                                                                                                                                                                                                                                                                                                                                                                                                                                                                                                                                                                                                                                       |                                                                                                                                                                                                                                                                                                                                                                                                                                                                                                                                                                                                                                                                                                                                                                                                                                                                                                                                                                                                                                                                                                                                                                                                                                                                                                                                                                                                                                                                                                                                                                                                                                                                                                                                                                                                                                                                                                                                                                                                                                                                                                                                                                                                                                                                                                                                                                                                                                                               |                                                                                                                                          |                                                                                                                                                                                                                                                                                                                                                                                                                                                                                                                                                                                                                                                                                                                                                                                                                                                                                                                                                                                                                                                                                                                                                                                                                                                                                                                                                                                                                                                                                                                                                                                                                                                                                                                                                                                                                                                                                                                                                                                                                                                                                                                                                                                                                                                                                                                                                                                                                              |                                                                                                                                                |                                                                                                                                                                                                                                                                                                                                                                                                                                                                                                                                                                                                                                                                                                                                                                                                                                                                                                                                                                                                                                                                                                                                                                                                                                                                                                                                                                                                                                                                                                                                                                                                                                                                                                                                                                                                                                                                                                                                                                                                                                                                                                                                                                                                                                                                                                                                                      |                                                                                                                                                                                                                                  |
|--------------------------------------------------------------------------------------------------------------------------------------------------------------------------------------------------------------------------------------------------------------------------------------------------------------------------------------------------------------------------------------------------------------------------------------------------------------------------------------------------------------------------------------------------------------------------------------------------------------------------------------------------------------------------------------------------------------------------------------------------------------------------------------------------------------------------------------------------------------------------------------------------------------------------------------------------------------------------------------------------------------------------------------------------------------------------------------------------------------------------------------------------------------------------------------------------------------------------------------------------------------------------------------------------------------------------------------------------------------------------------------------------------------------------------------------------------------------------------------------------------------------------------------------------------------------------------------------------------------------------------------------------------------------------------------------------------------------------------------------------------------------------------------------------------------------------------------------------------------------------------------------------------------------------------------------------------------------------------------------------------------------------------------------------------------------------------------------------------------------------------------------------------------------------------------------------------------------------------------------------------------------------------------------------------------------------------------------------------------------------------------------------------------------------------------------------------------------------------------------------------|---------------------------------------------------------------------------------------------------------------------------------------------------------------------------------------------------------------------------------------------------------------------------------------------------------------------------------------------------------------------------------------------------------------------------------------------------------------------------------------------------------------------------------------------------------------------------------------------------------------------------------------------------------------------------------------------------------------------------------------------------------------------------------------------------------------------------------------------------------------------------------------------------------------------------------------------------------------------------------------------------------------------------------------------------------------------------------------------------------------------------------------------------------------------------------------------------------------------------------------------------------------------------------------------------------------------------------------------------------------------------------------------------------------------------------------------------------------------------------------------------------------------------------------------------------------------------------------------------------------------------------------------------------------------------------------------------------------------------------------------------------------------------------------------------------------------------------------------------------------------------------------------------------------------------------------------------------------------------------------------------------------------------------------------------------------------------------------------------------------------------------------------------------------------------------------------------------------------------------------------------------------------------------------------------------------------------------------------------------------------------------------------------------------------------------------------------------------|------------------------------------------------------------------------------------------------------------------------------------------|------------------------------------------------------------------------------------------------------------------------------------------------------------------------------------------------------------------------------------------------------------------------------------------------------------------------------------------------------------------------------------------------------------------------------------------------------------------------------------------------------------------------------------------------------------------------------------------------------------------------------------------------------------------------------------------------------------------------------------------------------------------------------------------------------------------------------------------------------------------------------------------------------------------------------------------------------------------------------------------------------------------------------------------------------------------------------------------------------------------------------------------------------------------------------------------------------------------------------------------------------------------------------------------------------------------------------------------------------------------------------------------------------------------------------------------------------------------------------------------------------------------------------------------------------------------------------------------------------------------------------------------------------------------------------------------------------------------------------------------------------------------------------------------------------------------------------------------------------------------------------------------------------------------------------------------------------------------------------------------------------------------------------------------------------------------------------------------------------------------------------------------------------------------------------------------------------------------------------------------------------------------------------------------------------------------------------------------------------------------------------------------------------------------------------|------------------------------------------------------------------------------------------------------------------------------------------------|------------------------------------------------------------------------------------------------------------------------------------------------------------------------------------------------------------------------------------------------------------------------------------------------------------------------------------------------------------------------------------------------------------------------------------------------------------------------------------------------------------------------------------------------------------------------------------------------------------------------------------------------------------------------------------------------------------------------------------------------------------------------------------------------------------------------------------------------------------------------------------------------------------------------------------------------------------------------------------------------------------------------------------------------------------------------------------------------------------------------------------------------------------------------------------------------------------------------------------------------------------------------------------------------------------------------------------------------------------------------------------------------------------------------------------------------------------------------------------------------------------------------------------------------------------------------------------------------------------------------------------------------------------------------------------------------------------------------------------------------------------------------------------------------------------------------------------------------------------------------------------------------------------------------------------------------------------------------------------------------------------------------------------------------------------------------------------------------------------------------------------------------------------------------------------------------------------------------------------------------------------------------------------------------------------------------------------------------------|----------------------------------------------------------------------------------------------------------------------------------------------------------------------------------------------------------------------------------|
| → C û                                                                                                                                                                                                                                                                                                                                                                                                                                                                                                                                                                                                                                                                                                                                                                                                                                                                                                                                                                                                                                                                                                                                                                                                                                                                                                                                                                                                                                                                                                                                                                                                                                                                                                                                                                                                                                                                                                                                                                                                                                                                                                                                                                                                                                                                                                                                                                                                                                                                                                  |                                                                                                                                                                                                                                                                                                                                                                                                                                                                                                                                                                                                                                                                                                                                                                                                                                                                                                                                                                                                                                                                                                                                                                                                                                                                                                                                                                                                                                                                                                                                                                                                                                                                                                                                                                                                                                                                                                                                                                                                                                                                                                                                                                                                                                                                                                                                                                                                                                                               | com/showApplicationList.aspx                                                                                                             |                                                                                                                                                                                                                                                                                                                                                                                                                                                                                                                                                                                                                                                                                                                                                                                                                                                                                                                                                                                                                                                                                                                                                                                                                                                                                                                                                                                                                                                                                                                                                                                                                                                                                                                                                                                                                                                                                                                                                                                                                                                                                                                                                                                                                                                                                                                                                                                                                              |                                                                                                                                                | 🗟 🕁                                                                                                                                                                                                                                                                                                                                                                                                                                                                                                                                                                                                                                                                                                                                                                                                                                                                                                                                                                                                                                                                                                                                                                                                                                                                                                                                                                                                                                                                                                                                                                                                                                                                                                                                                                                                                                                                                                                                                                                                                                                                                                                                                                                                                                                                                                                                                  | ± II\ © & ≡                                                                                                                                                                                                                      |
| ost Visited 🛛 📔 Sign In to Admin Pa                                                                                                                                                                                                                                                                                                                                                                                                                                                                                                                                                                                                                                                                                                                                                                                                                                                                                                                                                                                                                                                                                                                                                                                                                                                                                                                                                                                                                                                                                                                                                                                                                                                                                                                                                                                                                                                                                                                                                                                                                                                                                                                                                                                                                                                                                                                                                                                                                                                                    | ine 🚬 🍓 Getting Started 🛛 📙 Durgs Pup                                                                                                                                                                                                                                                                                                                                                                                                                                                                                                                                                                                                                                                                                                                                                                                                                                                                                                                                                                                                                                                                                                                                                                                                                                                                                                                                                                                                                                                                                                                                                                                                                                                                                                                                                                                                                                                                                                                                                                                                                                                                                                                                                                                                                                                                                                                                                                                                                         | ja, durga puj.                                                                                                                           |                                                                                                                                                                                                                                                                                                                                                                                                                                                                                                                                                                                                                                                                                                                                                                                                                                                                                                                                                                                                                                                                                                                                                                                                                                                                                                                                                                                                                                                                                                                                                                                                                                                                                                                                                                                                                                                                                                                                                                                                                                                                                                                                                                                                                                                                                                                                                                                                                              |                                                                                                                                                |                                                                                                                                                                                                                                                                                                                                                                                                                                                                                                                                                                                                                                                                                                                                                                                                                                                                                                                                                                                                                                                                                                                                                                                                                                                                                                                                                                                                                                                                                                                                                                                                                                                                                                                                                                                                                                                                                                                                                                                                                                                                                                                                                                                                                                                                                                                                                      |                                                                                                                                                                                                                                  |
| NET ANY                                                                                                                                                                                                                                                                                                                                                                                                                                                                                                                                                                                                                                                                                                                                                                                                                                                                                                                                                                                                                                                                                                                                                                                                                                                                                                                                                                                                                                                                                                                                                                                                                                                                                                                                                                                                                                                                                                                                                                                                                                                                                                                                                                                                                                                                                                                                                                                                                                                                                                | Netaji Su                                                                                                                                                                                                                                                                                                                                                                                                                                                                                                                                                                                                                                                                                                                                                                                                                                                                                                                                                                                                                                                                                                                                                                                                                                                                                                                                                                                                                                                                                                                                                                                                                                                                                                                                                                                                                                                                                                                                                                                                                                                                                                                                                                                                                                                                                                                                                                                                                                                     | bhas Op                                                                                                                                  | oen Uni                                                                                                                                                                                                                                                                                                                                                                                                                                                                                                                                                                                                                                                                                                                                                                                                                                                                                                                                                                                                                                                                                                                                                                                                                                                                                                                                                                                                                                                                                                                                                                                                                                                                                                                                                                                                                                                                                                                                                                                                                                                                                                                                                                                                                                                                                                                                                                                                                      | versity                                                                                                                                        |                                                                                                                                                                                                                                                                                                                                                                                                                                                                                                                                                                                                                                                                                                                                                                                                                                                                                                                                                                                                                                                                                                                                                                                                                                                                                                                                                                                                                                                                                                                                                                                                                                                                                                                                                                                                                                                                                                                                                                                                                                                                                                                                                                                                                                                                                                                                                      |                                                                                                                                                                                                                                  |
| This cash of                                                                                                                                                                                                                                                                                                                                                                                                                                                                                                                                                                                                                                                                                                                                                                                                                                                                                                                                                                                                                                                                                                                                                                                                                                                                                                                                                                                                                                                                                                                                                                                                                                                                                                                                                                                                                                                                                                                                                                                                                                                                                                                                                                                                                                                                                                                                                                                                                                                                                           |                                                                                                                                                                                                                                                                                                                                                                                                                                                                                                                                                                                                                                                                                                                                                                                                                                                                                                                                                                                                                                                                                                                                                                                                                                                                                                                                                                                                                                                                                                                                                                                                                                                                                                                                                                                                                                                                                                                                                                                                                                                                                                                                                                                                                                                                                                                                                                                                                                                               |                                                                                                                                          |                                                                                                                                                                                                                                                                                                                                                                                                                                                                                                                                                                                                                                                                                                                                                                                                                                                                                                                                                                                                                                                                                                                                                                                                                                                                                                                                                                                                                                                                                                                                                                                                                                                                                                                                                                                                                                                                                                                                                                                                                                                                                                                                                                                                                                                                                                                                                                                                                              |                                                                                                                                                |                                                                                                                                                                                                                                                                                                                                                                                                                                                                                                                                                                                                                                                                                                                                                                                                                                                                                                                                                                                                                                                                                                                                                                                                                                                                                                                                                                                                                                                                                                                                                                                                                                                                                                                                                                                                                                                                                                                                                                                                                                                                                                                                                                                                                                                                                                                                                      |                                                                                                                                                                                                                                  |
| plication List                                                                                                                                                                                                                                                                                                                                                                                                                                                                                                                                                                                                                                                                                                                                                                                                                                                                                                                                                                                                                                                                                                                                                                                                                                                                                                                                                                                                                                                                                                                                                                                                                                                                                                                                                                                                                                                                                                                                                                                                                                                                                                                                                                                                                                                                                                                                                                                                                                                                                         |                                                                                                                                                                                                                                                                                                                                                                                                                                                                                                                                                                                                                                                                                                                                                                                                                                                                                                                                                                                                                                                                                                                                                                                                                                                                                                                                                                                                                                                                                                                                                                                                                                                                                                                                                                                                                                                                                                                                                                                                                                                                                                                                                                                                                                                                                                                                                                                                                                                               |                                                                                                                                          |                                                                                                                                                                                                                                                                                                                                                                                                                                                                                                                                                                                                                                                                                                                                                                                                                                                                                                                                                                                                                                                                                                                                                                                                                                                                                                                                                                                                                                                                                                                                                                                                                                                                                                                                                                                                                                                                                                                                                                                                                                                                                                                                                                                                                                                                                                                                                                                                                              |                                                                                                                                                |                                                                                                                                                                                                                                                                                                                                                                                                                                                                                                                                                                                                                                                                                                                                                                                                                                                                                                                                                                                                                                                                                                                                                                                                                                                                                                                                                                                                                                                                                                                                                                                                                                                                                                                                                                                                                                                                                                                                                                                                                                                                                                                                                                                                                                                                                                                                                      |                                                                                                                                                                                                                                  |
| Stream : District :                                                                                                                                                                                                                                                                                                                                                                                                                                                                                                                                                                                                                                                                                                                                                                                                                                                                                                                                                                                                                                                                                                                                                                                                                                                                                                                                                                                                                                                                                                                                                                                                                                                                                                                                                                                                                                                                                                                                                                                                                                                                                                                                                                                                                                                                                                                                                                                                                                                                                    | Study Centre :                                                                                                                                                                                                                                                                                                                                                                                                                                                                                                                                                                                                                                                                                                                                                                                                                                                                                                                                                                                                                                                                                                                                                                                                                                                                                                                                                                                                                                                                                                                                                                                                                                                                                                                                                                                                                                                                                                                                                                                                                                                                                                                                                                                                                                                                                                                                                                                                                                                |                                                                                                                                          |                                                                                                                                                                                                                                                                                                                                                                                                                                                                                                                                                                                                                                                                                                                                                                                                                                                                                                                                                                                                                                                                                                                                                                                                                                                                                                                                                                                                                                                                                                                                                                                                                                                                                                                                                                                                                                                                                                                                                                                                                                                                                                                                                                                                                                                                                                                                                                                                                              |                                                                                                                                                |                                                                                                                                                                                                                                                                                                                                                                                                                                                                                                                                                                                                                                                                                                                                                                                                                                                                                                                                                                                                                                                                                                                                                                                                                                                                                                                                                                                                                                                                                                                                                                                                                                                                                                                                                                                                                                                                                                                                                                                                                                                                                                                                                                                                                                                                                                                                                      | Subject:                                                                                                                                                                                                                         |
| AI 💌 AI                                                                                                                                                                                                                                                                                                                                                                                                                                                                                                                                                                                                                                                                                                                                                                                                                                                                                                                                                                                                                                                                                                                                                                                                                                                                                                                                                                                                                                                                                                                                                                                                                                                                                                                                                                                                                                                                                                                                                                                                                                                                                                                                                                                                                                                                                                                                                                                                                                                                                                | AI AI                                                                                                                                                                                                                                                                                                                                                                                                                                                                                                                                                                                                                                                                                                                                                                                                                                                                                                                                                                                                                                                                                                                                                                                                                                                                                                                                                                                                                                                                                                                                                                                                                                                                                                                                                                                                                                                                                                                                                                                                                                                                                                                                                                                                                                                                                                                                                                                                                                                         |                                                                                                                                          |                                                                                                                                                                                                                                                                                                                                                                                                                                                                                                                                                                                                                                                                                                                                                                                                                                                                                                                                                                                                                                                                                                                                                                                                                                                                                                                                                                                                                                                                                                                                                                                                                                                                                                                                                                                                                                                                                                                                                                                                                                                                                                                                                                                                                                                                                                                                                                                                                              |                                                                                                                                                |                                                                                                                                                                                                                                                                                                                                                                                                                                                                                                                                                                                                                                                                                                                                                                                                                                                                                                                                                                                                                                                                                                                                                                                                                                                                                                                                                                                                                                                                                                                                                                                                                                                                                                                                                                                                                                                                                                                                                                                                                                                                                                                                                                                                                                                                                                                                                      | X AI X                                                                                                                                                                                                                           |
|                                                                                                                                                                                                                                                                                                                                                                                                                                                                                                                                                                                                                                                                                                                                                                                                                                                                                                                                                                                                                                                                                                                                                                                                                                                                                                                                                                                                                                                                                                                                                                                                                                                                                                                                                                                                                                                                                                                                                                                                                                                                                                                                                                                                                                                                                                                                                                                                                                                                                                        |                                                                                                                                                                                                                                                                                                                                                                                                                                                                                                                                                                                                                                                                                                                                                                                                                                                                                                                                                                                                                                                                                                                                                                                                                                                                                                                                                                                                                                                                                                                                                                                                                                                                                                                                                                                                                                                                                                                                                                                                                                                                                                                                                                                                                                                                                                                                                                                                                                                               |                                                                                                                                          |                                                                                                                                                                                                                                                                                                                                                                                                                                                                                                                                                                                                                                                                                                                                                                                                                                                                                                                                                                                                                                                                                                                                                                                                                                                                                                                                                                                                                                                                                                                                                                                                                                                                                                                                                                                                                                                                                                                                                                                                                                                                                                                                                                                                                                                                                                                                                                                                                              |                                                                                                                                                |                                                                                                                                                                                                                                                                                                                                                                                                                                                                                                                                                                                                                                                                                                                                                                                                                                                                                                                                                                                                                                                                                                                                                                                                                                                                                                                                                                                                                                                                                                                                                                                                                                                                                                                                                                                                                                                                                                                                                                                                                                                                                                                                                                                                                                                                                                                                                      | Generate Back                                                                                                                                                                                                                    |
| lo. of Records =                                                                                                                                                                                                                                                                                                                                                                                                                                                                                                                                                                                                                                                                                                                                                                                                                                                                                                                                                                                                                                                                                                                                                                                                                                                                                                                                                                                                                                                                                                                                                                                                                                                                                                                                                                                                                                                                                                                                                                                                                                                                                                                                                                                                                                                                                                                                                                                                                                                                                       |                                                                                                                                                                                                                                                                                                                                                                                                                                                                                                                                                                                                                                                                                                                                                                                                                                                                                                                                                                                                                                                                                                                                                                                                                                                                                                                                                                                                                                                                                                                                                                                                                                                                                                                                                                                                                                                                                                                                                                                                                                                                                                                                                                                                                                                                                                                                                                                                                                                               |                                                                                                                                          |                                                                                                                                                                                                                                                                                                                                                                                                                                                                                                                                                                                                                                                                                                                                                                                                                                                                                                                                                                                                                                                                                                                                                                                                                                                                                                                                                                                                                                                                                                                                                                                                                                                                                                                                                                                                                                                                                                                                                                                                                                                                                                                                                                                                                                                                                                                                                                                                                              |                                                                                                                                                |                                                                                                                                                                                                                                                                                                                                                                                                                                                                                                                                                                                                                                                                                                                                                                                                                                                                                                                                                                                                                                                                                                                                                                                                                                                                                                                                                                                                                                                                                                                                                                                                                                                                                                                                                                                                                                                                                                                                                                                                                                                                                                                                                                                                                                                                                                                                                      |                                                                                                                                                                                                                                  |
|                                                                                                                                                                                                                                                                                                                                                                                                                                                                                                                                                                                                                                                                                                                                                                                                                                                                                                                                                                                                                                                                                                                                                                                                                                                                                                                                                                                                                                                                                                                                                                                                                                                                                                                                                                                                                                                                                                                                                                                                                                                                                                                                                                                                                                                                                                                                                                                                                                                                                                        |                                                                                                                                                                                                                                                                                                                                                                                                                                                                                                                                                                                                                                                                                                                                                                                                                                                                                                                                                                                                                                                                                                                                                                                                                                                                                                                                                                                                                                                                                                                                                                                                                                                                                                                                                                                                                                                                                                                                                                                                                                                                                                                                                                                                                                                                                                                                                                                                                                                               | You Have Selected <mark>Stream</mark>                                                                                                    | - ( All ), District - ( All ), Stu                                                                                                                                                                                                                                                                                                                                                                                                                                                                                                                                                                                                                                                                                                                                                                                                                                                                                                                                                                                                                                                                                                                                                                                                                                                                                                                                                                                                                                                                                                                                                                                                                                                                                                                                                                                                                                                                                                                                                                                                                                                                                                                                                                                                                                                                                                                                                                                           | dy Centre = ( All ) and Subj                                                                                                                   | ert – (All)                                                                                                                                                                                                                                                                                                                                                                                                                                                                                                                                                                                                                                                                                                                                                                                                                                                                                                                                                                                                                                                                                                                                                                                                                                                                                                                                                                                                                                                                                                                                                                                                                                                                                                                                                                                                                                                                                                                                                                                                                                                                                                                                                                                                                                                                                                                                          |                                                                                                                                                                                                                                  |
|                                                                                                                                                                                                                                                                                                                                                                                                                                                                                                                                                                                                                                                                                                                                                                                                                                                                                                                                                                                                                                                                                                                                                                                                                                                                                                                                                                                                                                                                                                                                                                                                                                                                                                                                                                                                                                                                                                                                                                                                                                                                                                                                                                                                                                                                                                                                                                                                                                                                                                        |                                                                                                                                                                                                                                                                                                                                                                                                                                                                                                                                                                                                                                                                                                                                                                                                                                                                                                                                                                                                                                                                                                                                                                                                                                                                                                                                                                                                                                                                                                                                                                                                                                                                                                                                                                                                                                                                                                                                                                                                                                                                                                                                                                                                                                                                                                                                                                                                                                                               |                                                                                                                                          |                                                                                                                                                                                                                                                                                                                                                                                                                                                                                                                                                                                                                                                                                                                                                                                                                                                                                                                                                                                                                                                                                                                                                                                                                                                                                                                                                                                                                                                                                                                                                                                                                                                                                                                                                                                                                                                                                                                                                                                                                                                                                                                                                                                                                                                                                                                                                                                                                              |                                                                                                                                                |                                                                                                                                                                                                                                                                                                                                                                                                                                                                                                                                                                                                                                                                                                                                                                                                                                                                                                                                                                                                                                                                                                                                                                                                                                                                                                                                                                                                                                                                                                                                                                                                                                                                                                                                                                                                                                                                                                                                                                                                                                                                                                                                                                                                                                                                                                                                                      |                                                                                                                                                                                                                                  |
|                                                                                                                                                                                                                                                                                                                                                                                                                                                                                                                                                                                                                                                                                                                                                                                                                                                                                                                                                                                                                                                                                                                                                                                                                                                                                                                                                                                                                                                                                                                                                                                                                                                                                                                                                                                                                                                                                                                                                                                                                                                                                                                                                                                                                                                                                                                                                                                                                                                                                                        |                                                                                                                                                                                                                                                                                                                                                                                                                                                                                                                                                                                                                                                                                                                                                                                                                                                                                                                                                                                                                                                                                                                                                                                                                                                                                                                                                                                                                                                                                                                                                                                                                                                                                                                                                                                                                                                                                                                                                                                                                                                                                                                                                                                                                                                                                                                                                                                                                                                               |                                                                                                                                          |                                                                                                                                                                                                                                                                                                                                                                                                                                                                                                                                                                                                                                                                                                                                                                                                                                                                                                                                                                                                                                                                                                                                                                                                                                                                                                                                                                                                                                                                                                                                                                                                                                                                                                                                                                                                                                                                                                                                                                                                                                                                                                                                                                                                                                                                                                                                                                                                                              |                                                                                                                                                | Sel                                                                                                                                                                                                                                                                                                                                                                                                                                                                                                                                                                                                                                                                                                                                                                                                                                                                                                                                                                                                                                                                                                                                                                                                                                                                                                                                                                                                                                                                                                                                                                                                                                                                                                                                                                                                                                                                                                                                                                                                                                                                                                                                                                                                                                                                                                                                                  | ect Page Size : 1000 💌                                                                                                                                                                                                           |
|                                                                                                                                                                                                                                                                                                                                                                                                                                                                                                                                                                                                                                                                                                                                                                                                                                                                                                                                                                                                                                                                                                                                                                                                                                                                                                                                                                                                                                                                                                                                                                                                                                                                                                                                                                                                                                                                                                                                                                                                                                                                                                                                                                                                                                                                                                                                                                                                                                                                                                        |                                                                                                                                                                                                                                                                                                                                                                                                                                                                                                                                                                                                                                                                                                                                                                                                                                                                                                                                                                                                                                                                                                                                                                                                                                                                                                                                                                                                                                                                                                                                                                                                                                                                                                                                                                                                                                                                                                                                                                                                                                                                                                                                                                                                                                                                                                                                                                                                                                                               | Po                                                                                                                                       | wered by i 🔞 Suryashakti In                                                                                                                                                                                                                                                                                                                                                                                                                                                                                                                                                                                                                                                                                                                                                                                                                                                                                                                                                                                                                                                                                                                                                                                                                                                                                                                                                                                                                                                                                                                                                                                                                                                                                                                                                                                                                                                                                                                                                                                                                                                                                                                                                                                                                                                                                                                                                                                                  | folech Pvt. Ltd.                                                                                                                               |                                                                                                                                                                                                                                                                                                                                                                                                                                                                                                                                                                                                                                                                                                                                                                                                                                                                                                                                                                                                                                                                                                                                                                                                                                                                                                                                                                                                                                                                                                                                                                                                                                                                                                                                                                                                                                                                                                                                                                                                                                                                                                                                                                                                                                                                                                                                                      |                                                                                                                                                                                                                                  |
|                                                                                                                                                                                                                                                                                                                                                                                                                                                                                                                                                                                                                                                                                                                                                                                                                                                                                                                                                                                                                                                                                                                                                                                                                                                                                                                                                                                                                                                                                                                                                                                                                                                                                                                                                                                                                                                                                                                                                                                                                                                                                                                                                                                                                                                                                                                                                                                                                                                                                                        |                                                                                                                                                                                                                                                                                                                                                                                                                                                                                                                                                                                                                                                                                                                                                                                                                                                                                                                                                                                                                                                                                                                                                                                                                                                                                                                                                                                                                                                                                                                                                                                                                                                                                                                                                                                                                                                                                                                                                                                                                                                                                                                                                                                                                                                                                                                                                                                                                                                               |                                                                                                                                          |                                                                                                                                                                                                                                                                                                                                                                                                                                                                                                                                                                                                                                                                                                                                                                                                                                                                                                                                                                                                                                                                                                                                                                                                                                                                                                                                                                                                                                                                                                                                                                                                                                                                                                                                                                                                                                                                                                                                                                                                                                                                                                                                                                                                                                                                                                                                                                                                                              |                                                                                                                                                |                                                                                                                                                                                                                                                                                                                                                                                                                                                                                                                                                                                                                                                                                                                                                                                                                                                                                                                                                                                                                                                                                                                                                                                                                                                                                                                                                                                                                                                                                                                                                                                                                                                                                                                                                                                                                                                                                                                                                                                                                                                                                                                                                                                                                                                                                                                                                      |                                                                                                                                                                                                                                  |
|                                                                                                                                                                                                                                                                                                                                                                                                                                                                                                                                                                                                                                                                                                                                                                                                                                                                                                                                                                                                                                                                                                                                                                                                                                                                                                                                                                                                                                                                                                                                                                                                                                                                                                                                                                                                                                                                                                                                                                                                                                                                                                                                                                                                                                                                                                                                                                                                                                                                                                        |                                                                                                                                                                                                                                                                                                                                                                                                                                                                                                                                                                                                                                                                                                                                                                                                                                                                                                                                                                                                                                                                                                                                                                                                                                                                                                                                                                                                                                                                                                                                                                                                                                                                                                                                                                                                                                                                                                                                                                                                                                                                                                                                                                                                                                                                                                                                                                                                                                                               |                                                                                                                                          |                                                                                                                                                                                                                                                                                                                                                                                                                                                                                                                                                                                                                                                                                                                                                                                                                                                                                                                                                                                                                                                                                                                                                                                                                                                                                                                                                                                                                                                                                                                                                                                                                                                                                                                                                                                                                                                                                                                                                                                                                                                                                                                                                                                                                                                                                                                                                                                                                              |                                                                                                                                                |                                                                                                                                                                                                                                                                                                                                                                                                                                                                                                                                                                                                                                                                                                                                                                                                                                                                                                                                                                                                                                                                                                                                                                                                                                                                                                                                                                                                                                                                                                                                                                                                                                                                                                                                                                                                                                                                                                                                                                                                                                                                                                                                                                                                                                                                                                                                                      |                                                                                                                                                                                                                                  |
|                                                                                                                                                                                                                                                                                                                                                                                                                                                                                                                                                                                                                                                                                                                                                                                                                                                                                                                                                                                                                                                                                                                                                                                                                                                                                                                                                                                                                                                                                                                                                                                                                                                                                                                                                                                                                                                                                                                                                                                                                                                                                                                                                                                                                                                                                                                                                                                                                                                                                                        |                                                                                                                                                                                                                                                                                                                                                                                                                                                                                                                                                                                                                                                                                                                                                                                                                                                                                                                                                                                                                                                                                                                                                                                                                                                                                                                                                                                                                                                                                                                                                                                                                                                                                                                                                                                                                                                                                                                                                                                                                                                                                                                                                                                                                                                                                                                                                                                                                                                               |                                                                                                                                          |                                                                                                                                                                                                                                                                                                                                                                                                                                                                                                                                                                                                                                                                                                                                                                                                                                                                                                                                                                                                                                                                                                                                                                                                                                                                                                                                                                                                                                                                                                                                                                                                                                                                                                                                                                                                                                                                                                                                                                                                                                                                                                                                                                                                                                                                                                                                                                                                                              |                                                                                                                                                |                                                                                                                                                                                                                                                                                                                                                                                                                                                                                                                                                                                                                                                                                                                                                                                                                                                                                                                                                                                                                                                                                                                                                                                                                                                                                                                                                                                                                                                                                                                                                                                                                                                                                                                                                                                                                                                                                                                                                                                                                                                                                                                                                                                                                                                                                                                                                      |                                                                                                                                                                                                                                  |
|                                                                                                                                                                                                                                                                                                                                                                                                                                                                                                                                                                                                                                                                                                                                                                                                                                                                                                                                                                                                                                                                                                                                                                                                                                                                                                                                                                                                                                                                                                                                                                                                                                                                                                                                                                                                                                                                                                                                                                                                                                                                                                                                                                                                                                                                                                                                                                                                                                                                                                        |                                                                                                                                                                                                                                                                                                                                                                                                                                                                                                                                                                                                                                                                                                                                                                                                                                                                                                                                                                                                                                                                                                                                                                                                                                                                                                                                                                                                                                                                                                                                                                                                                                                                                                                                                                                                                                                                                                                                                                                                                                                                                                                                                                                                                                                                                                                                                                                                                                                               |                                                                                                                                          |                                                                                                                                                                                                                                                                                                                                                                                                                                                                                                                                                                                                                                                                                                                                                                                                                                                                                                                                                                                                                                                                                                                                                                                                                                                                                                                                                                                                                                                                                                                                                                                                                                                                                                                                                                                                                                                                                                                                                                                                                                                                                                                                                                                                                                                                                                                                                                                                                              |                                                                                                                                                |                                                                                                                                                                                                                                                                                                                                                                                                                                                                                                                                                                                                                                                                                                                                                                                                                                                                                                                                                                                                                                                                                                                                                                                                                                                                                                                                                                                                                                                                                                                                                                                                                                                                                                                                                                                                                                                                                                                                                                                                                                                                                                                                                                                                                                                                                                                                                      |                                                                                                                                                                                                                                  |
| @ 🚞 📀                                                                                                                                                                                                                                                                                                                                                                                                                                                                                                                                                                                                                                                                                                                                                                                                                                                                                                                                                                                                                                                                                                                                                                                                                                                                                                                                                                                                                                                                                                                                                                                                                                                                                                                                                                                                                                                                                                                                                                                                                                                                                                                                                                                                                                                                                                                                                                                                                                                                                                  | 6 😓 🙆 😒                                                                                                                                                                                                                                                                                                                                                                                                                                                                                                                                                                                                                                                                                                                                                                                                                                                                                                                                                                                                                                                                                                                                                                                                                                                                                                                                                                                                                                                                                                                                                                                                                                                                                                                                                                                                                                                                                                                                                                                                                                                                                                                                                                                                                                                                                                                                                                                                                                                       | 111 III                                                                                                                                  |                                                                                                                                                                                                                                                                                                                                                                                                                                                                                                                                                                                                                                                                                                                                                                                                                                                                                                                                                                                                                                                                                                                                                                                                                                                                                                                                                                                                                                                                                                                                                                                                                                                                                                                                                                                                                                                                                                                                                                                                                                                                                                                                                                                                                                                                                                                                                                                                                              |                                                                                                                                                |                                                                                                                                                                                                                                                                                                                                                                                                                                                                                                                                                                                                                                                                                                                                                                                                                                                                                                                                                                                                                                                                                                                                                                                                                                                                                                                                                                                                                                                                                                                                                                                                                                                                                                                                                                                                                                                                                                                                                                                                                                                                                                                                                                                                                                                                                                                                                      | * 🕞 🗇 5:03 PM                                                                                                                                                                                                                    |
|                                                                                                                                                                                                                                                                                                                                                                                                                                                                                                                                                                                                                                                                                                                                                                                                                                                                                                                                                                                                                                                                                                                                                                                                                                                                                                                                                                                                                                                                                                                                                                                                                                                                                                                                                                                                                                                                                                                                                                                                                                                                                                                                                                                                                                                                                                                                                                                                                                                                                                        |                                                                                                                                                                                                                                                                                                                                                                                                                                                                                                                                                                                                                                                                                                                                                                                                                                                                                                                                                                                                                                                                                                                                                                                                                                                                                                                                                                                                                                                                                                                                                                                                                                                                                                                                                                                                                                                                                                                                                                                                                                                                                                                                                                                                                                                                                                                                                                                                                                                               |                                                                                                                                          |                                                                                                                                                                                                                                                                                                                                                                                                                                                                                                                                                                                                                                                                                                                                                                                                                                                                                                                                                                                                                                                                                                                                                                                                                                                                                                                                                                                                                                                                                                                                                                                                                                                                                                                                                                                                                                                                                                                                                                                                                                                                                                                                                                                                                                                                                                                                                                                                                              |                                                                                                                                                |                                                                                                                                                                                                                                                                                                                                                                                                                                                                                                                                                                                                                                                                                                                                                                                                                                                                                                                                                                                                                                                                                                                                                                                                                                                                                                                                                                                                                                                                                                                                                                                                                                                                                                                                                                                                                                                                                                                                                                                                                                                                                                                                                                                                                                                                                                                                                      |                                                                                                                                                                                                                                  |
| lit View History Bookmark<br>of Subhas Open University )                                                                                                                                                                                                                                                                                                                                                                                                                                                                                                                                                                                                                                                                                                                                                                                                                                                                                                                                                                                                                                                                                                                                                                                                                                                                                                                                                                                                                                                                                                                                                                                                                                                                                                                                                                                                                                                                                                                                                                                                                                                                                                                                                                                                                                                                                                                                                                                                                                               | and the second s                                                                                                                                                                                                                                                                                                                                |                                                                                                                                          |                                                                                                                                                                                                                                                                                                                                                                                                                                                                                                                                                                                                                                                                                                                                                                                                                                                                                                                                                                                                                                                                                                                                                                                                                                                                                                                                                                                                                                                                                                                                                                                                                                                                                                                                                                                                                                                                                                                                                                                                                                                                                                                                                                                                                                                                                                                                                                                                                              |                                                                                                                                                |                                                                                                                                                                                                                                                                                                                                                                                                                                                                                                                                                                                                                                                                                                                                                                                                                                                                                                                                                                                                                                                                                                                                                                                                                                                                                                                                                                                                                                                                                                                                                                                                                                                                                                                                                                                                                                                                                                                                                                                                                                                                                                                                                                                                                                                                                                                                                      |                                                                                                                                                                                                                                  |
| → C* ŵ                                                                                                                                                                                                                                                                                                                                                                                                                                                                                                                                                                                                                                                                                                                                                                                                                                                                                                                                                                                                                                                                                                                                                                                                                                                                                                                                                                                                                                                                                                                                                                                                                                                                                                                                                                                                                                                                                                                                                                                                                                                                                                                                                                                                                                                                                                                                                                                                                                                                                                 | 🛈 bdp.wbnsouadmissio                                                                                                                                                                                                                                                                                                                                                                                                                                                                                                                                                                                                                                                                                                                                                                                                                                                                                                                                                                                                                                                                                                                                                                                                                                                                                                                                                                                                                                                                                                                                                                                                                                                                                                                                                                                                                                                                                                                                                                                                                                                                                                                                                                                                                                                                                                                                                                                                                                          | ns.com/showApplicationList.asp                                                                                                           | DE                                                                                                                                                                                                                                                                                                                                                                                                                                                                                                                                                                                                                                                                                                                                                                                                                                                                                                                                                                                                                                                                                                                                                                                                                                                                                                                                                                                                                                                                                                                                                                                                                                                                                                                                                                                                                                                                                                                                                                                                                                                                                                                                                                                                                                                                                                                                                                                                                           |                                                                                                                                                | ··· 🖂 🕁                                                                                                                                                                                                                                                                                                                                                                                                                                                                                                                                                                                                                                                                                                                                                                                                                                                                                                                                                                                                                                                                                                                                                                                                                                                                                                                                                                                                                                                                                                                                                                                                                                                                                                                                                                                                                                                                                                                                                                                                                                                                                                                                                                                                                                                                                                                                              | ± II\ ⊡ @                                                                                                                                                                                                                        |
| · • •                                                                                                                                                                                                                                                                                                                                                                                                                                                                                                                                                                                                                                                                                                                                                                                                                                                                                                                                                                                                                                                                                                                                                                                                                                                                                                                                                                                                                                                                                                                                                                                                                                                                                                                                                                                                                                                                                                                                                                                                                                                                                                                                                                                                                                                                                                                                                                                                                                                                                                  |                                                                                                                                                                                                                                                                                                                                                                                                                                                                                                                                                                                                                                                                                                                                                                                                                                                                                                                                                                                                                                                                                                                                                                                                                                                                                                                                                                                                                                                                                                                                                                                                                                                                                                                                                                                                                                                                                                                                                                                                                                                                                                                                                                                                                                                                                                                                                                                                                                                               |                                                                                                                                          |                                                                                                                                                                                                                                                                                                                                                                                                                                                                                                                                                                                                                                                                                                                                                                                                                                                                                                                                                                                                                                                                                                                                                                                                                                                                                                                                                                                                                                                                                                                                                                                                                                                                                                                                                                                                                                                                                                                                                                                                                                                                                                                                                                                                                                                                                                                                                                                                                              |                                                                                                                                                |                                                                                                                                                                                                                                                                                                                                                                                                                                                                                                                                                                                                                                                                                                                                                                                                                                                                                                                                                                                                                                                                                                                                                                                                                                                                                                                                                                                                                                                                                                                                                                                                                                                                                                                                                                                                                                                                                                                                                                                                                                                                                                                                                                                                                                                                                                                                                      |                                                                                                                                                                                                                                  |
|                                                                                                                                                                                                                                                                                                                                                                                                                                                                                                                                                                                                                                                                                                                                                                                                                                                                                                                                                                                                                                                                                                                                                                                                                                                                                                                                                                                                                                                                                                                                                                                                                                                                                                                                                                                                                                                                                                                                                                                                                                                                                                                                                                                                                                                                                                                                                                                                                                                                                                        | Pane 🧓 Getting Started 🛛 👖 Durga                                                                                                                                                                                                                                                                                                                                                                                                                                                                                                                                                                                                                                                                                                                                                                                                                                                                                                                                                                                                                                                                                                                                                                                                                                                                                                                                                                                                                                                                                                                                                                                                                                                                                                                                                                                                                                                                                                                                                                                                                                                                                                                                                                                                                                                                                                                                                                                                                              | Puda, durga pul                                                                                                                          |                                                                                                                                                                                                                                                                                                                                                                                                                                                                                                                                                                                                                                                                                                                                                                                                                                                                                                                                                                                                                                                                                                                                                                                                                                                                                                                                                                                                                                                                                                                                                                                                                                                                                                                                                                                                                                                                                                                                                                                                                                                                                                                                                                                                                                                                                                                                                                                                                              |                                                                                                                                                |                                                                                                                                                                                                                                                                                                                                                                                                                                                                                                                                                                                                                                                                                                                                                                                                                                                                                                                                                                                                                                                                                                                                                                                                                                                                                                                                                                                                                                                                                                                                                                                                                                                                                                                                                                                                                                                                                                                                                                                                                                                                                                                                                                                                                                                                                                                                                      |                                                                                                                                                                                                                                  |
| st Visited 📕 Sign In to Admin F                                                                                                                                                                                                                                                                                                                                                                                                                                                                                                                                                                                                                                                                                                                                                                                                                                                                                                                                                                                                                                                                                                                                                                                                                                                                                                                                                                                                                                                                                                                                                                                                                                                                                                                                                                                                                                                                                                                                                                                                                                                                                                                                                                                                                                                                                                                                                                                                                                                                        |                                                                                                                                                                                                                                                                                                                                                                                                                                                                                                                                                                                                                                                                                                                                                                                                                                                                                                                                                                                                                                                                                                                                                                                                                                                                                                                                                                                                                                                                                                                                                                                                                                                                                                                                                                                                                                                                                                                                                                                                                                                                                                                                                                                                                                                                                                                                                                                                                                                               |                                                                                                                                          |                                                                                                                                                                                                                                                                                                                                                                                                                                                                                                                                                                                                                                                                                                                                                                                                                                                                                                                                                                                                                                                                                                                                                                                                                                                                                                                                                                                                                                                                                                                                                                                                                                                                                                                                                                                                                                                                                                                                                                                                                                                                                                                                                                                                                                                                                                                                                                                                                              |                                                                                                                                                |                                                                                                                                                                                                                                                                                                                                                                                                                                                                                                                                                                                                                                                                                                                                                                                                                                                                                                                                                                                                                                                                                                                                                                                                                                                                                                                                                                                                                                                                                                                                                                                                                                                                                                                                                                                                                                                                                                                                                                                                                                                                                                                                                                                                                                                                                                                                                      |                                                                                                                                                                                                                                  |
| it Visited 🛛 📕 Sign In to Admin F                                                                                                                                                                                                                                                                                                                                                                                                                                                                                                                                                                                                                                                                                                                                                                                                                                                                                                                                                                                                                                                                                                                                                                                                                                                                                                                                                                                                                                                                                                                                                                                                                                                                                                                                                                                                                                                                                                                                                                                                                                                                                                                                                                                                                                                                                                                                                                                                                                                                      |                                                                                                                                                                                                                                                                                                                                                                                                                                                                                                                                                                                                                                                                                                                                                                                                                                                                                                                                                                                                                                                                                                                                                                                                                                                                                                                                                                                                                                                                                                                                                                                                                                                                                                                                                                                                                                                                                                                                                                                                                                                                                                                                                                                                                                                                                                                                                                                                                                                               |                                                                                                                                          | pen Ur                                                                                                                                                                                                                                                                                                                                                                                                                                                                                                                                                                                                                                                                                                                                                                                                                                                                                                                                                                                                                                                                                                                                                                                                                                                                                                                                                                                                                                                                                                                                                                                                                                                                                                                                                                                                                                                                                                                                                                                                                                                                                                                                                                                                                                                                                                                                                                                                                       | niversit                                                                                                                                       | v                                                                                                                                                                                                                                                                                                                                                                                                                                                                                                                                                                                                                                                                                                                                                                                                                                                                                                                                                                                                                                                                                                                                                                                                                                                                                                                                                                                                                                                                                                                                                                                                                                                                                                                                                                                                                                                                                                                                                                                                                                                                                                                                                                                                                                                                                                                                                    |                                                                                                                                                                                                                                  |
| st Visited 👖 Sign In to Admin F                                                                                                                                                                                                                                                                                                                                                                                                                                                                                                                                                                                                                                                                                                                                                                                                                                                                                                                                                                                                                                                                                                                                                                                                                                                                                                                                                                                                                                                                                                                                                                                                                                                                                                                                                                                                                                                                                                                                                                                                                                                                                                                                                                                                                                                                                                                                                                                                                                                                        | netaji Su                                                                                                                                                                                                                                                                                                                                                                                                                                                                                                                                                                                                                                                                                                                                                                                                                                                                                                                                                                                                                                                                                                                                                                                                                                                                                                                                                                                                                                                                                                                                                                                                                                                                                                                                                                                                                                                                                                                                                                                                                                                                                                                                                                                                                                                                                                                                                                                                                                                     |                                                                                                                                          | pen Ur                                                                                                                                                                                                                                                                                                                                                                                                                                                                                                                                                                                                                                                                                                                                                                                                                                                                                                                                                                                                                                                                                                                                                                                                                                                                                                                                                                                                                                                                                                                                                                                                                                                                                                                                                                                                                                                                                                                                                                                                                                                                                                                                                                                                                                                                                                                                                                                                                       | iversit                                                                                                                                        | У                                                                                                                                                                                                                                                                                                                                                                                                                                                                                                                                                                                                                                                                                                                                                                                                                                                                                                                                                                                                                                                                                                                                                                                                                                                                                                                                                                                                                                                                                                                                                                                                                                                                                                                                                                                                                                                                                                                                                                                                                                                                                                                                                                                                                                                                                                                                                    |                                                                                                                                                                                                                                  |
| st Visited 📕 Sign In to Admin F                                                                                                                                                                                                                                                                                                                                                                                                                                                                                                                                                                                                                                                                                                                                                                                                                                                                                                                                                                                                                                                                                                                                                                                                                                                                                                                                                                                                                                                                                                                                                                                                                                                                                                                                                                                                                                                                                                                                                                                                                                                                                                                                                                                                                                                                                                                                                                                                                                                                        |                                                                                                                                                                                                                                                                                                                                                                                                                                                                                                                                                                                                                                                                                                                                                                                                                                                                                                                                                                                                                                                                                                                                                                                                                                                                                                                                                                                                                                                                                                                                                                                                                                                                                                                                                                                                                                                                                                                                                                                                                                                                                                                                                                                                                                                                                                                                                                                                                                                               |                                                                                                                                          | pen Ur                                                                                                                                                                                                                                                                                                                                                                                                                                                                                                                                                                                                                                                                                                                                                                                                                                                                                                                                                                                                                                                                                                                                                                                                                                                                                                                                                                                                                                                                                                                                                                                                                                                                                                                                                                                                                                                                                                                                                                                                                                                                                                                                                                                                                                                                                                                                                                                                                       | iversit                                                                                                                                        | У                                                                                                                                                                                                                                                                                                                                                                                                                                                                                                                                                                                                                                                                                                                                                                                                                                                                                                                                                                                                                                                                                                                                                                                                                                                                                                                                                                                                                                                                                                                                                                                                                                                                                                                                                                                                                                                                                                                                                                                                                                                                                                                                                                                                                                                                                                                                                    |                                                                                                                                                                                                                                  |
| Sign In to Admin                                                                                                                                                                                                                                                                                                                                                                                                                                                                                                                                                                                                                                                                                                                                                                                                                                                                                                                                                                                                                                                                                                                                                                                                                                                                                                                                                                                                                                                                                                                                                                                                                                                                                                                                                                                                                                                                                                                                                                                                                                                                                                                                                                                                                                                                                                                                                                                                                                                                                       |                                                                                                                                                                                                                                                                                                                                                                                                                                                                                                                                                                                                                                                                                                                                                                                                                                                                                                                                                                                                                                                                                                                                                                                                                                                                                                                                                                                                                                                                                                                                                                                                                                                                                                                                                                                                                                                                                                                                                                                                                                                                                                                                                                                                                                                                                                                                                                                                                                                               |                                                                                                                                          | pen Ur                                                                                                                                                                                                                                                                                                                                                                                                                                                                                                                                                                                                                                                                                                                                                                                                                                                                                                                                                                                                                                                                                                                                                                                                                                                                                                                                                                                                                                                                                                                                                                                                                                                                                                                                                                                                                                                                                                                                                                                                                                                                                                                                                                                                                                                                                                                                                                                                                       | iversit                                                                                                                                        | У                                                                                                                                                                                                                                                                                                                                                                                                                                                                                                                                                                                                                                                                                                                                                                                                                                                                                                                                                                                                                                                                                                                                                                                                                                                                                                                                                                                                                                                                                                                                                                                                                                                                                                                                                                                                                                                                                                                                                                                                                                                                                                                                                                                                                                                                                                                                                    |                                                                                                                                                                                                                                  |
| Sign in to Admin                                                                                                                                                                                                                                                                                                                                                                                                                                                                                                                                                                                                                                                                                                                                                                                                                                                                                                                                                                                                                                                                                                                                                                                                                                                                                                                                                                                                                                                                                                                                                                                                                                                                                                                                                                                                                                                                                                                                                                                                                                                                                                                                                                                                                                                                                                                                                                                                                                                                                       | Netaji Sı                                                                                                                                                                                                                                                                                                                                                                                                                                                                                                                                                                                                                                                                                                                                                                                                                                                                                                                                                                                                                                                                                                                                                                                                                                                                                                                                                                                                                                                                                                                                                                                                                                                                                                                                                                                                                                                                                                                                                                                                                                                                                                                                                                                                                                                                                                                                                                                                                                                     |                                                                                                                                          | pen Ur                                                                                                                                                                                                                                                                                                                                                                                                                                                                                                                                                                                                                                                                                                                                                                                                                                                                                                                                                                                                                                                                                                                                                                                                                                                                                                                                                                                                                                                                                                                                                                                                                                                                                                                                                                                                                                                                                                                                                                                                                                                                                                                                                                                                                                                                                                                                                                                                                       | iversit                                                                                                                                        | У                                                                                                                                                                                                                                                                                                                                                                                                                                                                                                                                                                                                                                                                                                                                                                                                                                                                                                                                                                                                                                                                                                                                                                                                                                                                                                                                                                                                                                                                                                                                                                                                                                                                                                                                                                                                                                                                                                                                                                                                                                                                                                                                                                                                                                                                                                                                                    |                                                                                                                                                                                                                                  |
| Sign In to Admin                                                                                                                                                                                                                                                                                                                                                                                                                                                                                                                                                                                                                                                                                                                                                                                                                                                                                                                                                                                                                                                                                                                                                                                                                                                                                                                                                                                                                                                                                                                                                                                                                                                                                                                                                                                                                                                                                                                                                                                                                                                                                                                                                                                                                                                                                                                                                                                                                                                                                       |                                                                                                                                                                                                                                                                                                                                                                                                                                                                                                                                                                                                                                                                                                                                                                                                                                                                                                                                                                                                                                                                                                                                                                                                                                                                                                                                                                                                                                                                                                                                                                                                                                                                                                                                                                                                                                                                                                                                                                                                                                                                                                                                                                                                                                                                                                                                                                                                                                                               |                                                                                                                                          | pen Ur                                                                                                                                                                                                                                                                                                                                                                                                                                                                                                                                                                                                                                                                                                                                                                                                                                                                                                                                                                                                                                                                                                                                                                                                                                                                                                                                                                                                                                                                                                                                                                                                                                                                                                                                                                                                                                                                                                                                                                                                                                                                                                                                                                                                                                                                                                                                                                                                                       | niversit                                                                                                                                       | У                                                                                                                                                                                                                                                                                                                                                                                                                                                                                                                                                                                                                                                                                                                                                                                                                                                                                                                                                                                                                                                                                                                                                                                                                                                                                                                                                                                                                                                                                                                                                                                                                                                                                                                                                                                                                                                                                                                                                                                                                                                                                                                                                                                                                                                                                                                                                    | Subject :                                                                                                                                                                                                                        |
| Stream : District :                                                                                                                                                                                                                                                                                                                                                                                                                                                                                                                                                                                                                                                                                                                                                                                                                                                                                                                                                                                                                                                                                                                                                                                                                                                                                                                                                                                                                                                                                                                                                                                                                                                                                                                                                                                                                                                                                                                                                                                                                                                                                                                                                                                                                                                                                                                                                                                                                                                                                    | Netaji Su                                                                                                                                                                                                                                                                                                                                                                                                                                                                                                                                                                                                                                                                                                                                                                                                                                                                                                                                                                                                                                                                                                                                                                                                                                                                                                                                                                                                                                                                                                                                                                                                                                                                                                                                                                                                                                                                                                                                                                                                                                                                                                                                                                                                                                                                                                                                                                                                                                                     |                                                                                                                                          | pen Ur                                                                                                                                                                                                                                                                                                                                                                                                                                                                                                                                                                                                                                                                                                                                                                                                                                                                                                                                                                                                                                                                                                                                                                                                                                                                                                                                                                                                                                                                                                                                                                                                                                                                                                                                                                                                                                                                                                                                                                                                                                                                                                                                                                                                                                                                                                                                                                                                                       | niversit                                                                                                                                       | У                                                                                                                                                                                                                                                                                                                                                                                                                                                                                                                                                                                                                                                                                                                                                                                                                                                                                                                                                                                                                                                                                                                                                                                                                                                                                                                                                                                                                                                                                                                                                                                                                                                                                                                                                                                                                                                                                                                                                                                                                                                                                                                                                                                                                                                                                                                                                    |                                                                                                                                                                                                                                  |
| Sign in to Admin<br>Sign in to Admin<br>Stream : District :                                                                                                                                                                                                                                                                                                                                                                                                                                                                                                                                                                                                                                                                                                                                                                                                                                                                                                                                                                                                                                                                                                                                                                                                                                                                                                                                                                                                                                                                                                                                                                                                                                                                                                                                                                                                                                                                                                                                                                                                                                                                                                                                                                                                                                                                                                                                                                                                                                            | Netaji Su                                                                                                                                                                                                                                                                                                                                                                                                                                                                                                                                                                                                                                                                                                                                                                                                                                                                                                                                                                                                                                                                                                                                                                                                                                                                                                                                                                                                                                                                                                                                                                                                                                                                                                                                                                                                                                                                                                                                                                                                                                                                                                                                                                                                                                                                                                                                                                                                                                                     |                                                                                                                                          | pen Ur                                                                                                                                                                                                                                                                                                                                                                                                                                                                                                                                                                                                                                                                                                                                                                                                                                                                                                                                                                                                                                                                                                                                                                                                                                                                                                                                                                                                                                                                                                                                                                                                                                                                                                                                                                                                                                                                                                                                                                                                                                                                                                                                                                                                                                                                                                                                                                                                                       | iversit                                                                                                                                        | У                                                                                                                                                                                                                                                                                                                                                                                                                                                                                                                                                                                                                                                                                                                                                                                                                                                                                                                                                                                                                                                                                                                                                                                                                                                                                                                                                                                                                                                                                                                                                                                                                                                                                                                                                                                                                                                                                                                                                                                                                                                                                                                                                                                                                                                                                                                                                    |                                                                                                                                                                                                                                  |
| Sign in to Admin                                                                                                                                                                                                                                                                                                                                                                                                                                                                                                                                                                                                                                                                                                                                                                                                                                                                                                                                                                                                                                                                                                                                                                                                                                                                                                                                                                                                                                                                                                                                                                                                                                                                                                                                                                                                                                                                                                                                                                                                                                                                                                                                                                                                                                                                                                                                                                                                                                                                                       | Netaji Su<br>study Centre :                                                                                                                                                                                                                                                                                                                                                                                                                                                                                                                                                                                                                                                                                                                                                                                                                                                                                                                                                                                                                                                                                                                                                                                                                                                                                                                                                                                                                                                                                                                                                                                                                                                                                                                                                                                                                                                                                                                                                                                                                                                                                                                                                                                                                                                                                                                                                                                                                                   |                                                                                                                                          | pen Ur                                                                                                                                                                                                                                                                                                                                                                                                                                                                                                                                                                                                                                                                                                                                                                                                                                                                                                                                                                                                                                                                                                                                                                                                                                                                                                                                                                                                                                                                                                                                                                                                                                                                                                                                                                                                                                                                                                                                                                                                                                                                                                                                                                                                                                                                                                                                                                                                                       | iversit                                                                                                                                        | У                                                                                                                                                                                                                                                                                                                                                                                                                                                                                                                                                                                                                                                                                                                                                                                                                                                                                                                                                                                                                                                                                                                                                                                                                                                                                                                                                                                                                                                                                                                                                                                                                                                                                                                                                                                                                                                                                                                                                                                                                                                                                                                                                                                                                                                                                                                                                    |                                                                                                                                                                                                                                  |
| Sign in to Admin<br>Sign i | Netaji Su<br>study Centre :                                                                                                                                                                                                                                                                                                                                                                                                                                                                                                                                                                                                                                                                                                                                                                                                                                                                                                                                                                                                                                                                                                                                                                                                                                                                                                                                                                                                                                                                                                                                                                                                                                                                                                                                                                                                                                                                                                                                                                                                                                                                                                                                                                                                                                                                                                                                                                                                                                   | ubhas O                                                                                                                                  | pen Ur<br>am = (All), District = (All),                                                                                                                                                                                                                                                                                                                                                                                                                                                                                                                                                                                                                                                                                                                                                                                                                                                                                                                                                                                                                                                                                                                                                                                                                                                                                                                                                                                                                                                                                                                                                                                                                                                                                                                                                                                                                                                                                                                                                                                                                                                                                                                                                                                                                                                                                                                                                                                      |                                                                                                                                                |                                                                                                                                                                                                                                                                                                                                                                                                                                                                                                                                                                                                                                                                                                                                                                                                                                                                                                                                                                                                                                                                                                                                                                                                                                                                                                                                                                                                                                                                                                                                                                                                                                                                                                                                                                                                                                                                                                                                                                                                                                                                                                                                                                                                                                                                                                                                                      |                                                                                                                                                                                                                                  |
| Sign in to Admin<br>Sign i | Netaji Su<br>study Centre :                                                                                                                                                                                                                                                                                                                                                                                                                                                                                                                                                                                                                                                                                                                                                                                                                                                                                                                                                                                                                                                                                                                                                                                                                                                                                                                                                                                                                                                                                                                                                                                                                                                                                                                                                                                                                                                                                                                                                                                                                                                                                                                                                                                                                                                                                                                                                                                                                                   | ubhas O                                                                                                                                  |                                                                                                                                                                                                                                                                                                                                                                                                                                                                                                                                                                                                                                                                                                                                                                                                                                                                                                                                                                                                                                                                                                                                                                                                                                                                                                                                                                                                                                                                                                                                                                                                                                                                                                                                                                                                                                                                                                                                                                                                                                                                                                                                                                                                                                                                                                                                                                                                                              |                                                                                                                                                |                                                                                                                                                                                                                                                                                                                                                                                                                                                                                                                                                                                                                                                                                                                                                                                                                                                                                                                                                                                                                                                                                                                                                                                                                                                                                                                                                                                                                                                                                                                                                                                                                                                                                                                                                                                                                                                                                                                                                                                                                                                                                                                                                                                                                                                                                                                                                      |                                                                                                                                                                                                                                  |
| Sign in to Admin<br>Sign i | Netaji Su<br>study Centre :                                                                                                                                                                                                                                                                                                                                                                                                                                                                                                                                                                                                                                                                                                                                                                                                                                                                                                                                                                                                                                                                                                                                                                                                                                                                                                                                                                                                                                                                                                                                                                                                                                                                                                                                                                                                                                                                                                                                                                                                                                                                                                                                                                                                                                                                                                                                                                                                                                   | ubhas O                                                                                                                                  |                                                                                                                                                                                                                                                                                                                                                                                                                                                                                                                                                                                                                                                                                                                                                                                                                                                                                                                                                                                                                                                                                                                                                                                                                                                                                                                                                                                                                                                                                                                                                                                                                                                                                                                                                                                                                                                                                                                                                                                                                                                                                                                                                                                                                                                                                                                                                                                                                              |                                                                                                                                                |                                                                                                                                                                                                                                                                                                                                                                                                                                                                                                                                                                                                                                                                                                                                                                                                                                                                                                                                                                                                                                                                                                                                                                                                                                                                                                                                                                                                                                                                                                                                                                                                                                                                                                                                                                                                                                                                                                                                                                                                                                                                                                                                                                                                                                                                                                                                                      | Al     Generate     Back                                                                                                                                                                                                         |
| Sign in to Admin<br>Sign i | Netaji Su<br>study Centre :                                                                                                                                                                                                                                                                                                                                                                                                                                                                                                                                                                                                                                                                                                                                                                                                                                                                                                                                                                                                                                                                                                                                                                                                                                                                                                                                                                                                                                                                                                                                                                                                                                                                                                                                                                                                                                                                                                                                                                                                                                                                                                                                                                                                                                                                                                                                                                                                                                   | ubhas O                                                                                                                                  |                                                                                                                                                                                                                                                                                                                                                                                                                                                                                                                                                                                                                                                                                                                                                                                                                                                                                                                                                                                                                                                                                                                                                                                                                                                                                                                                                                                                                                                                                                                                                                                                                                                                                                                                                                                                                                                                                                                                                                                                                                                                                                                                                                                                                                                                                                                                                                                                                              |                                                                                                                                                |                                                                                                                                                                                                                                                                                                                                                                                                                                                                                                                                                                                                                                                                                                                                                                                                                                                                                                                                                                                                                                                                                                                                                                                                                                                                                                                                                                                                                                                                                                                                                                                                                                                                                                                                                                                                                                                                                                                                                                                                                                                                                                                                                                                                                                                                                                                                                      |                                                                                                                                                                                                                                  |
| Sign in to Admin<br>Sign in to Admin<br>pplication List<br>Stream : District:<br>Al<br>No. of Records = 82708<br>4 5 6 7 8 9 10, Last<br>Number Application Id                                                                                                                                                                                                                                                                                                                                                                                                                                                                                                                                                                                                                                                                                                                                                                                                                                                                                                                                                                                                                                                                                                                                                                                                                                                                                                                                                                                                                                                                                                                                                                                                                                                                                                                                                                                                                                                                                                                                                                                                                                                                                                                                                                                                                                                                                                                                         | Netaji Su<br>sudy Centre :<br>Al                                                                                                                                                                                                                                                                                                                                                                                                                                                                                                                                                                                                                                                                                                                                                                                                                                                                                                                                                                                                                                                                                                                                                                                                                                                                                                                                                                                                                                                                                                                                                                                                                                                                                                                                                                                                                                                                                                                                                                                                                                                                                                                                                                                                                                                                                                                                                                                                                              | Vou Have Selected Stream                                                                                                                 | am = ( All ), District = ( All ),<br>Subsidiary Subject                                                                                                                                                                                                                                                                                                                                                                                                                                                                                                                                                                                                                                                                                                                                                                                                                                                                                                                                                                                                                                                                                                                                                                                                                                                                                                                                                                                                                                                                                                                                                                                                                                                                                                                                                                                                                                                                                                                                                                                                                                                                                                                                                                                                                                                                                                                                                                      | Study Centre = (All) and<br>District                                                                                                           | Subject = ( All )<br>Subject Name                                                                                                                                                                                                                                                                                                                                                                                                                                                                                                                                                                                                                                                                                                                                                                                                                                                                                                                                                                                                                                                                                                                                                                                                                                                                                                                                                                                                                                                                                                                                                                                                                                                                                                                                                                                                                                                                                                                                                                                                                                                                                                                                                                                                                                                                                                                    | Al     Generate     Back  Select Page Size : 1000  Elective Subject                                                                                                                                                              |
| Since of Records =82708                                                                                                                                                                                                                                                                                                                                                                                                                                                                                                                                                                                                                                                                                                                                                                                                                                                                                                                                                                                                                                                                                                                                                                                                                                                                                                                                                                                                                                                                                                                                                                                                                                                                                                                                                                                                                                                                                                                                                                                                                                                                                                                                                                                                                                                                                                                                                                                                                                                                                | Netaji Su<br>Sudycente :                                                                                                                                                                                                                                                                                                                                                                                                                                                                                                                                                                                                                                                                                                                                                                                                                                                                                                                                                                                                                                                                                                                                                                                                                                                                                                                                                                                                                                                                                                                                                                                                                                                                                                                                                                                                                                                                                                                                                                                                                                                                                                                                                                                                                                                                                                                                                                                                                                      | ubhas O                                                                                                                                  | am = ( All ), District = ( All ),                                                                                                                                                                                                                                                                                                                                                                                                                                                                                                                                                                                                                                                                                                                                                                                                                                                                                                                                                                                                                                                                                                                                                                                                                                                                                                                                                                                                                                                                                                                                                                                                                                                                                                                                                                                                                                                                                                                                                                                                                                                                                                                                                                                                                                                                                                                                                                                            | Study Centre = ( All ) and                                                                                                                     | Subject = ( All )                                                                                                                                                                                                                                                                                                                                                                                                                                                                                                                                                                                                                                                                                                                                                                                                                                                                                                                                                                                                                                                                                                                                                                                                                                                                                                                                                                                                                                                                                                                                                                                                                                                                                                                                                                                                                                                                                                                                                                                                                                                                                                                                                                                                                                                                                                                                    | Al     Generate     Back  Solect Page Size : 1000  Elective Subject                                                                                                                                                              |
| Sign in to Admin<br>Sign in to Admin<br>Sign Content<br>Sign Con                                                                       | Netaji Su<br>study Centre :<br>I Al<br>TEST GAMESH<br>TEST GAMESH<br>TEST GAMESH<br>TEST GAMESH<br>TEST GAMESH                                                                                                                                                                                                                                                                                                                                                                                                                                                                                                                                                                                                                                                                                                                                                                                                                                                                                                                                                                                                                                                                                                                                                                                                                                                                                                                                                                                                                                                                                                                                                                                                                                                                                                                                                                                                                                                                                                                                                                                                                                                                                                                                                                                                                                                                                                                                                | You Have Selected Streat                                                                                                                 | am = ( All ), District = ( All ),<br>Subsidiary Subject<br>Physics-1,1,10<br>En pixn-1,1,10<br>Histor-1,1,10                                                                                                                                                                                                                                                                                                                                                                                                                                                                                                                                                                                                                                                                                                                                                                                                                                                                                                                                                                                                                                                                                                                                                                                                                                                                                                                                                                                                                                                                                                                                                                                                                                                                                                                                                                                                                                                                                                                                                                                                                                                                                                                                                                                                                                                                                                                 | Study Centre = (All ) and<br>District<br>Bankura<br>Alipurduar<br>Kotika                                                                       | Subject = ( All )<br>Subject = ( All )<br>Study Centre Name<br>Bankura Christian College Study Cent<br>Bitpana College Study Cent<br>Suiredanath Ferning College Study Cent                                                                                                                                                                                                                                                                                                                                                                                                                                                                                                                                                                                                                                                                                                                                                                                                                                                                                                                                                                                                                                                                                                                                                                                                                                                                                                                                                                                                                                                                                                                                                                                                                                                                                                                                                                                                                                                                                                                                                                                                                                                                                                                                                                          | Al     Generate     Back      Generate     Back      Select Page Size : 1000      Elective Subject     Mathematics     Education  thre     Solidiogy                                                                             |
| t Visited       Sign in to Administry         units       units         stream :       District :         Al       Al         No. of Records       -82708         4 5 6 7 8 9 10 Last       Number         Application Id       Units         2       Units         3       Units         3       Units                                                                                                                                                                                                                                                                                                                                                                                                                                                                                                                                                                                                                                                                                                                                                                                                                                                                                                                                                                                                                                                                                                                                                                                                                                                                                                                                                                                                                                                                                                                                                                                                                                                                                                                                                                                                                                                                                                                                                                                                                                                                                                                                                                                                | Netaji Su<br>sudy Centre :<br>Mare<br>TEST GAMESH                                                                                                                                                                                                                                                                                                                                                                                                                                                                                                                                                                                                                                                                                                                                                                                                                                                                                                                                                                                                                                                                                                                                                                                                                                                                                                                                                                                                                                                                                                                                                                                                                                                                                                                                                                                                                                                                                                                                                                                                                                                                                                                                                                                                                                                                                                                                                                                                             | Vou Have Selected Streat                                                                                                                 | im = ( All ), District = ( All ),<br>Subsidiery Subject<br>Physics4,#,III<br>Englis-1,#,III                                                                                                                                                                                                                                                                                                                                                                                                                                                                                                                                                                                                                                                                                                                                                                                                                                                                                                                                                                                                                                                                                                                                                                                                                                                                                                                                                                                                                                                                                                                                                                                                                                                                                                                                                                                                                                                                                                                                                                                                                                                                                                                                                                                                                                                                                                                                  | Study Centre = ( All ) and<br>Bankura<br>Bankura                                                                                               | Subject = ( All )<br>Subject = ( All )<br>Baikura Christian College Study Centre<br>Binpara College Study Centre                                                                                                                                                                                                                                                                                                                                                                                                                                                                                                                                                                                                                                                                                                                                                                                                                                                                                                                                                                                                                                                                                                                                                                                                                                                                                                                                                                                                                                                                                                                                                                                                                                                                                                                                                                                                                                                                                                                                                                                                                                                                                                                                                                                                                                     | All     Generate     Back      Generate     Back      Select Page Size : 1000      Elective Subject      e     Mathematics     Education      the     Sociology      Centre     Geoursphy                                        |
| Sign in to Admin<br>Sign in to Admin<br>Sign Concerns<br>Stream : District :<br>Al<br>No. of Records =82708<br>A 5 6 7 8 9 10 Last<br>Numbr<br>2 UA1900002<br>3 UA1900002<br>4 UA1900002<br>4 UA1900002<br>4 UA1900002                                                                                                                                                                                                                                                                                                                                                                                                                                                                                                                                                                                                                                                                                                                                                                                                                                                                                                                                                                                                                                                                                                                                                                                                                                                                                                                                                                                                                                                                                                                                                                                                                                                                                                                                                                                                                                                                                                                                                                                                                                                                                                                                                                                                                                                                                 | Netaji Su<br>Study Centre ;<br>M AI                                                                                                                                                                                                                                                                                                                                                                                                                                                                                                                                                                                                                                                                                                                                                                                                                                                                                                                                                                                                                                                                                                                                                                                                                                                                                                                                                                                                                                                                                                                                                                                                                                                                                                                                                                                                                                                                                                                                                                                                                                                                                                                                                                                                                                                                                                                                                                                                                           | You Have Selected Street<br>BSC 5-04<br>BA 4:06<br>BA 4:06<br>BA 4:06<br>BA 4:06<br>BA 4:06<br>BA 4:06<br>BSC 4:05<br>BA 4:01<br>BA 4:01 | am = (AIT), District = (AIF),<br>Subaidiary Subject<br>Physics-1,1,10<br>Physics-1,1,10<br>Penitro-1,1,10<br>Penitro-2,1,10<br>Bengai-1,1,10<br>Bengai-1,1,10<br>Bengai-1,1,10                                                                                                                                                                                                                                                                                                                                                                                                                                                                                                                                                                                                                                                                                                                                                                                                                                                                                                                                                                                                                                                                                                                                                                                                                                                                                                                                                                                                                                                                                                                                                                                                                                                                                                                                                                                                                                                                                                                                                                                                                                                                                                                                                                                                                                               | Study Centre = (All ) and<br>District<br>Sankura<br>Alpurduar<br>Kolkata<br>Hooghly<br>Bardhesen<br>Subhum                                     | Subject = ( All )<br>Subject = ( A | Al     Generate     Back      Generate     Back      Select Page Size : 1000      Elective Subject     Mathematics      Education      tre     Solology Centre     Geography     Bengal     History                              |
| Image: Sign in to Admin                                                                                                                                                                                                                                                                                                                                                                                                                                                                                                                                                                                                                                                                                                                                                                                                                                                                                                                                                                                                                                                                                                                                                                                                                                                                                                              | Netaji Su<br>study Centre :<br>Name<br>Test GAMESH<br>SKYAMTAN DEY<br>TAHOSRI PORAL<br>RISHTA CHANDRA<br>PARIMAL SAHA<br>BETHERA MONDAL                                                                                                                                                                                                                                                                                                                                                                                                                                                                                                                                                                                                                                                                                                                                                                                                                                                                                                                                                                                                                                                                                                                                                                                                                                                                                                                                                                                                                                                                                                                                                                                                                                                                                                                                                                                                                                                                                                                                                                                                                                                                                                                                                                                                                                                                                                                       | Vou Have Selected Streat                                                                                                                 | am = (All ), District = (All ),<br>Subsidiary Subject<br>Phylot:4,R,III<br>Hotory-R,IIII<br>Hotory-R,IIII<br>Political Science-J,IIII<br>Bengal-I,R,III<br>Bengal-I,R,III<br>Bengal-I,R,III                                                                                                                                                                                                                                                                                                                                                                                                                                                                                                                                                                                                                                                                                                                                                                                                                                                                                                                                                                                                                                                                                                                                                                                                                                                                                                                                                                                                                                                                                                                                                                                                                                                                                                                                                                                                                                                                                                                                                                                                                                                                                                                                                                                                                                  | Study Centre = (All) and<br>District<br>Bankura<br>Bankura<br>Kolkata<br>Hooghly<br>Bardhenan<br>Bardhenan<br>Bardhenan<br>Bardhenan           | Subject = ( All )<br>Subject = ( All )<br>Bankura Christian College Study Centre<br>Bankura Christian College Study Centre<br>Surendianath Evening College Study Centre<br>Surendianath Evening College Study Centre<br>Banchaman Raj College Study Centre<br>Banchaman Raj College Study Centre<br>Banchaman Raj College Study Centre                                                                                                                                                                                                                                                                                                                                                                                                                                                                                                                                                                                                                                                                                                                                                                                                                                                                                                                                                                                                                                                                                                                                                                                                                                                                                                                                                                                                                                                                                                                                                                                                                                                                                                                                                                                                                                                                                                                                                                                                               | Al     Generate     Back      Generate     Back      Solect Page Size : 1000      Elective Subject     Mathematics     Education     tre     Soliciology     Gengali     History     English                                     |
| Sign in to Admin<br>Sign in to Admin<br>Sign Concerns<br>Stream : District :<br>Al<br>No. of Records =82708<br>A 5 6 7 8 9 10 Last<br>Numbr<br>2 UA1900002<br>3 UA1900002<br>4 UA1900002<br>4 UA1900002<br>4 UA1900002                                                                                                                                                                                                                                                                                                                                                                                                                                                                                                                                                                                                                                                                                                                                                                                                                                                                                                                                                                                                                                                                                                                                                                                                                                                                                                                                                                                                                                                                                                                                                                                                                                                                                                                                                                                                                                                                                                                                                                                                                                                                                                                                                                                                                                                                                 | Netaji Su<br>Study Centre ;<br>M AI                                                                                                                                                                                                                                                                                                                                                                                                                                                                                                                                                                                                                                                                                                                                                                                                                                                                                                                                                                                                                                                                                                                                                                                                                                                                                                                                                                                                                                                                                                                                                                                                                                                                                                                                                                                                                                                                                                                                                                                                                                                                                                                                                                                                                                                                                                                                                                                                                           | You Have Selected Street<br>BSC 5-04<br>BA 4:06<br>BA 4:06<br>BA 4:06<br>BA 4:06<br>BA 4:06<br>BA 4:06<br>BSC 4:05<br>BA 4:01<br>BA 4:01 | am = (All ), District = (All ),<br>Subsidiary Subject<br>Physics-1,1,10<br>Politi-1,1,10<br>Pergali-1,1,10<br>Pergali-1,1,10<br>Pergal-1,1,10<br>Pergal-1,1,10<br>Pergal-1,1,10<br>Pergal-1,1,10<br>Pergal-1,1,10<br>Pergal-1,1,10<br>Pergal-1,1,10<br>Pergal-1,1,10<br>Pergal-1,1,10<br>Pergal-1,1,10<br>Pergal-1,1,10<br>Pergal-1,1,10<br>Pergal-1,1,10<br>Pergal-1,1,10<br>Pergal-1,1,10<br>Pergal-1,1,10<br>Pergal-1,1,10<br>Pergal-1,1,10<br>Pergal-1,1,10<br>Pergal-1,1,10<br>Pergal-1,1,10<br>Pergal-1,1,10<br>Pergal-1,1,10<br>Pergal-1,1,10<br>Pergal-1,1,10<br>Pergal-1,1,10<br>Pergal-1,1,10<br>Pergal-1,1,10<br>Pergal-1,1,10<br>Pergal-1,1,10<br>Pergal-1,1,10<br>Pergal-1,1,10<br>Pergal-1,1,10<br>Pergal-1,1,10<br>Pergal-1,1,10<br>Pergal-1,1,10<br>Pergal-1,1,10<br>Pergal-1,1,10<br>Pergal-1,1,10<br>Pergal-1,1,10<br>Pergal-1,1,10<br>Pergal-1,1,10<br>Pergal-1,1,10<br>Pergal-1,1,10<br>Pergal-1,1,10<br>Pergal-1,1,10<br>Pergal-1,1,10<br>Pergal-1,1,10<br>Pergal-1,1,10<br>Pergal-1,1,10<br>Pergal-1,1,10<br>Pergal-1,1,10<br>Pergal-1,1,10<br>Pergal-1,1,10<br>Pergal-1,1,10<br>Pergal-1,1,10<br>Pergal-1,1,10<br>Pergal-1,1,10<br>Pergal-1,1,10<br>Pergal-1,1,10<br>Pergal-1,1,10<br>Pergal-1,1,10<br>Pergal-1,1,10<br>Pergal-1,1,10<br>Pergal-1,1,10<br>Pergal-1,1,10<br>Pergal-1,1,10<br>Pergal-1,1,10<br>Pergal-1,1,10<br>Pergal-1,1,10<br>Pergal-1,1,10<br>Pergal-1,1,10<br>Pergal-1,1,10<br>Pergal-1,10<br>Pergal-1,10<br>Pergal-1,10<br>Pergal-1,10<br>Pergal-1,10<br>Pergal-1,10<br>Pergal-1,10<br>Pergal-1,10<br>Pergal-1,10<br>Pergal-1,10<br>Pergal-1,10<br>Pergal-1,10<br>Pergal-1,10<br>Pergal-1,10<br>Pergal-1,10<br>Pergal-1,10<br>Pergal-1,10<br>Pergal-1,10<br>Pergal-1,10<br>Pergal-1,10<br>Pergal-1,10<br>Pergal-1,10<br>Pergal-1,10<br>Pergal-1,10<br>Pergal-1,10<br>Pergal-1,10<br>Pergal-1,10<br>Pergal-1,10<br>Pergal-1,10<br>Pergal-1,10<br>Pergal-1,10<br>Pergal-1,10<br>Pergal-1,10<br>Pergal-1,10<br>Pergal-1,10<br>Pergal-1,10<br>Pergal-1,10<br>Pergal-1,10<br>Pergal-1,10<br>Pergal-1,10<br>Pergal-1,10<br>Pergal-1,10<br>Pergal-1,10<br>Pergal-1,10<br>Pergal-1,10<br>Pergal-1,10<br>Pergal-1,10<br>Pergal-1,10<br>Pergal-1,10<br>Pergal-1,10<br>Pergal-1,10<br>Pergal-1,10<br>Pergal-1,10<br>Pergal-1,10<br>Pergal-1,10<br>Pergal-1,10<br>Pergal-1,10<br>Pergal-1,10<br>Pergal-1,10<br>Pergal-1,10<br>Pergal-1,10<br>Pergal-1,10<br>Pergal-1,10<br>Pergal-1,10<br>Per | Study Centre = (All ) and<br>District<br>Sankura<br>Alpurduar<br>Kolkata<br>Hooghly<br>Bardhesen<br>Subhum                                     | Subject = ( All )<br>Subject = ( A | Al     Generate     Back      Generate     Back      Select Page Size : 1000      Elective Subject     Mathematics     Education thre     Solidilogy Centre     Geography     Bengali     History     English     re     Sengali |
| Sign in to Admin           sign in to Admin           splication List           Stream :         District :           Al         Al           No. of Records         -82708           Automotion Id         Al           Valence         Application Id           2         UA1900002           3         UA1900002           3         UA1900002           4         UA1900002           4         UA1900002           3         UA1900002           4         UA1900002           3         UA1900002           4         UA1900002           3         UA1900002           4         UA1900002           3         UA1900002           4         UA1900002           5         UA1900002           7         UA1900007                                                                                                                                                                                                                                                                                                                                                                                                                                                                                                                                                                                                                                                                                                                                                                                                                                                                                                                                                                                                                                                                                                                                                                                                                                                                                                                                                                                                                                                                                                                                                                                                                                                                                                                                                                              | Netaji Su<br>Study Centre :<br>Xal<br>Name<br>Al<br>Name<br>TEST GAMESH<br>TEST GAMES | Vou Have Selected Streat                                                                                                                 | am = (All ), District = (All ),<br>Subsidiary Subject<br>Phylot:4,R,III<br>Hotory-R,IIII<br>Hotory-R,IIII<br>Political Science-J,IIII<br>Bengal-I,R,III<br>Bengal-I,R,III<br>Bengal-I,R,III                                                                                                                                                                                                                                                                                                                                                                                                                                                                                                                                                                                                                                                                                                                                                                                                                                                                                                                                                                                                                                                                                                                                                                                                                                                                                                                                                                                                                                                                                                                                                                                                                                                                                                                                                                                                                                                                                                                                                                                                                                                                                                                                                                                                                                  | Study Centre = (All ) and<br>District<br>Bankura<br>Alipurduan<br>Kolkada<br>Hovghly<br>Bardhenan<br>Sirbhenan<br>Bardhenan<br>Parba Medinipur | Subject = (All )<br>Subject = (All )<br>Bankura Christian College Study Centre<br>Bankura Christian College Study Centre<br>Surendmath Ferening College Study Centre<br>Bardhamen Raj College Study Centre<br>Barbamen Raj College Study Centre<br>Barbamen Raj College Study Centre<br>Barbame Sanamal College Study Centre<br>Rativa College Study Centre<br>Nativa College Study Centre                                                                                                                                                                                                                                                                                                                                                                                                                                                                                                                                                                                                                                                                                                                                                                                                                                                                                                                                                                                                                                                                                                                                                                                                                                                                                                                                                                                                                                                                                                                                                                                                                                                                                                                                                                                                                                                                                                                                                           | Al     Generate     Back      Generate     Back      Solect Page Size : 1000      Education     Feducation     Geography     History     Feducation     Geography     History     Free     Sengali     Bengali     Bengali       |