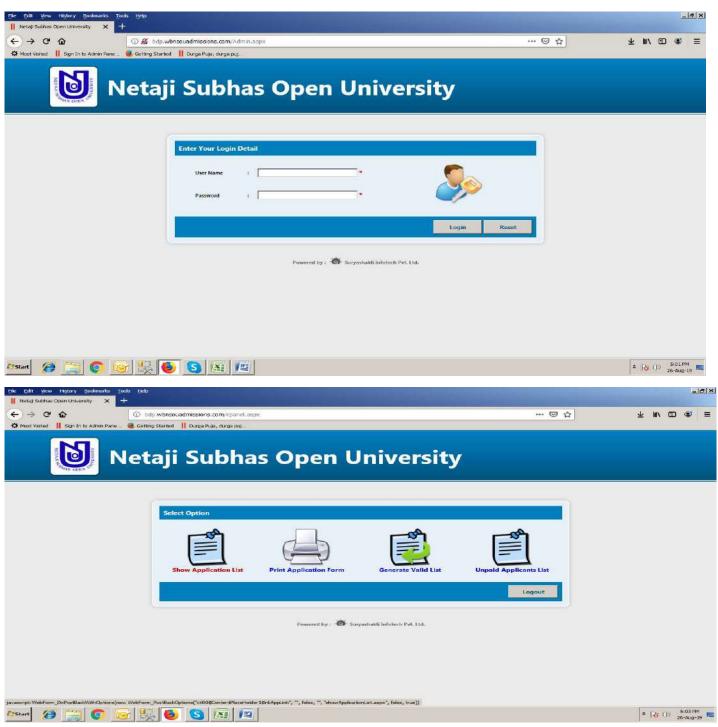

| etaji Subhaa Open University 🛛 🗙                                                                                                                                                                                                                                                                                                                                                                                                                                                                                                                                                                                                                                                                                                                                                                                                                                                                                                                                                                                                                                                                                                                                                                                                                                                                                                                                                                                                                                                                                                                                                                                                                                                                                                                                                                                                                                                                                                                                                                                                                                                                                                                                                                                                                                                                                                                                                                                                                                                                       |                                                                                                                                                                                                                                                                                                                                                                                                                                                                                                                                                                                                                                                                                                                                                                                                                                                                                                                                                                                                                                                                                                                                                                                                                                                                                                                                                                                                                                                                                                                                                                                                                                                                                                                                                                                                                                                                                                                                                                                                                                                                                                                                                                                                                                                                                                                                                                                                                                                               |                                                                                                                                          |                                                                                                                                                                                                                                                                                                                                                                                                                                                                                                                                                                                                                                                                                                                                                                                                                                                                                                                                                                                                                                                                                                                                                                                                                                                                                                                                                                                                                                                                                                                                                                                                                                                                                                                                                                                                                                                                                                                                                                                                                                                                                                                                                                                                                                                                                                                                                                                                                              |                                                                                                                                                |                                                                                                                                                                                                                                                                                                                                                                                                                                                                                                                                                                                                                                                                                                                                                                                                                                                                                                                                                                                                                                                                                                                                                                                                                                                                                                                                                                                                                                                                                                                                                                                                                                                                                                                                                                                                                                                                                                                                                                                                                                                                                                                                                                                                                                                                                                                                                      |                                                                                                                                                                                                                                  |
|--------------------------------------------------------------------------------------------------------------------------------------------------------------------------------------------------------------------------------------------------------------------------------------------------------------------------------------------------------------------------------------------------------------------------------------------------------------------------------------------------------------------------------------------------------------------------------------------------------------------------------------------------------------------------------------------------------------------------------------------------------------------------------------------------------------------------------------------------------------------------------------------------------------------------------------------------------------------------------------------------------------------------------------------------------------------------------------------------------------------------------------------------------------------------------------------------------------------------------------------------------------------------------------------------------------------------------------------------------------------------------------------------------------------------------------------------------------------------------------------------------------------------------------------------------------------------------------------------------------------------------------------------------------------------------------------------------------------------------------------------------------------------------------------------------------------------------------------------------------------------------------------------------------------------------------------------------------------------------------------------------------------------------------------------------------------------------------------------------------------------------------------------------------------------------------------------------------------------------------------------------------------------------------------------------------------------------------------------------------------------------------------------------------------------------------------------------------------------------------------------------|---------------------------------------------------------------------------------------------------------------------------------------------------------------------------------------------------------------------------------------------------------------------------------------------------------------------------------------------------------------------------------------------------------------------------------------------------------------------------------------------------------------------------------------------------------------------------------------------------------------------------------------------------------------------------------------------------------------------------------------------------------------------------------------------------------------------------------------------------------------------------------------------------------------------------------------------------------------------------------------------------------------------------------------------------------------------------------------------------------------------------------------------------------------------------------------------------------------------------------------------------------------------------------------------------------------------------------------------------------------------------------------------------------------------------------------------------------------------------------------------------------------------------------------------------------------------------------------------------------------------------------------------------------------------------------------------------------------------------------------------------------------------------------------------------------------------------------------------------------------------------------------------------------------------------------------------------------------------------------------------------------------------------------------------------------------------------------------------------------------------------------------------------------------------------------------------------------------------------------------------------------------------------------------------------------------------------------------------------------------------------------------------------------------------------------------------------------------|------------------------------------------------------------------------------------------------------------------------------------------|------------------------------------------------------------------------------------------------------------------------------------------------------------------------------------------------------------------------------------------------------------------------------------------------------------------------------------------------------------------------------------------------------------------------------------------------------------------------------------------------------------------------------------------------------------------------------------------------------------------------------------------------------------------------------------------------------------------------------------------------------------------------------------------------------------------------------------------------------------------------------------------------------------------------------------------------------------------------------------------------------------------------------------------------------------------------------------------------------------------------------------------------------------------------------------------------------------------------------------------------------------------------------------------------------------------------------------------------------------------------------------------------------------------------------------------------------------------------------------------------------------------------------------------------------------------------------------------------------------------------------------------------------------------------------------------------------------------------------------------------------------------------------------------------------------------------------------------------------------------------------------------------------------------------------------------------------------------------------------------------------------------------------------------------------------------------------------------------------------------------------------------------------------------------------------------------------------------------------------------------------------------------------------------------------------------------------------------------------------------------------------------------------------------------------|------------------------------------------------------------------------------------------------------------------------------------------------|------------------------------------------------------------------------------------------------------------------------------------------------------------------------------------------------------------------------------------------------------------------------------------------------------------------------------------------------------------------------------------------------------------------------------------------------------------------------------------------------------------------------------------------------------------------------------------------------------------------------------------------------------------------------------------------------------------------------------------------------------------------------------------------------------------------------------------------------------------------------------------------------------------------------------------------------------------------------------------------------------------------------------------------------------------------------------------------------------------------------------------------------------------------------------------------------------------------------------------------------------------------------------------------------------------------------------------------------------------------------------------------------------------------------------------------------------------------------------------------------------------------------------------------------------------------------------------------------------------------------------------------------------------------------------------------------------------------------------------------------------------------------------------------------------------------------------------------------------------------------------------------------------------------------------------------------------------------------------------------------------------------------------------------------------------------------------------------------------------------------------------------------------------------------------------------------------------------------------------------------------------------------------------------------------------------------------------------------------|----------------------------------------------------------------------------------------------------------------------------------------------------------------------------------------------------------------------------------|
| → C û                                                                                                                                                                                                                                                                                                                                                                                                                                                                                                                                                                                                                                                                                                                                                                                                                                                                                                                                                                                                                                                                                                                                                                                                                                                                                                                                                                                                                                                                                                                                                                                                                                                                                                                                                                                                                                                                                                                                                                                                                                                                                                                                                                                                                                                                                                                                                                                                                                                                                                  |                                                                                                                                                                                                                                                                                                                                                                                                                                                                                                                                                                                                                                                                                                                                                                                                                                                                                                                                                                                                                                                                                                                                                                                                                                                                                                                                                                                                                                                                                                                                                                                                                                                                                                                                                                                                                                                                                                                                                                                                                                                                                                                                                                                                                                                                                                                                                                                                                                                               | com/showApplicationList.aspx                                                                                                             |                                                                                                                                                                                                                                                                                                                                                                                                                                                                                                                                                                                                                                                                                                                                                                                                                                                                                                                                                                                                                                                                                                                                                                                                                                                                                                                                                                                                                                                                                                                                                                                                                                                                                                                                                                                                                                                                                                                                                                                                                                                                                                                                                                                                                                                                                                                                                                                                                              |                                                                                                                                                | 🗟 🕁                                                                                                                                                                                                                                                                                                                                                                                                                                                                                                                                                                                                                                                                                                                                                                                                                                                                                                                                                                                                                                                                                                                                                                                                                                                                                                                                                                                                                                                                                                                                                                                                                                                                                                                                                                                                                                                                                                                                                                                                                                                                                                                                                                                                                                                                                                                                                  | ± II\ © & ≡                                                                                                                                                                                                                      |
| ost Visited 🛛 📔 Sign In to Admin Pa                                                                                                                                                                                                                                                                                                                                                                                                                                                                                                                                                                                                                                                                                                                                                                                                                                                                                                                                                                                                                                                                                                                                                                                                                                                                                                                                                                                                                                                                                                                                                                                                                                                                                                                                                                                                                                                                                                                                                                                                                                                                                                                                                                                                                                                                                                                                                                                                                                                                    | ine 🚬 🍓 Getting Started 🛛 📙 Durgs Pup                                                                                                                                                                                                                                                                                                                                                                                                                                                                                                                                                                                                                                                                                                                                                                                                                                                                                                                                                                                                                                                                                                                                                                                                                                                                                                                                                                                                                                                                                                                                                                                                                                                                                                                                                                                                                                                                                                                                                                                                                                                                                                                                                                                                                                                                                                                                                                                                                         | ja, durga puj.                                                                                                                           |                                                                                                                                                                                                                                                                                                                                                                                                                                                                                                                                                                                                                                                                                                                                                                                                                                                                                                                                                                                                                                                                                                                                                                                                                                                                                                                                                                                                                                                                                                                                                                                                                                                                                                                                                                                                                                                                                                                                                                                                                                                                                                                                                                                                                                                                                                                                                                                                                              |                                                                                                                                                |                                                                                                                                                                                                                                                                                                                                                                                                                                                                                                                                                                                                                                                                                                                                                                                                                                                                                                                                                                                                                                                                                                                                                                                                                                                                                                                                                                                                                                                                                                                                                                                                                                                                                                                                                                                                                                                                                                                                                                                                                                                                                                                                                                                                                                                                                                                                                      |                                                                                                                                                                                                                                  |
| NET ANY                                                                                                                                                                                                                                                                                                                                                                                                                                                                                                                                                                                                                                                                                                                                                                                                                                                                                                                                                                                                                                                                                                                                                                                                                                                                                                                                                                                                                                                                                                                                                                                                                                                                                                                                                                                                                                                                                                                                                                                                                                                                                                                                                                                                                                                                                                                                                                                                                                                                                                | Netaji Su                                                                                                                                                                                                                                                                                                                                                                                                                                                                                                                                                                                                                                                                                                                                                                                                                                                                                                                                                                                                                                                                                                                                                                                                                                                                                                                                                                                                                                                                                                                                                                                                                                                                                                                                                                                                                                                                                                                                                                                                                                                                                                                                                                                                                                                                                                                                                                                                                                                     | bhas Op                                                                                                                                  | oen Uni                                                                                                                                                                                                                                                                                                                                                                                                                                                                                                                                                                                                                                                                                                                                                                                                                                                                                                                                                                                                                                                                                                                                                                                                                                                                                                                                                                                                                                                                                                                                                                                                                                                                                                                                                                                                                                                                                                                                                                                                                                                                                                                                                                                                                                                                                                                                                                                                                      | versity                                                                                                                                        |                                                                                                                                                                                                                                                                                                                                                                                                                                                                                                                                                                                                                                                                                                                                                                                                                                                                                                                                                                                                                                                                                                                                                                                                                                                                                                                                                                                                                                                                                                                                                                                                                                                                                                                                                                                                                                                                                                                                                                                                                                                                                                                                                                                                                                                                                                                                                      |                                                                                                                                                                                                                                  |
| This cash of                                                                                                                                                                                                                                                                                                                                                                                                                                                                                                                                                                                                                                                                                                                                                                                                                                                                                                                                                                                                                                                                                                                                                                                                                                                                                                                                                                                                                                                                                                                                                                                                                                                                                                                                                                                                                                                                                                                                                                                                                                                                                                                                                                                                                                                                                                                                                                                                                                                                                           |                                                                                                                                                                                                                                                                                                                                                                                                                                                                                                                                                                                                                                                                                                                                                                                                                                                                                                                                                                                                                                                                                                                                                                                                                                                                                                                                                                                                                                                                                                                                                                                                                                                                                                                                                                                                                                                                                                                                                                                                                                                                                                                                                                                                                                                                                                                                                                                                                                                               |                                                                                                                                          |                                                                                                                                                                                                                                                                                                                                                                                                                                                                                                                                                                                                                                                                                                                                                                                                                                                                                                                                                                                                                                                                                                                                                                                                                                                                                                                                                                                                                                                                                                                                                                                                                                                                                                                                                                                                                                                                                                                                                                                                                                                                                                                                                                                                                                                                                                                                                                                                                              |                                                                                                                                                |                                                                                                                                                                                                                                                                                                                                                                                                                                                                                                                                                                                                                                                                                                                                                                                                                                                                                                                                                                                                                                                                                                                                                                                                                                                                                                                                                                                                                                                                                                                                                                                                                                                                                                                                                                                                                                                                                                                                                                                                                                                                                                                                                                                                                                                                                                                                                      |                                                                                                                                                                                                                                  |
| plication List                                                                                                                                                                                                                                                                                                                                                                                                                                                                                                                                                                                                                                                                                                                                                                                                                                                                                                                                                                                                                                                                                                                                                                                                                                                                                                                                                                                                                                                                                                                                                                                                                                                                                                                                                                                                                                                                                                                                                                                                                                                                                                                                                                                                                                                                                                                                                                                                                                                                                         |                                                                                                                                                                                                                                                                                                                                                                                                                                                                                                                                                                                                                                                                                                                                                                                                                                                                                                                                                                                                                                                                                                                                                                                                                                                                                                                                                                                                                                                                                                                                                                                                                                                                                                                                                                                                                                                                                                                                                                                                                                                                                                                                                                                                                                                                                                                                                                                                                                                               |                                                                                                                                          |                                                                                                                                                                                                                                                                                                                                                                                                                                                                                                                                                                                                                                                                                                                                                                                                                                                                                                                                                                                                                                                                                                                                                                                                                                                                                                                                                                                                                                                                                                                                                                                                                                                                                                                                                                                                                                                                                                                                                                                                                                                                                                                                                                                                                                                                                                                                                                                                                              |                                                                                                                                                |                                                                                                                                                                                                                                                                                                                                                                                                                                                                                                                                                                                                                                                                                                                                                                                                                                                                                                                                                                                                                                                                                                                                                                                                                                                                                                                                                                                                                                                                                                                                                                                                                                                                                                                                                                                                                                                                                                                                                                                                                                                                                                                                                                                                                                                                                                                                                      |                                                                                                                                                                                                                                  |
| Stream : District :                                                                                                                                                                                                                                                                                                                                                                                                                                                                                                                                                                                                                                                                                                                                                                                                                                                                                                                                                                                                                                                                                                                                                                                                                                                                                                                                                                                                                                                                                                                                                                                                                                                                                                                                                                                                                                                                                                                                                                                                                                                                                                                                                                                                                                                                                                                                                                                                                                                                                    | Study Centre :                                                                                                                                                                                                                                                                                                                                                                                                                                                                                                                                                                                                                                                                                                                                                                                                                                                                                                                                                                                                                                                                                                                                                                                                                                                                                                                                                                                                                                                                                                                                                                                                                                                                                                                                                                                                                                                                                                                                                                                                                                                                                                                                                                                                                                                                                                                                                                                                                                                |                                                                                                                                          |                                                                                                                                                                                                                                                                                                                                                                                                                                                                                                                                                                                                                                                                                                                                                                                                                                                                                                                                                                                                                                                                                                                                                                                                                                                                                                                                                                                                                                                                                                                                                                                                                                                                                                                                                                                                                                                                                                                                                                                                                                                                                                                                                                                                                                                                                                                                                                                                                              |                                                                                                                                                |                                                                                                                                                                                                                                                                                                                                                                                                                                                                                                                                                                                                                                                                                                                                                                                                                                                                                                                                                                                                                                                                                                                                                                                                                                                                                                                                                                                                                                                                                                                                                                                                                                                                                                                                                                                                                                                                                                                                                                                                                                                                                                                                                                                                                                                                                                                                                      | Subject:                                                                                                                                                                                                                         |
| AI 💌 AI                                                                                                                                                                                                                                                                                                                                                                                                                                                                                                                                                                                                                                                                                                                                                                                                                                                                                                                                                                                                                                                                                                                                                                                                                                                                                                                                                                                                                                                                                                                                                                                                                                                                                                                                                                                                                                                                                                                                                                                                                                                                                                                                                                                                                                                                                                                                                                                                                                                                                                | AI AI                                                                                                                                                                                                                                                                                                                                                                                                                                                                                                                                                                                                                                                                                                                                                                                                                                                                                                                                                                                                                                                                                                                                                                                                                                                                                                                                                                                                                                                                                                                                                                                                                                                                                                                                                                                                                                                                                                                                                                                                                                                                                                                                                                                                                                                                                                                                                                                                                                                         |                                                                                                                                          |                                                                                                                                                                                                                                                                                                                                                                                                                                                                                                                                                                                                                                                                                                                                                                                                                                                                                                                                                                                                                                                                                                                                                                                                                                                                                                                                                                                                                                                                                                                                                                                                                                                                                                                                                                                                                                                                                                                                                                                                                                                                                                                                                                                                                                                                                                                                                                                                                              |                                                                                                                                                |                                                                                                                                                                                                                                                                                                                                                                                                                                                                                                                                                                                                                                                                                                                                                                                                                                                                                                                                                                                                                                                                                                                                                                                                                                                                                                                                                                                                                                                                                                                                                                                                                                                                                                                                                                                                                                                                                                                                                                                                                                                                                                                                                                                                                                                                                                                                                      | X AI X                                                                                                                                                                                                                           |
|                                                                                                                                                                                                                                                                                                                                                                                                                                                                                                                                                                                                                                                                                                                                                                                                                                                                                                                                                                                                                                                                                                                                                                                                                                                                                                                                                                                                                                                                                                                                                                                                                                                                                                                                                                                                                                                                                                                                                                                                                                                                                                                                                                                                                                                                                                                                                                                                                                                                                                        |                                                                                                                                                                                                                                                                                                                                                                                                                                                                                                                                                                                                                                                                                                                                                                                                                                                                                                                                                                                                                                                                                                                                                                                                                                                                                                                                                                                                                                                                                                                                                                                                                                                                                                                                                                                                                                                                                                                                                                                                                                                                                                                                                                                                                                                                                                                                                                                                                                                               |                                                                                                                                          |                                                                                                                                                                                                                                                                                                                                                                                                                                                                                                                                                                                                                                                                                                                                                                                                                                                                                                                                                                                                                                                                                                                                                                                                                                                                                                                                                                                                                                                                                                                                                                                                                                                                                                                                                                                                                                                                                                                                                                                                                                                                                                                                                                                                                                                                                                                                                                                                                              |                                                                                                                                                |                                                                                                                                                                                                                                                                                                                                                                                                                                                                                                                                                                                                                                                                                                                                                                                                                                                                                                                                                                                                                                                                                                                                                                                                                                                                                                                                                                                                                                                                                                                                                                                                                                                                                                                                                                                                                                                                                                                                                                                                                                                                                                                                                                                                                                                                                                                                                      | Generate Back                                                                                                                                                                                                                    |
| lo. of Records =                                                                                                                                                                                                                                                                                                                                                                                                                                                                                                                                                                                                                                                                                                                                                                                                                                                                                                                                                                                                                                                                                                                                                                                                                                                                                                                                                                                                                                                                                                                                                                                                                                                                                                                                                                                                                                                                                                                                                                                                                                                                                                                                                                                                                                                                                                                                                                                                                                                                                       |                                                                                                                                                                                                                                                                                                                                                                                                                                                                                                                                                                                                                                                                                                                                                                                                                                                                                                                                                                                                                                                                                                                                                                                                                                                                                                                                                                                                                                                                                                                                                                                                                                                                                                                                                                                                                                                                                                                                                                                                                                                                                                                                                                                                                                                                                                                                                                                                                                                               |                                                                                                                                          |                                                                                                                                                                                                                                                                                                                                                                                                                                                                                                                                                                                                                                                                                                                                                                                                                                                                                                                                                                                                                                                                                                                                                                                                                                                                                                                                                                                                                                                                                                                                                                                                                                                                                                                                                                                                                                                                                                                                                                                                                                                                                                                                                                                                                                                                                                                                                                                                                              |                                                                                                                                                |                                                                                                                                                                                                                                                                                                                                                                                                                                                                                                                                                                                                                                                                                                                                                                                                                                                                                                                                                                                                                                                                                                                                                                                                                                                                                                                                                                                                                                                                                                                                                                                                                                                                                                                                                                                                                                                                                                                                                                                                                                                                                                                                                                                                                                                                                                                                                      |                                                                                                                                                                                                                                  |
|                                                                                                                                                                                                                                                                                                                                                                                                                                                                                                                                                                                                                                                                                                                                                                                                                                                                                                                                                                                                                                                                                                                                                                                                                                                                                                                                                                                                                                                                                                                                                                                                                                                                                                                                                                                                                                                                                                                                                                                                                                                                                                                                                                                                                                                                                                                                                                                                                                                                                                        |                                                                                                                                                                                                                                                                                                                                                                                                                                                                                                                                                                                                                                                                                                                                                                                                                                                                                                                                                                                                                                                                                                                                                                                                                                                                                                                                                                                                                                                                                                                                                                                                                                                                                                                                                                                                                                                                                                                                                                                                                                                                                                                                                                                                                                                                                                                                                                                                                                                               | You Have Selected <mark>Stream</mark>                                                                                                    | - ( All ), District - ( All ), Stu                                                                                                                                                                                                                                                                                                                                                                                                                                                                                                                                                                                                                                                                                                                                                                                                                                                                                                                                                                                                                                                                                                                                                                                                                                                                                                                                                                                                                                                                                                                                                                                                                                                                                                                                                                                                                                                                                                                                                                                                                                                                                                                                                                                                                                                                                                                                                                                           | dy Centre = ( All ) and Subj                                                                                                                   | ert – (All)                                                                                                                                                                                                                                                                                                                                                                                                                                                                                                                                                                                                                                                                                                                                                                                                                                                                                                                                                                                                                                                                                                                                                                                                                                                                                                                                                                                                                                                                                                                                                                                                                                                                                                                                                                                                                                                                                                                                                                                                                                                                                                                                                                                                                                                                                                                                          |                                                                                                                                                                                                                                  |
|                                                                                                                                                                                                                                                                                                                                                                                                                                                                                                                                                                                                                                                                                                                                                                                                                                                                                                                                                                                                                                                                                                                                                                                                                                                                                                                                                                                                                                                                                                                                                                                                                                                                                                                                                                                                                                                                                                                                                                                                                                                                                                                                                                                                                                                                                                                                                                                                                                                                                                        |                                                                                                                                                                                                                                                                                                                                                                                                                                                                                                                                                                                                                                                                                                                                                                                                                                                                                                                                                                                                                                                                                                                                                                                                                                                                                                                                                                                                                                                                                                                                                                                                                                                                                                                                                                                                                                                                                                                                                                                                                                                                                                                                                                                                                                                                                                                                                                                                                                                               |                                                                                                                                          |                                                                                                                                                                                                                                                                                                                                                                                                                                                                                                                                                                                                                                                                                                                                                                                                                                                                                                                                                                                                                                                                                                                                                                                                                                                                                                                                                                                                                                                                                                                                                                                                                                                                                                                                                                                                                                                                                                                                                                                                                                                                                                                                                                                                                                                                                                                                                                                                                              |                                                                                                                                                |                                                                                                                                                                                                                                                                                                                                                                                                                                                                                                                                                                                                                                                                                                                                                                                                                                                                                                                                                                                                                                                                                                                                                                                                                                                                                                                                                                                                                                                                                                                                                                                                                                                                                                                                                                                                                                                                                                                                                                                                                                                                                                                                                                                                                                                                                                                                                      |                                                                                                                                                                                                                                  |
|                                                                                                                                                                                                                                                                                                                                                                                                                                                                                                                                                                                                                                                                                                                                                                                                                                                                                                                                                                                                                                                                                                                                                                                                                                                                                                                                                                                                                                                                                                                                                                                                                                                                                                                                                                                                                                                                                                                                                                                                                                                                                                                                                                                                                                                                                                                                                                                                                                                                                                        |                                                                                                                                                                                                                                                                                                                                                                                                                                                                                                                                                                                                                                                                                                                                                                                                                                                                                                                                                                                                                                                                                                                                                                                                                                                                                                                                                                                                                                                                                                                                                                                                                                                                                                                                                                                                                                                                                                                                                                                                                                                                                                                                                                                                                                                                                                                                                                                                                                                               |                                                                                                                                          |                                                                                                                                                                                                                                                                                                                                                                                                                                                                                                                                                                                                                                                                                                                                                                                                                                                                                                                                                                                                                                                                                                                                                                                                                                                                                                                                                                                                                                                                                                                                                                                                                                                                                                                                                                                                                                                                                                                                                                                                                                                                                                                                                                                                                                                                                                                                                                                                                              |                                                                                                                                                | Sel                                                                                                                                                                                                                                                                                                                                                                                                                                                                                                                                                                                                                                                                                                                                                                                                                                                                                                                                                                                                                                                                                                                                                                                                                                                                                                                                                                                                                                                                                                                                                                                                                                                                                                                                                                                                                                                                                                                                                                                                                                                                                                                                                                                                                                                                                                                                                  | ect Page Size : 1000 💌                                                                                                                                                                                                           |
|                                                                                                                                                                                                                                                                                                                                                                                                                                                                                                                                                                                                                                                                                                                                                                                                                                                                                                                                                                                                                                                                                                                                                                                                                                                                                                                                                                                                                                                                                                                                                                                                                                                                                                                                                                                                                                                                                                                                                                                                                                                                                                                                                                                                                                                                                                                                                                                                                                                                                                        |                                                                                                                                                                                                                                                                                                                                                                                                                                                                                                                                                                                                                                                                                                                                                                                                                                                                                                                                                                                                                                                                                                                                                                                                                                                                                                                                                                                                                                                                                                                                                                                                                                                                                                                                                                                                                                                                                                                                                                                                                                                                                                                                                                                                                                                                                                                                                                                                                                                               | Po                                                                                                                                       | wered by i 🔞 Suryashakti In                                                                                                                                                                                                                                                                                                                                                                                                                                                                                                                                                                                                                                                                                                                                                                                                                                                                                                                                                                                                                                                                                                                                                                                                                                                                                                                                                                                                                                                                                                                                                                                                                                                                                                                                                                                                                                                                                                                                                                                                                                                                                                                                                                                                                                                                                                                                                                                                  | folech Pvt. Ltd.                                                                                                                               |                                                                                                                                                                                                                                                                                                                                                                                                                                                                                                                                                                                                                                                                                                                                                                                                                                                                                                                                                                                                                                                                                                                                                                                                                                                                                                                                                                                                                                                                                                                                                                                                                                                                                                                                                                                                                                                                                                                                                                                                                                                                                                                                                                                                                                                                                                                                                      |                                                                                                                                                                                                                                  |
|                                                                                                                                                                                                                                                                                                                                                                                                                                                                                                                                                                                                                                                                                                                                                                                                                                                                                                                                                                                                                                                                                                                                                                                                                                                                                                                                                                                                                                                                                                                                                                                                                                                                                                                                                                                                                                                                                                                                                                                                                                                                                                                                                                                                                                                                                                                                                                                                                                                                                                        |                                                                                                                                                                                                                                                                                                                                                                                                                                                                                                                                                                                                                                                                                                                                                                                                                                                                                                                                                                                                                                                                                                                                                                                                                                                                                                                                                                                                                                                                                                                                                                                                                                                                                                                                                                                                                                                                                                                                                                                                                                                                                                                                                                                                                                                                                                                                                                                                                                                               |                                                                                                                                          |                                                                                                                                                                                                                                                                                                                                                                                                                                                                                                                                                                                                                                                                                                                                                                                                                                                                                                                                                                                                                                                                                                                                                                                                                                                                                                                                                                                                                                                                                                                                                                                                                                                                                                                                                                                                                                                                                                                                                                                                                                                                                                                                                                                                                                                                                                                                                                                                                              |                                                                                                                                                |                                                                                                                                                                                                                                                                                                                                                                                                                                                                                                                                                                                                                                                                                                                                                                                                                                                                                                                                                                                                                                                                                                                                                                                                                                                                                                                                                                                                                                                                                                                                                                                                                                                                                                                                                                                                                                                                                                                                                                                                                                                                                                                                                                                                                                                                                                                                                      |                                                                                                                                                                                                                                  |
|                                                                                                                                                                                                                                                                                                                                                                                                                                                                                                                                                                                                                                                                                                                                                                                                                                                                                                                                                                                                                                                                                                                                                                                                                                                                                                                                                                                                                                                                                                                                                                                                                                                                                                                                                                                                                                                                                                                                                                                                                                                                                                                                                                                                                                                                                                                                                                                                                                                                                                        |                                                                                                                                                                                                                                                                                                                                                                                                                                                                                                                                                                                                                                                                                                                                                                                                                                                                                                                                                                                                                                                                                                                                                                                                                                                                                                                                                                                                                                                                                                                                                                                                                                                                                                                                                                                                                                                                                                                                                                                                                                                                                                                                                                                                                                                                                                                                                                                                                                                               |                                                                                                                                          |                                                                                                                                                                                                                                                                                                                                                                                                                                                                                                                                                                                                                                                                                                                                                                                                                                                                                                                                                                                                                                                                                                                                                                                                                                                                                                                                                                                                                                                                                                                                                                                                                                                                                                                                                                                                                                                                                                                                                                                                                                                                                                                                                                                                                                                                                                                                                                                                                              |                                                                                                                                                |                                                                                                                                                                                                                                                                                                                                                                                                                                                                                                                                                                                                                                                                                                                                                                                                                                                                                                                                                                                                                                                                                                                                                                                                                                                                                                                                                                                                                                                                                                                                                                                                                                                                                                                                                                                                                                                                                                                                                                                                                                                                                                                                                                                                                                                                                                                                                      |                                                                                                                                                                                                                                  |
|                                                                                                                                                                                                                                                                                                                                                                                                                                                                                                                                                                                                                                                                                                                                                                                                                                                                                                                                                                                                                                                                                                                                                                                                                                                                                                                                                                                                                                                                                                                                                                                                                                                                                                                                                                                                                                                                                                                                                                                                                                                                                                                                                                                                                                                                                                                                                                                                                                                                                                        |                                                                                                                                                                                                                                                                                                                                                                                                                                                                                                                                                                                                                                                                                                                                                                                                                                                                                                                                                                                                                                                                                                                                                                                                                                                                                                                                                                                                                                                                                                                                                                                                                                                                                                                                                                                                                                                                                                                                                                                                                                                                                                                                                                                                                                                                                                                                                                                                                                                               |                                                                                                                                          |                                                                                                                                                                                                                                                                                                                                                                                                                                                                                                                                                                                                                                                                                                                                                                                                                                                                                                                                                                                                                                                                                                                                                                                                                                                                                                                                                                                                                                                                                                                                                                                                                                                                                                                                                                                                                                                                                                                                                                                                                                                                                                                                                                                                                                                                                                                                                                                                                              |                                                                                                                                                |                                                                                                                                                                                                                                                                                                                                                                                                                                                                                                                                                                                                                                                                                                                                                                                                                                                                                                                                                                                                                                                                                                                                                                                                                                                                                                                                                                                                                                                                                                                                                                                                                                                                                                                                                                                                                                                                                                                                                                                                                                                                                                                                                                                                                                                                                                                                                      |                                                                                                                                                                                                                                  |
|                                                                                                                                                                                                                                                                                                                                                                                                                                                                                                                                                                                                                                                                                                                                                                                                                                                                                                                                                                                                                                                                                                                                                                                                                                                                                                                                                                                                                                                                                                                                                                                                                                                                                                                                                                                                                                                                                                                                                                                                                                                                                                                                                                                                                                                                                                                                                                                                                                                                                                        |                                                                                                                                                                                                                                                                                                                                                                                                                                                                                                                                                                                                                                                                                                                                                                                                                                                                                                                                                                                                                                                                                                                                                                                                                                                                                                                                                                                                                                                                                                                                                                                                                                                                                                                                                                                                                                                                                                                                                                                                                                                                                                                                                                                                                                                                                                                                                                                                                                                               |                                                                                                                                          |                                                                                                                                                                                                                                                                                                                                                                                                                                                                                                                                                                                                                                                                                                                                                                                                                                                                                                                                                                                                                                                                                                                                                                                                                                                                                                                                                                                                                                                                                                                                                                                                                                                                                                                                                                                                                                                                                                                                                                                                                                                                                                                                                                                                                                                                                                                                                                                                                              |                                                                                                                                                |                                                                                                                                                                                                                                                                                                                                                                                                                                                                                                                                                                                                                                                                                                                                                                                                                                                                                                                                                                                                                                                                                                                                                                                                                                                                                                                                                                                                                                                                                                                                                                                                                                                                                                                                                                                                                                                                                                                                                                                                                                                                                                                                                                                                                                                                                                                                                      |                                                                                                                                                                                                                                  |
| @ 🚞 📀                                                                                                                                                                                                                                                                                                                                                                                                                                                                                                                                                                                                                                                                                                                                                                                                                                                                                                                                                                                                                                                                                                                                                                                                                                                                                                                                                                                                                                                                                                                                                                                                                                                                                                                                                                                                                                                                                                                                                                                                                                                                                                                                                                                                                                                                                                                                                                                                                                                                                                  | 6 😓 🙆 😒                                                                                                                                                                                                                                                                                                                                                                                                                                                                                                                                                                                                                                                                                                                                                                                                                                                                                                                                                                                                                                                                                                                                                                                                                                                                                                                                                                                                                                                                                                                                                                                                                                                                                                                                                                                                                                                                                                                                                                                                                                                                                                                                                                                                                                                                                                                                                                                                                                                       | 111 III                                                                                                                                  |                                                                                                                                                                                                                                                                                                                                                                                                                                                                                                                                                                                                                                                                                                                                                                                                                                                                                                                                                                                                                                                                                                                                                                                                                                                                                                                                                                                                                                                                                                                                                                                                                                                                                                                                                                                                                                                                                                                                                                                                                                                                                                                                                                                                                                                                                                                                                                                                                              |                                                                                                                                                |                                                                                                                                                                                                                                                                                                                                                                                                                                                                                                                                                                                                                                                                                                                                                                                                                                                                                                                                                                                                                                                                                                                                                                                                                                                                                                                                                                                                                                                                                                                                                                                                                                                                                                                                                                                                                                                                                                                                                                                                                                                                                                                                                                                                                                                                                                                                                      | * 🕞 🗇 5:03 PM                                                                                                                                                                                                                    |
|                                                                                                                                                                                                                                                                                                                                                                                                                                                                                                                                                                                                                                                                                                                                                                                                                                                                                                                                                                                                                                                                                                                                                                                                                                                                                                                                                                                                                                                                                                                                                                                                                                                                                                                                                                                                                                                                                                                                                                                                                                                                                                                                                                                                                                                                                                                                                                                                                                                                                                        |                                                                                                                                                                                                                                                                                                                                                                                                                                                                                                                                                                                                                                                                                                                                                                                                                                                                                                                                                                                                                                                                                                                                                                                                                                                                                                                                                                                                                                                                                                                                                                                                                                                                                                                                                                                                                                                                                                                                                                                                                                                                                                                                                                                                                                                                                                                                                                                                                                                               |                                                                                                                                          |                                                                                                                                                                                                                                                                                                                                                                                                                                                                                                                                                                                                                                                                                                                                                                                                                                                                                                                                                                                                                                                                                                                                                                                                                                                                                                                                                                                                                                                                                                                                                                                                                                                                                                                                                                                                                                                                                                                                                                                                                                                                                                                                                                                                                                                                                                                                                                                                                              |                                                                                                                                                |                                                                                                                                                                                                                                                                                                                                                                                                                                                                                                                                                                                                                                                                                                                                                                                                                                                                                                                                                                                                                                                                                                                                                                                                                                                                                                                                                                                                                                                                                                                                                                                                                                                                                                                                                                                                                                                                                                                                                                                                                                                                                                                                                                                                                                                                                                                                                      |                                                                                                                                                                                                                                  |
| lit View History Bookmark<br>of Subhas Open University )                                                                                                                                                                                                                                                                                                                                                                                                                                                                                                                                                                                                                                                                                                                                                                                                                                                                                                                                                                                                                                                                                                                                                                                                                                                                                                                                                                                                                                                                                                                                                                                                                                                                                                                                                                                                                                                                                                                                                                                                                                                                                                                                                                                                                                                                                                                                                                                                                                               | and the second s                                                                                                                                                                                                                                                                                                                                |                                                                                                                                          |                                                                                                                                                                                                                                                                                                                                                                                                                                                                                                                                                                                                                                                                                                                                                                                                                                                                                                                                                                                                                                                                                                                                                                                                                                                                                                                                                                                                                                                                                                                                                                                                                                                                                                                                                                                                                                                                                                                                                                                                                                                                                                                                                                                                                                                                                                                                                                                                                              |                                                                                                                                                |                                                                                                                                                                                                                                                                                                                                                                                                                                                                                                                                                                                                                                                                                                                                                                                                                                                                                                                                                                                                                                                                                                                                                                                                                                                                                                                                                                                                                                                                                                                                                                                                                                                                                                                                                                                                                                                                                                                                                                                                                                                                                                                                                                                                                                                                                                                                                      |                                                                                                                                                                                                                                  |
| → C* ŵ                                                                                                                                                                                                                                                                                                                                                                                                                                                                                                                                                                                                                                                                                                                                                                                                                                                                                                                                                                                                                                                                                                                                                                                                                                                                                                                                                                                                                                                                                                                                                                                                                                                                                                                                                                                                                                                                                                                                                                                                                                                                                                                                                                                                                                                                                                                                                                                                                                                                                                 | 🛈 bdp.wbnsouadmissio                                                                                                                                                                                                                                                                                                                                                                                                                                                                                                                                                                                                                                                                                                                                                                                                                                                                                                                                                                                                                                                                                                                                                                                                                                                                                                                                                                                                                                                                                                                                                                                                                                                                                                                                                                                                                                                                                                                                                                                                                                                                                                                                                                                                                                                                                                                                                                                                                                          | ns.com/showApplicationList.asp                                                                                                           | DE                                                                                                                                                                                                                                                                                                                                                                                                                                                                                                                                                                                                                                                                                                                                                                                                                                                                                                                                                                                                                                                                                                                                                                                                                                                                                                                                                                                                                                                                                                                                                                                                                                                                                                                                                                                                                                                                                                                                                                                                                                                                                                                                                                                                                                                                                                                                                                                                                           |                                                                                                                                                | ··· 🖂 🕁                                                                                                                                                                                                                                                                                                                                                                                                                                                                                                                                                                                                                                                                                                                                                                                                                                                                                                                                                                                                                                                                                                                                                                                                                                                                                                                                                                                                                                                                                                                                                                                                                                                                                                                                                                                                                                                                                                                                                                                                                                                                                                                                                                                                                                                                                                                                              | ± II\ ⊡ @                                                                                                                                                                                                                        |
| · • •                                                                                                                                                                                                                                                                                                                                                                                                                                                                                                                                                                                                                                                                                                                                                                                                                                                                                                                                                                                                                                                                                                                                                                                                                                                                                                                                                                                                                                                                                                                                                                                                                                                                                                                                                                                                                                                                                                                                                                                                                                                                                                                                                                                                                                                                                                                                                                                                                                                                                                  |                                                                                                                                                                                                                                                                                                                                                                                                                                                                                                                                                                                                                                                                                                                                                                                                                                                                                                                                                                                                                                                                                                                                                                                                                                                                                                                                                                                                                                                                                                                                                                                                                                                                                                                                                                                                                                                                                                                                                                                                                                                                                                                                                                                                                                                                                                                                                                                                                                                               |                                                                                                                                          |                                                                                                                                                                                                                                                                                                                                                                                                                                                                                                                                                                                                                                                                                                                                                                                                                                                                                                                                                                                                                                                                                                                                                                                                                                                                                                                                                                                                                                                                                                                                                                                                                                                                                                                                                                                                                                                                                                                                                                                                                                                                                                                                                                                                                                                                                                                                                                                                                              |                                                                                                                                                |                                                                                                                                                                                                                                                                                                                                                                                                                                                                                                                                                                                                                                                                                                                                                                                                                                                                                                                                                                                                                                                                                                                                                                                                                                                                                                                                                                                                                                                                                                                                                                                                                                                                                                                                                                                                                                                                                                                                                                                                                                                                                                                                                                                                                                                                                                                                                      |                                                                                                                                                                                                                                  |
|                                                                                                                                                                                                                                                                                                                                                                                                                                                                                                                                                                                                                                                                                                                                                                                                                                                                                                                                                                                                                                                                                                                                                                                                                                                                                                                                                                                                                                                                                                                                                                                                                                                                                                                                                                                                                                                                                                                                                                                                                                                                                                                                                                                                                                                                                                                                                                                                                                                                                                        | Pane 🧓 Getting Started 🛛 👖 Durga                                                                                                                                                                                                                                                                                                                                                                                                                                                                                                                                                                                                                                                                                                                                                                                                                                                                                                                                                                                                                                                                                                                                                                                                                                                                                                                                                                                                                                                                                                                                                                                                                                                                                                                                                                                                                                                                                                                                                                                                                                                                                                                                                                                                                                                                                                                                                                                                                              | Puda, durga pul                                                                                                                          |                                                                                                                                                                                                                                                                                                                                                                                                                                                                                                                                                                                                                                                                                                                                                                                                                                                                                                                                                                                                                                                                                                                                                                                                                                                                                                                                                                                                                                                                                                                                                                                                                                                                                                                                                                                                                                                                                                                                                                                                                                                                                                                                                                                                                                                                                                                                                                                                                              |                                                                                                                                                |                                                                                                                                                                                                                                                                                                                                                                                                                                                                                                                                                                                                                                                                                                                                                                                                                                                                                                                                                                                                                                                                                                                                                                                                                                                                                                                                                                                                                                                                                                                                                                                                                                                                                                                                                                                                                                                                                                                                                                                                                                                                                                                                                                                                                                                                                                                                                      |                                                                                                                                                                                                                                  |
| st Visited 📕 Sign In to Admin F                                                                                                                                                                                                                                                                                                                                                                                                                                                                                                                                                                                                                                                                                                                                                                                                                                                                                                                                                                                                                                                                                                                                                                                                                                                                                                                                                                                                                                                                                                                                                                                                                                                                                                                                                                                                                                                                                                                                                                                                                                                                                                                                                                                                                                                                                                                                                                                                                                                                        |                                                                                                                                                                                                                                                                                                                                                                                                                                                                                                                                                                                                                                                                                                                                                                                                                                                                                                                                                                                                                                                                                                                                                                                                                                                                                                                                                                                                                                                                                                                                                                                                                                                                                                                                                                                                                                                                                                                                                                                                                                                                                                                                                                                                                                                                                                                                                                                                                                                               |                                                                                                                                          |                                                                                                                                                                                                                                                                                                                                                                                                                                                                                                                                                                                                                                                                                                                                                                                                                                                                                                                                                                                                                                                                                                                                                                                                                                                                                                                                                                                                                                                                                                                                                                                                                                                                                                                                                                                                                                                                                                                                                                                                                                                                                                                                                                                                                                                                                                                                                                                                                              |                                                                                                                                                |                                                                                                                                                                                                                                                                                                                                                                                                                                                                                                                                                                                                                                                                                                                                                                                                                                                                                                                                                                                                                                                                                                                                                                                                                                                                                                                                                                                                                                                                                                                                                                                                                                                                                                                                                                                                                                                                                                                                                                                                                                                                                                                                                                                                                                                                                                                                                      |                                                                                                                                                                                                                                  |
| it Visited 🛛 📕 Sign In to Admin F                                                                                                                                                                                                                                                                                                                                                                                                                                                                                                                                                                                                                                                                                                                                                                                                                                                                                                                                                                                                                                                                                                                                                                                                                                                                                                                                                                                                                                                                                                                                                                                                                                                                                                                                                                                                                                                                                                                                                                                                                                                                                                                                                                                                                                                                                                                                                                                                                                                                      |                                                                                                                                                                                                                                                                                                                                                                                                                                                                                                                                                                                                                                                                                                                                                                                                                                                                                                                                                                                                                                                                                                                                                                                                                                                                                                                                                                                                                                                                                                                                                                                                                                                                                                                                                                                                                                                                                                                                                                                                                                                                                                                                                                                                                                                                                                                                                                                                                                                               |                                                                                                                                          | pen Ur                                                                                                                                                                                                                                                                                                                                                                                                                                                                                                                                                                                                                                                                                                                                                                                                                                                                                                                                                                                                                                                                                                                                                                                                                                                                                                                                                                                                                                                                                                                                                                                                                                                                                                                                                                                                                                                                                                                                                                                                                                                                                                                                                                                                                                                                                                                                                                                                                       | niversit                                                                                                                                       | v                                                                                                                                                                                                                                                                                                                                                                                                                                                                                                                                                                                                                                                                                                                                                                                                                                                                                                                                                                                                                                                                                                                                                                                                                                                                                                                                                                                                                                                                                                                                                                                                                                                                                                                                                                                                                                                                                                                                                                                                                                                                                                                                                                                                                                                                                                                                                    |                                                                                                                                                                                                                                  |
| st Visited 👖 Sign In to Admin F                                                                                                                                                                                                                                                                                                                                                                                                                                                                                                                                                                                                                                                                                                                                                                                                                                                                                                                                                                                                                                                                                                                                                                                                                                                                                                                                                                                                                                                                                                                                                                                                                                                                                                                                                                                                                                                                                                                                                                                                                                                                                                                                                                                                                                                                                                                                                                                                                                                                        | netaji Su                                                                                                                                                                                                                                                                                                                                                                                                                                                                                                                                                                                                                                                                                                                                                                                                                                                                                                                                                                                                                                                                                                                                                                                                                                                                                                                                                                                                                                                                                                                                                                                                                                                                                                                                                                                                                                                                                                                                                                                                                                                                                                                                                                                                                                                                                                                                                                                                                                                     |                                                                                                                                          | pen Ur                                                                                                                                                                                                                                                                                                                                                                                                                                                                                                                                                                                                                                                                                                                                                                                                                                                                                                                                                                                                                                                                                                                                                                                                                                                                                                                                                                                                                                                                                                                                                                                                                                                                                                                                                                                                                                                                                                                                                                                                                                                                                                                                                                                                                                                                                                                                                                                                                       | iversit                                                                                                                                        | У                                                                                                                                                                                                                                                                                                                                                                                                                                                                                                                                                                                                                                                                                                                                                                                                                                                                                                                                                                                                                                                                                                                                                                                                                                                                                                                                                                                                                                                                                                                                                                                                                                                                                                                                                                                                                                                                                                                                                                                                                                                                                                                                                                                                                                                                                                                                                    |                                                                                                                                                                                                                                  |
| st Visited 📕 Sign In to Admin F                                                                                                                                                                                                                                                                                                                                                                                                                                                                                                                                                                                                                                                                                                                                                                                                                                                                                                                                                                                                                                                                                                                                                                                                                                                                                                                                                                                                                                                                                                                                                                                                                                                                                                                                                                                                                                                                                                                                                                                                                                                                                                                                                                                                                                                                                                                                                                                                                                                                        |                                                                                                                                                                                                                                                                                                                                                                                                                                                                                                                                                                                                                                                                                                                                                                                                                                                                                                                                                                                                                                                                                                                                                                                                                                                                                                                                                                                                                                                                                                                                                                                                                                                                                                                                                                                                                                                                                                                                                                                                                                                                                                                                                                                                                                                                                                                                                                                                                                                               |                                                                                                                                          | pen Ur                                                                                                                                                                                                                                                                                                                                                                                                                                                                                                                                                                                                                                                                                                                                                                                                                                                                                                                                                                                                                                                                                                                                                                                                                                                                                                                                                                                                                                                                                                                                                                                                                                                                                                                                                                                                                                                                                                                                                                                                                                                                                                                                                                                                                                                                                                                                                                                                                       | iversit                                                                                                                                        | У                                                                                                                                                                                                                                                                                                                                                                                                                                                                                                                                                                                                                                                                                                                                                                                                                                                                                                                                                                                                                                                                                                                                                                                                                                                                                                                                                                                                                                                                                                                                                                                                                                                                                                                                                                                                                                                                                                                                                                                                                                                                                                                                                                                                                                                                                                                                                    |                                                                                                                                                                                                                                  |
| Sign In to Admin                                                                                                                                                                                                                                                                                                                                                                                                                                                                                                                                                                                                                                                                                                                                                                                                                                                                                                                                                                                                                                                                                                                                                                                                                                                                                                                                                                                                                                                                                                                                                                                                                                                                                                                                                                                                                                                                                                                                                                                                                                                                                                                                                                                                                                                                                                                                                                                                                                                                                       |                                                                                                                                                                                                                                                                                                                                                                                                                                                                                                                                                                                                                                                                                                                                                                                                                                                                                                                                                                                                                                                                                                                                                                                                                                                                                                                                                                                                                                                                                                                                                                                                                                                                                                                                                                                                                                                                                                                                                                                                                                                                                                                                                                                                                                                                                                                                                                                                                                                               |                                                                                                                                          | pen Ur                                                                                                                                                                                                                                                                                                                                                                                                                                                                                                                                                                                                                                                                                                                                                                                                                                                                                                                                                                                                                                                                                                                                                                                                                                                                                                                                                                                                                                                                                                                                                                                                                                                                                                                                                                                                                                                                                                                                                                                                                                                                                                                                                                                                                                                                                                                                                                                                                       | iversit                                                                                                                                        | У                                                                                                                                                                                                                                                                                                                                                                                                                                                                                                                                                                                                                                                                                                                                                                                                                                                                                                                                                                                                                                                                                                                                                                                                                                                                                                                                                                                                                                                                                                                                                                                                                                                                                                                                                                                                                                                                                                                                                                                                                                                                                                                                                                                                                                                                                                                                                    |                                                                                                                                                                                                                                  |
| Sign in to Admin                                                                                                                                                                                                                                                                                                                                                                                                                                                                                                                                                                                                                                                                                                                                                                                                                                                                                                                                                                                                                                                                                                                                                                                                                                                                                                                                                                                                                                                                                                                                                                                                                                                                                                                                                                                                                                                                                                                                                                                                                                                                                                                                                                                                                                                                                                                                                                                                                                                                                       | Netaji Sı                                                                                                                                                                                                                                                                                                                                                                                                                                                                                                                                                                                                                                                                                                                                                                                                                                                                                                                                                                                                                                                                                                                                                                                                                                                                                                                                                                                                                                                                                                                                                                                                                                                                                                                                                                                                                                                                                                                                                                                                                                                                                                                                                                                                                                                                                                                                                                                                                                                     |                                                                                                                                          | pen Ur                                                                                                                                                                                                                                                                                                                                                                                                                                                                                                                                                                                                                                                                                                                                                                                                                                                                                                                                                                                                                                                                                                                                                                                                                                                                                                                                                                                                                                                                                                                                                                                                                                                                                                                                                                                                                                                                                                                                                                                                                                                                                                                                                                                                                                                                                                                                                                                                                       | iversit                                                                                                                                        | У                                                                                                                                                                                                                                                                                                                                                                                                                                                                                                                                                                                                                                                                                                                                                                                                                                                                                                                                                                                                                                                                                                                                                                                                                                                                                                                                                                                                                                                                                                                                                                                                                                                                                                                                                                                                                                                                                                                                                                                                                                                                                                                                                                                                                                                                                                                                                    |                                                                                                                                                                                                                                  |
| Sign In to Admin                                                                                                                                                                                                                                                                                                                                                                                                                                                                                                                                                                                                                                                                                                                                                                                                                                                                                                                                                                                                                                                                                                                                                                                                                                                                                                                                                                                                                                                                                                                                                                                                                                                                                                                                                                                                                                                                                                                                                                                                                                                                                                                                                                                                                                                                                                                                                                                                                                                                                       |                                                                                                                                                                                                                                                                                                                                                                                                                                                                                                                                                                                                                                                                                                                                                                                                                                                                                                                                                                                                                                                                                                                                                                                                                                                                                                                                                                                                                                                                                                                                                                                                                                                                                                                                                                                                                                                                                                                                                                                                                                                                                                                                                                                                                                                                                                                                                                                                                                                               |                                                                                                                                          | pen Ur                                                                                                                                                                                                                                                                                                                                                                                                                                                                                                                                                                                                                                                                                                                                                                                                                                                                                                                                                                                                                                                                                                                                                                                                                                                                                                                                                                                                                                                                                                                                                                                                                                                                                                                                                                                                                                                                                                                                                                                                                                                                                                                                                                                                                                                                                                                                                                                                                       | niversit                                                                                                                                       | У                                                                                                                                                                                                                                                                                                                                                                                                                                                                                                                                                                                                                                                                                                                                                                                                                                                                                                                                                                                                                                                                                                                                                                                                                                                                                                                                                                                                                                                                                                                                                                                                                                                                                                                                                                                                                                                                                                                                                                                                                                                                                                                                                                                                                                                                                                                                                    | Subject :                                                                                                                                                                                                                        |
| Stream : District :                                                                                                                                                                                                                                                                                                                                                                                                                                                                                                                                                                                                                                                                                                                                                                                                                                                                                                                                                                                                                                                                                                                                                                                                                                                                                                                                                                                                                                                                                                                                                                                                                                                                                                                                                                                                                                                                                                                                                                                                                                                                                                                                                                                                                                                                                                                                                                                                                                                                                    | Netaji Su                                                                                                                                                                                                                                                                                                                                                                                                                                                                                                                                                                                                                                                                                                                                                                                                                                                                                                                                                                                                                                                                                                                                                                                                                                                                                                                                                                                                                                                                                                                                                                                                                                                                                                                                                                                                                                                                                                                                                                                                                                                                                                                                                                                                                                                                                                                                                                                                                                                     |                                                                                                                                          | pen Ur                                                                                                                                                                                                                                                                                                                                                                                                                                                                                                                                                                                                                                                                                                                                                                                                                                                                                                                                                                                                                                                                                                                                                                                                                                                                                                                                                                                                                                                                                                                                                                                                                                                                                                                                                                                                                                                                                                                                                                                                                                                                                                                                                                                                                                                                                                                                                                                                                       | niversit                                                                                                                                       | У                                                                                                                                                                                                                                                                                                                                                                                                                                                                                                                                                                                                                                                                                                                                                                                                                                                                                                                                                                                                                                                                                                                                                                                                                                                                                                                                                                                                                                                                                                                                                                                                                                                                                                                                                                                                                                                                                                                                                                                                                                                                                                                                                                                                                                                                                                                                                    |                                                                                                                                                                                                                                  |
| Sign in to Admin<br>Sign in to Admin<br>Stream : District :                                                                                                                                                                                                                                                                                                                                                                                                                                                                                                                                                                                                                                                                                                                                                                                                                                                                                                                                                                                                                                                                                                                                                                                                                                                                                                                                                                                                                                                                                                                                                                                                                                                                                                                                                                                                                                                                                                                                                                                                                                                                                                                                                                                                                                                                                                                                                                                                                                            | Netaji Su                                                                                                                                                                                                                                                                                                                                                                                                                                                                                                                                                                                                                                                                                                                                                                                                                                                                                                                                                                                                                                                                                                                                                                                                                                                                                                                                                                                                                                                                                                                                                                                                                                                                                                                                                                                                                                                                                                                                                                                                                                                                                                                                                                                                                                                                                                                                                                                                                                                     |                                                                                                                                          | pen Ur                                                                                                                                                                                                                                                                                                                                                                                                                                                                                                                                                                                                                                                                                                                                                                                                                                                                                                                                                                                                                                                                                                                                                                                                                                                                                                                                                                                                                                                                                                                                                                                                                                                                                                                                                                                                                                                                                                                                                                                                                                                                                                                                                                                                                                                                                                                                                                                                                       | iversit                                                                                                                                        | У                                                                                                                                                                                                                                                                                                                                                                                                                                                                                                                                                                                                                                                                                                                                                                                                                                                                                                                                                                                                                                                                                                                                                                                                                                                                                                                                                                                                                                                                                                                                                                                                                                                                                                                                                                                                                                                                                                                                                                                                                                                                                                                                                                                                                                                                                                                                                    |                                                                                                                                                                                                                                  |
| Sign in to Admin                                                                                                                                                                                                                                                                                                                                                                                                                                                                                                                                                                                                                                                                                                                                                                                                                                                                                                                                                                                                                                                                                                                                                                                                                                                                                                                                                                                                                                                                                                                                                                                                                                                                                                                                                                                                                                                                                                                                                                                                                                                                                                                                                                                                                                                                                                                                                                                                                                                                                       | Netaji Su<br>study Centre :                                                                                                                                                                                                                                                                                                                                                                                                                                                                                                                                                                                                                                                                                                                                                                                                                                                                                                                                                                                                                                                                                                                                                                                                                                                                                                                                                                                                                                                                                                                                                                                                                                                                                                                                                                                                                                                                                                                                                                                                                                                                                                                                                                                                                                                                                                                                                                                                                                   |                                                                                                                                          | pen Ur                                                                                                                                                                                                                                                                                                                                                                                                                                                                                                                                                                                                                                                                                                                                                                                                                                                                                                                                                                                                                                                                                                                                                                                                                                                                                                                                                                                                                                                                                                                                                                                                                                                                                                                                                                                                                                                                                                                                                                                                                                                                                                                                                                                                                                                                                                                                                                                                                       | iversit                                                                                                                                        | У                                                                                                                                                                                                                                                                                                                                                                                                                                                                                                                                                                                                                                                                                                                                                                                                                                                                                                                                                                                                                                                                                                                                                                                                                                                                                                                                                                                                                                                                                                                                                                                                                                                                                                                                                                                                                                                                                                                                                                                                                                                                                                                                                                                                                                                                                                                                                    |                                                                                                                                                                                                                                  |
| Sign in to Admin<br>Sign i | Netaji Su<br>study Centre :                                                                                                                                                                                                                                                                                                                                                                                                                                                                                                                                                                                                                                                                                                                                                                                                                                                                                                                                                                                                                                                                                                                                                                                                                                                                                                                                                                                                                                                                                                                                                                                                                                                                                                                                                                                                                                                                                                                                                                                                                                                                                                                                                                                                                                                                                                                                                                                                                                   | ubhas O                                                                                                                                  | pen Ur<br>am = (All), District = (All),                                                                                                                                                                                                                                                                                                                                                                                                                                                                                                                                                                                                                                                                                                                                                                                                                                                                                                                                                                                                                                                                                                                                                                                                                                                                                                                                                                                                                                                                                                                                                                                                                                                                                                                                                                                                                                                                                                                                                                                                                                                                                                                                                                                                                                                                                                                                                                                      |                                                                                                                                                |                                                                                                                                                                                                                                                                                                                                                                                                                                                                                                                                                                                                                                                                                                                                                                                                                                                                                                                                                                                                                                                                                                                                                                                                                                                                                                                                                                                                                                                                                                                                                                                                                                                                                                                                                                                                                                                                                                                                                                                                                                                                                                                                                                                                                                                                                                                                                      |                                                                                                                                                                                                                                  |
| Sign in to Admin<br>Sign i | Netaji Su<br>study Centre :                                                                                                                                                                                                                                                                                                                                                                                                                                                                                                                                                                                                                                                                                                                                                                                                                                                                                                                                                                                                                                                                                                                                                                                                                                                                                                                                                                                                                                                                                                                                                                                                                                                                                                                                                                                                                                                                                                                                                                                                                                                                                                                                                                                                                                                                                                                                                                                                                                   | ubhas O                                                                                                                                  |                                                                                                                                                                                                                                                                                                                                                                                                                                                                                                                                                                                                                                                                                                                                                                                                                                                                                                                                                                                                                                                                                                                                                                                                                                                                                                                                                                                                                                                                                                                                                                                                                                                                                                                                                                                                                                                                                                                                                                                                                                                                                                                                                                                                                                                                                                                                                                                                                              |                                                                                                                                                |                                                                                                                                                                                                                                                                                                                                                                                                                                                                                                                                                                                                                                                                                                                                                                                                                                                                                                                                                                                                                                                                                                                                                                                                                                                                                                                                                                                                                                                                                                                                                                                                                                                                                                                                                                                                                                                                                                                                                                                                                                                                                                                                                                                                                                                                                                                                                      |                                                                                                                                                                                                                                  |
| Sign in to Admin<br>Sign i | Netaji Su<br>study Centre :                                                                                                                                                                                                                                                                                                                                                                                                                                                                                                                                                                                                                                                                                                                                                                                                                                                                                                                                                                                                                                                                                                                                                                                                                                                                                                                                                                                                                                                                                                                                                                                                                                                                                                                                                                                                                                                                                                                                                                                                                                                                                                                                                                                                                                                                                                                                                                                                                                   | ubhas O                                                                                                                                  |                                                                                                                                                                                                                                                                                                                                                                                                                                                                                                                                                                                                                                                                                                                                                                                                                                                                                                                                                                                                                                                                                                                                                                                                                                                                                                                                                                                                                                                                                                                                                                                                                                                                                                                                                                                                                                                                                                                                                                                                                                                                                                                                                                                                                                                                                                                                                                                                                              |                                                                                                                                                |                                                                                                                                                                                                                                                                                                                                                                                                                                                                                                                                                                                                                                                                                                                                                                                                                                                                                                                                                                                                                                                                                                                                                                                                                                                                                                                                                                                                                                                                                                                                                                                                                                                                                                                                                                                                                                                                                                                                                                                                                                                                                                                                                                                                                                                                                                                                                      | Al     Generate     Back                                                                                                                                                                                                         |
| Sign in to Admin<br>Sign i | Netaji Su<br>study Centre :                                                                                                                                                                                                                                                                                                                                                                                                                                                                                                                                                                                                                                                                                                                                                                                                                                                                                                                                                                                                                                                                                                                                                                                                                                                                                                                                                                                                                                                                                                                                                                                                                                                                                                                                                                                                                                                                                                                                                                                                                                                                                                                                                                                                                                                                                                                                                                                                                                   | ubhas O                                                                                                                                  |                                                                                                                                                                                                                                                                                                                                                                                                                                                                                                                                                                                                                                                                                                                                                                                                                                                                                                                                                                                                                                                                                                                                                                                                                                                                                                                                                                                                                                                                                                                                                                                                                                                                                                                                                                                                                                                                                                                                                                                                                                                                                                                                                                                                                                                                                                                                                                                                                              |                                                                                                                                                |                                                                                                                                                                                                                                                                                                                                                                                                                                                                                                                                                                                                                                                                                                                                                                                                                                                                                                                                                                                                                                                                                                                                                                                                                                                                                                                                                                                                                                                                                                                                                                                                                                                                                                                                                                                                                                                                                                                                                                                                                                                                                                                                                                                                                                                                                                                                                      |                                                                                                                                                                                                                                  |
| Sign in to Admin<br>Sign in to Admin<br>pplication List<br>Stream : District:<br>Al<br>No. of Records = 82708<br>4 5 6 7 8 9 10, Last<br>Number Application Id                                                                                                                                                                                                                                                                                                                                                                                                                                                                                                                                                                                                                                                                                                                                                                                                                                                                                                                                                                                                                                                                                                                                                                                                                                                                                                                                                                                                                                                                                                                                                                                                                                                                                                                                                                                                                                                                                                                                                                                                                                                                                                                                                                                                                                                                                                                                         | Netaji Su<br>sudy Centre :<br>Al                                                                                                                                                                                                                                                                                                                                                                                                                                                                                                                                                                                                                                                                                                                                                                                                                                                                                                                                                                                                                                                                                                                                                                                                                                                                                                                                                                                                                                                                                                                                                                                                                                                                                                                                                                                                                                                                                                                                                                                                                                                                                                                                                                                                                                                                                                                                                                                                                              | Vou Have Selected Stream                                                                                                                 | am = ( All ), District = ( All ),<br>Subsidiary Subject                                                                                                                                                                                                                                                                                                                                                                                                                                                                                                                                                                                                                                                                                                                                                                                                                                                                                                                                                                                                                                                                                                                                                                                                                                                                                                                                                                                                                                                                                                                                                                                                                                                                                                                                                                                                                                                                                                                                                                                                                                                                                                                                                                                                                                                                                                                                                                      | Study Centre = (All) and<br>District                                                                                                           | Subject = ( All )<br>Subject Name                                                                                                                                                                                                                                                                                                                                                                                                                                                                                                                                                                                                                                                                                                                                                                                                                                                                                                                                                                                                                                                                                                                                                                                                                                                                                                                                                                                                                                                                                                                                                                                                                                                                                                                                                                                                                                                                                                                                                                                                                                                                                                                                                                                                                                                                                                                    | Al     Generate     Back  Select Page Size : 1000  Elective Subject                                                                                                                                                              |
| Since of Records =82708                                                                                                                                                                                                                                                                                                                                                                                                                                                                                                                                                                                                                                                                                                                                                                                                                                                                                                                                                                                                                                                                                                                                                                                                                                                                                                                                                                                                                                                                                                                                                                                                                                                                                                                                                                                                                                                                                                                                                                                                                                                                                                                                                                                                                                                                                                                                                                                                                                                                                | Netaji Su<br>Sudycente :                                                                                                                                                                                                                                                                                                                                                                                                                                                                                                                                                                                                                                                                                                                                                                                                                                                                                                                                                                                                                                                                                                                                                                                                                                                                                                                                                                                                                                                                                                                                                                                                                                                                                                                                                                                                                                                                                                                                                                                                                                                                                                                                                                                                                                                                                                                                                                                                                                      | ubhas O                                                                                                                                  | am = ( All ), District = ( All ),                                                                                                                                                                                                                                                                                                                                                                                                                                                                                                                                                                                                                                                                                                                                                                                                                                                                                                                                                                                                                                                                                                                                                                                                                                                                                                                                                                                                                                                                                                                                                                                                                                                                                                                                                                                                                                                                                                                                                                                                                                                                                                                                                                                                                                                                                                                                                                                            | Study Centre = ( All ) and                                                                                                                     | Subject = ( All )                                                                                                                                                                                                                                                                                                                                                                                                                                                                                                                                                                                                                                                                                                                                                                                                                                                                                                                                                                                                                                                                                                                                                                                                                                                                                                                                                                                                                                                                                                                                                                                                                                                                                                                                                                                                                                                                                                                                                                                                                                                                                                                                                                                                                                                                                                                                    | Al     Generate     Back  Solect Page Size : 1000  Elective Subject                                                                                                                                                              |
| Sign in to Admin<br>Sign in to Admin<br>Sign Content<br>Sign Con                                                                       | Netaji Su<br>study Centre :<br>I Al<br>TEST GAMESH<br>TEST GAMESH<br>TEST GAMESH<br>TEST GAMESH<br>TEST GAMESH                                                                                                                                                                                                                                                                                                                                                                                                                                                                                                                                                                                                                                                                                                                                                                                                                                                                                                                                                                                                                                                                                                                                                                                                                                                                                                                                                                                                                                                                                                                                                                                                                                                                                                                                                                                                                                                                                                                                                                                                                                                                                                                                                                                                                                                                                                                                                | You Have Selected Streat                                                                                                                 | am = ( All ), District = ( All ),<br>Subsidiary Subject<br>Physics-1,1,10<br>En pixn-1,1,10<br>Histor-1,1,10                                                                                                                                                                                                                                                                                                                                                                                                                                                                                                                                                                                                                                                                                                                                                                                                                                                                                                                                                                                                                                                                                                                                                                                                                                                                                                                                                                                                                                                                                                                                                                                                                                                                                                                                                                                                                                                                                                                                                                                                                                                                                                                                                                                                                                                                                                                 | Study Centre = (All ) and<br>District<br>Bankura<br>Alipurduar<br>Kotika                                                                       | Subject = ( All )<br>Subject = ( All )<br>Study Centre Name<br>Bankura Christian College Study Cent<br>Bitpana College Study Cent<br>Suiredanath Ferning College Study Cent                                                                                                                                                                                                                                                                                                                                                                                                                                                                                                                                                                                                                                                                                                                                                                                                                                                                                                                                                                                                                                                                                                                                                                                                                                                                                                                                                                                                                                                                                                                                                                                                                                                                                                                                                                                                                                                                                                                                                                                                                                                                                                                                                                          | Al     Generate     Back      Generate     Back      Select Page Size : 1000      Elective Subject     Mathematics     Education  thre     Solidiogy                                                                             |
| t Visited       Sign in to Administry         units       units         stream :       District :         Al       Al         No. of Records       -82708         4 5 6 7 8 9 10 Last       Number         Application Id       Units         2       Units         3       Units         3       Units                                                                                                                                                                                                                                                                                                                                                                                                                                                                                                                                                                                                                                                                                                                                                                                                                                                                                                                                                                                                                                                                                                                                                                                                                                                                                                                                                                                                                                                                                                                                                                                                                                                                                                                                                                                                                                                                                                                                                                                                                                                                                                                                                                                                | Netaji Su<br>sudy Centre :<br>Mare<br>TEST GAMESH                                                                                                                                                                                                                                                                                                                                                                                                                                                                                                                                                                                                                                                                                                                                                                                                                                                                                                                                                                                                                                                                                                                                                                                                                                                                                                                                                                                                                                                                                                                                                                                                                                                                                                                                                                                                                                                                                                                                                                                                                                                                                                                                                                                                                                                                                                                                                                                                             | Vou Have Selected Streat                                                                                                                 | im = ( All ), District = ( All ),<br>Subsidiery Subject<br>Physics4,#,III<br>Englis-1,#,III                                                                                                                                                                                                                                                                                                                                                                                                                                                                                                                                                                                                                                                                                                                                                                                                                                                                                                                                                                                                                                                                                                                                                                                                                                                                                                                                                                                                                                                                                                                                                                                                                                                                                                                                                                                                                                                                                                                                                                                                                                                                                                                                                                                                                                                                                                                                  | Study Centre = ( All ) and<br>Bankura<br>Bankura                                                                                               | Subject = ( All )<br>Subject = ( All )<br>Baikura Christian College Study Centre<br>Binpara College Study Centre                                                                                                                                                                                                                                                                                                                                                                                                                                                                                                                                                                                                                                                                                                                                                                                                                                                                                                                                                                                                                                                                                                                                                                                                                                                                                                                                                                                                                                                                                                                                                                                                                                                                                                                                                                                                                                                                                                                                                                                                                                                                                                                                                                                                                                     | All     Generate     Back      Generate     Back      Select Page Size : 1000      Elective Subject      e     Mathematics     Education      the     Sociology      Centre     Geoursphy                                        |
| Sign in to Admin<br>Sign in to Admin<br>Sign Concerns<br>Stream : District :<br>Al<br>No. of Records =82708<br>A 5 6 7 8 9 10 Last<br>Numbr<br>2 UA1900002<br>3 UA1900002<br>4 UA1900002<br>4 UA1900002<br>4 UA1900002                                                                                                                                                                                                                                                                                                                                                                                                                                                                                                                                                                                                                                                                                                                                                                                                                                                                                                                                                                                                                                                                                                                                                                                                                                                                                                                                                                                                                                                                                                                                                                                                                                                                                                                                                                                                                                                                                                                                                                                                                                                                                                                                                                                                                                                                                 | Netaji Su<br>Study Centre ;<br>M AI                                                                                                                                                                                                                                                                                                                                                                                                                                                                                                                                                                                                                                                                                                                                                                                                                                                                                                                                                                                                                                                                                                                                                                                                                                                                                                                                                                                                                                                                                                                                                                                                                                                                                                                                                                                                                                                                                                                                                                                                                                                                                                                                                                                                                                                                                                                                                                                                                           | You Have Selected Street<br>BSC 5-04<br>BA 4:06<br>BA 4:06<br>BA 4:06<br>BA 4:06<br>BA 4:06<br>BA 4:06<br>BSC 4:05<br>BA 4:01<br>BA 4:01 | am = (AIT), District = (AIF),<br>Subaidiary Subject<br>Physics-1,1,10<br>Physics-1,1,10<br>Penitro-1,1,10<br>Penitro-2,1,10<br>Bengai-1,1,10<br>Bengai-1,1,10<br>Bengai-1,1,10                                                                                                                                                                                                                                                                                                                                                                                                                                                                                                                                                                                                                                                                                                                                                                                                                                                                                                                                                                                                                                                                                                                                                                                                                                                                                                                                                                                                                                                                                                                                                                                                                                                                                                                                                                                                                                                                                                                                                                                                                                                                                                                                                                                                                                               | Study Centre = (All ) and<br>District<br>Sankura<br>Alpurduar<br>Kolkata<br>Hooghly<br>Bardhesen<br>Subhum                                     | Subject = ( All )<br>Subject = ( A | Al     Generate     Back      Generate     Back      Select Page Size : 1000      Elective Subject     Mathematics      Education      tre     Solology Centre     Geography     Bengal     History                              |
| Image: Sign in to Admin                                                                                                                                                                                                                                                                                                                                                                                                                                                                                                                                                                                                                                                                                                                                                                                                                                                                                                                                                                                                                                                                                                                                                                                                                                                                                                              | Netaji Su<br>study Centre :<br>Name<br>Test GAMESH<br>SKYAMTAN DEY<br>TAHOSRI PORAL<br>RISHTA CHANDRA<br>PARIMAL SAHA<br>BETHERA MONDAL                                                                                                                                                                                                                                                                                                                                                                                                                                                                                                                                                                                                                                                                                                                                                                                                                                                                                                                                                                                                                                                                                                                                                                                                                                                                                                                                                                                                                                                                                                                                                                                                                                                                                                                                                                                                                                                                                                                                                                                                                                                                                                                                                                                                                                                                                                                       | Vou Have Selected Streat                                                                                                                 | am = (All ), District = (All ),<br>Subsidiary Subject<br>Phylot:4,R,III<br>Hotory-R,IIII<br>Hotory-R,IIII<br>Political Science-J,IIII<br>Bengal-I,R,III<br>Bengal-I,R,III<br>Bengal-I,R,III                                                                                                                                                                                                                                                                                                                                                                                                                                                                                                                                                                                                                                                                                                                                                                                                                                                                                                                                                                                                                                                                                                                                                                                                                                                                                                                                                                                                                                                                                                                                                                                                                                                                                                                                                                                                                                                                                                                                                                                                                                                                                                                                                                                                                                  | Study Centre = (All) and<br>District<br>Bankura<br>Bankura<br>Kolkata<br>Hooghly<br>Bardhenan<br>Bardhenan<br>Bardhenan<br>Bardhenan           | Subject = ( All )<br>Subject = ( All )<br>Bankura Christian College Study Centre<br>Bankura Christian College Study Centre<br>Surendianath Evening College Study Centre<br>Surendianath Evening College Study Centre<br>Banchaman Raj College Study Centre<br>Banchaman Raj College Study Centre<br>Banchaman Raj College Study Centre                                                                                                                                                                                                                                                                                                                                                                                                                                                                                                                                                                                                                                                                                                                                                                                                                                                                                                                                                                                                                                                                                                                                                                                                                                                                                                                                                                                                                                                                                                                                                                                                                                                                                                                                                                                                                                                                                                                                                                                                               | Al     Generate     Back      Generate     Back      Solect Page Size : 1000      Elective Subject     Mathematics     Education     tre     Soliciology     Gengali     History     English                                     |
| Sign in to Admin<br>Sign in to Admin<br>Sign Concerns<br>Stream : District :<br>Al<br>No. of Records =82708<br>A 5 6 7 8 9 10 Last<br>Numbr<br>2 UA1900002<br>3 UA1900002<br>4 UA1900002<br>4 UA1900002<br>4 UA1900002                                                                                                                                                                                                                                                                                                                                                                                                                                                                                                                                                                                                                                                                                                                                                                                                                                                                                                                                                                                                                                                                                                                                                                                                                                                                                                                                                                                                                                                                                                                                                                                                                                                                                                                                                                                                                                                                                                                                                                                                                                                                                                                                                                                                                                                                                 | Netaji Su<br>Study Centre ;<br>M AI                                                                                                                                                                                                                                                                                                                                                                                                                                                                                                                                                                                                                                                                                                                                                                                                                                                                                                                                                                                                                                                                                                                                                                                                                                                                                                                                                                                                                                                                                                                                                                                                                                                                                                                                                                                                                                                                                                                                                                                                                                                                                                                                                                                                                                                                                                                                                                                                                           | You Have Selected Street<br>BSC 5-04<br>BA 4:06<br>BA 4:06<br>BA 4:06<br>BA 4:06<br>BA 4:06<br>BA 4:06<br>BSC 4:05<br>BA 4:01<br>BA 4:01 | am = (All ), District = (All ),<br>Subsidiary Subject<br>Physics-1,1,10<br>Politi-1,1,10<br>Pergali-1,1,10<br>Pergali-1,1,10<br>Pergal-1,1,10<br>Pergal-1,1,10<br>Pergal-1,1,10<br>Pergal-1,1,10<br>Pergal-1,1,10<br>Pergal-1,1,10<br>Pergal-1,1,10<br>Pergal-1,1,10<br>Pergal-1,1,10<br>Pergal-1,1,10<br>Pergal-1,1,10<br>Pergal-1,1,10<br>Pergal-1,1,10<br>Pergal-1,1,10<br>Pergal-1,1,10<br>Pergal-1,1,10<br>Pergal-1,1,10<br>Pergal-1,1,10<br>Pergal-1,1,10<br>Pergal-1,1,10<br>Pergal-1,1,10<br>Pergal-1,1,10<br>Pergal-1,1,10<br>Pergal-1,1,10<br>Pergal-1,1,10<br>Pergal-1,1,10<br>Pergal-1,1,10<br>Pergal-1,1,10<br>Pergal-1,1,10<br>Pergal-1,1,10<br>Pergal-1,1,10<br>Pergal-1,1,10<br>Pergal-1,1,10<br>Pergal-1,1,10<br>Pergal-1,1,10<br>Pergal-1,1,10<br>Pergal-1,1,10<br>Pergal-1,1,10<br>Pergal-1,1,10<br>Pergal-1,1,10<br>Pergal-1,1,10<br>Pergal-1,1,10<br>Pergal-1,1,10<br>Pergal-1,1,10<br>Pergal-1,1,10<br>Pergal-1,1,10<br>Pergal-1,1,10<br>Pergal-1,1,10<br>Pergal-1,1,10<br>Pergal-1,1,10<br>Pergal-1,1,10<br>Pergal-1,1,10<br>Pergal-1,1,10<br>Pergal-1,1,10<br>Pergal-1,1,10<br>Pergal-1,1,10<br>Pergal-1,1,10<br>Pergal-1,1,10<br>Pergal-1,1,10<br>Pergal-1,1,10<br>Pergal-1,1,10<br>Pergal-1,1,10<br>Pergal-1,1,10<br>Pergal-1,1,10<br>Pergal-1,1,10<br>Pergal-1,1,10<br>Pergal-1,1,10<br>Pergal-1,1,10<br>Pergal-1,1,10<br>Pergal-1,1,10<br>Pergal-1,1,10<br>Pergal-1,1,10<br>Pergal-1,1,10<br>Pergal-1,10<br>Pergal-1,10<br>Pergal-1,10<br>Pergal-1,10<br>Pergal-1,10<br>Pergal-1,10<br>Pergal-1,10<br>Pergal-1,10<br>Pergal-1,10<br>Pergal-1,10<br>Pergal-1,10<br>Pergal-1,10<br>Pergal-1,10<br>Pergal-1,10<br>Pergal-1,10<br>Pergal-1,10<br>Pergal-1,10<br>Pergal-1,10<br>Pergal-1,10<br>Pergal-1,10<br>Pergal-1,10<br>Pergal-1,10<br>Pergal-1,10<br>Pergal-1,10<br>Pergal-1,10<br>Pergal-1,10<br>Pergal-1,10<br>Pergal-1,10<br>Pergal-1,10<br>Pergal-1,10<br>Pergal-1,10<br>Pergal-1,10<br>Pergal-1,10<br>Pergal-1,10<br>Pergal-1,10<br>Pergal-1,10<br>Pergal-1,10<br>Pergal-1,10<br>Pergal-1,10<br>Pergal-1,10<br>Pergal-1,10<br>Pergal-1,10<br>Pergal-1,10<br>Pergal-1,10<br>Pergal-1,10<br>Pergal-1,10<br>Pergal-1,10<br>Pergal-1,10<br>Pergal-1,10<br>Pergal-1,10<br>Pergal-1,10<br>Pergal-1,10<br>Pergal-1,10<br>Pergal-1,10<br>Pergal-1,10<br>Pergal-1,10<br>Pergal-1,10<br>Pergal-1,10<br>Pergal-1,10<br>Pergal-1,10<br>Pergal-1,10<br>Pergal-1,10<br>Pergal-1,10<br>Pergal-1,10<br>Per | Study Centre = (All ) and<br>District<br>Sankura<br>Alpurduar<br>Kolkata<br>Hooghly<br>Bardhesen<br>Subhum                                     | Subject = ( All )<br>Subject = ( A | Al     Generate     Back      Generate     Back      Select Page Size : 1000      Elective Subject     Mathematics     Education thre     Solidilogy Centre     Geography     Bengali     History     English     re     Sengali |
| Sign in to Admin           sign in to Admin           splication List           Stream :         District :           Al         Al           No. of Records         -82708           Automotion Id         Al           Valence         Application Id           2         UA1900002           3         UA1900002           3         UA1900002           4         UA1900002           4         UA1900002           3         UA1900002           4         UA1900002           3         UA1900002           4         UA1900002           3         UA1900002           4         UA1900002           3         UA1900002           4         UA1900002           5         UA1900002           7         UA1900007                                                                                                                                                                                                                                                                                                                                                                                                                                                                                                                                                                                                                                                                                                                                                                                                                                                                                                                                                                                                                                                                                                                                                                                                                                                                                                                                                                                                                                                                                                                                                                                                                                                                                                                                                                              | Netaji Su<br>Study Centre :<br>Xal<br>Name<br>Al<br>Name<br>TEST GAMESH<br>TEST GAMES | Vou Have Selected Streat                                                                                                                 | am = (All ), District = (All ),<br>Subsidiary Subject<br>Phylot:4,R,III<br>Hotory-R,IIII<br>Hotory-R,IIII<br>Political Science-J,IIII<br>Bengal-I,R,III<br>Bengal-I,R,III<br>Bengal-I,R,III                                                                                                                                                                                                                                                                                                                                                                                                                                                                                                                                                                                                                                                                                                                                                                                                                                                                                                                                                                                                                                                                                                                                                                                                                                                                                                                                                                                                                                                                                                                                                                                                                                                                                                                                                                                                                                                                                                                                                                                                                                                                                                                                                                                                                                  | Study Centre = (All ) and<br>District<br>Bankura<br>Alipurduan<br>Kolkada<br>Hovghly<br>Bardhenan<br>Sirbhenan<br>Bardhenan<br>Parba Medinipur | Subject = (All )<br>Subject = (All )<br>Bankura Christian College Study Centre<br>Bankura Christian College Study Centre<br>Surendmath Ferening College Study Centre<br>Bardhamen Raj College Study Centre<br>Barbamen Raj College Study Centre<br>Barbamen Raj College Study Centre<br>Barbame Sanamal College Study Centre<br>Rativa College Study Centre<br>Nativa College Study Centre                                                                                                                                                                                                                                                                                                                                                                                                                                                                                                                                                                                                                                                                                                                                                                                                                                                                                                                                                                                                                                                                                                                                                                                                                                                                                                                                                                                                                                                                                                                                                                                                                                                                                                                                                                                                                                                                                                                                                           | Al     Generate     Back      Generate     Back      Solect Page Size : 1000      Education     Feducation     Geography     History     Feducation     Geography     History     Free     Sengali     Bengali     Bengali       |