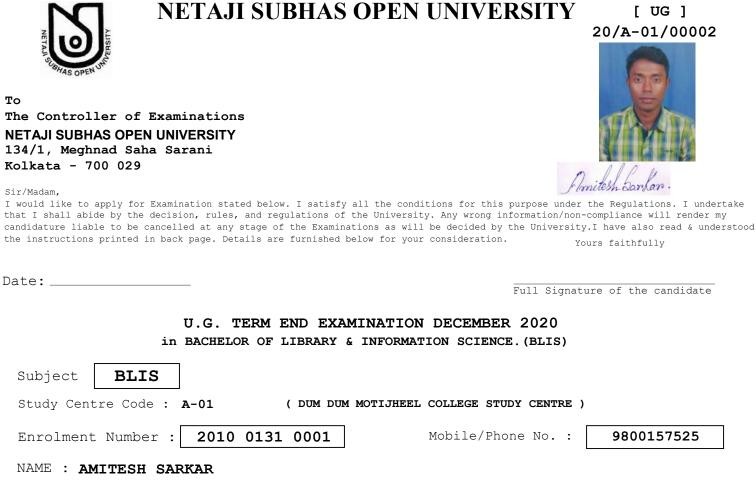

Father's/Mother's/Husband's/Gurdian's Name ASWINI KUMAR SARKAR

## Candidate is eligible to appear in the papers mentioned below for the Examination. Please tick 🗹 to take up the intended papers.

| Paper<br>Code | Paper Name |                                   |
|---------------|------------|-----------------------------------|
| 1             |            | LIBRARY AND SOCIETY               |
| 2             |            | LIBRARY MANAGEMENT                |
| 3             |            | LIBRARY CLASSIFICATION THEORY     |
| 4             |            | LIBRARY CATALOGING THEORY         |
| 5             |            | REFERENCE AND INFORMATION SERVICE |
| 6             |            | CLASSIFICATION PRACTICE           |
| 7             |            | CATALOGING PRACTICE               |
| 8             |            | COMPUTER BASICS AND APPLICATION   |