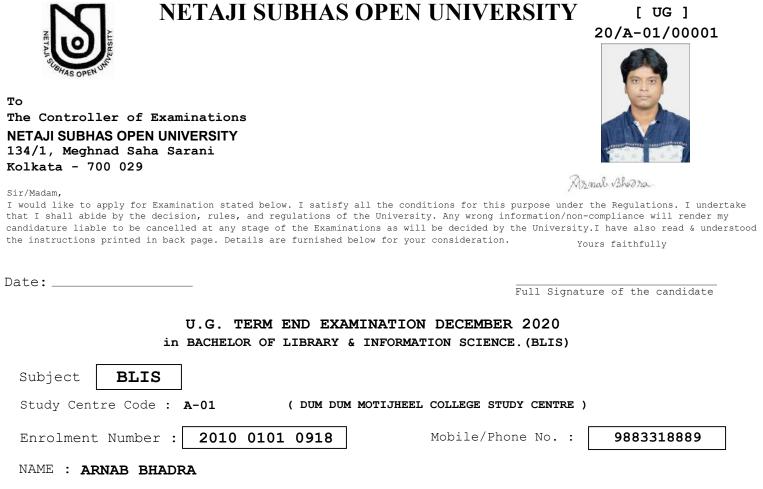

Father's/Mother's/Husband's/Gurdian's Name ASHIS KUMAR BHADRA

#### Candidate is eligible to appear in the papers mentioned below for the Examination. Please tick $\checkmark$ to take up the intended papers.

| Paper<br>Code | Paper Name                        |
|---------------|-----------------------------------|
| 1             | LIBRARY AND SOCIETY               |
| 2             | LIBRARY MANAGEMENT                |
| 3             | LIBRARY CLASSIFICATION THEORY     |
| 4             | LIBRARY CATALOGING THEORY         |
| 5             | REFERENCE AND INFORMATION SERVICE |
| 6             | CLASSIFICATION PRACTICE           |
| 7             | CATALOGING PRACTICE               |
| 8             | COMPUTER BASICS AND APPLICATION   |