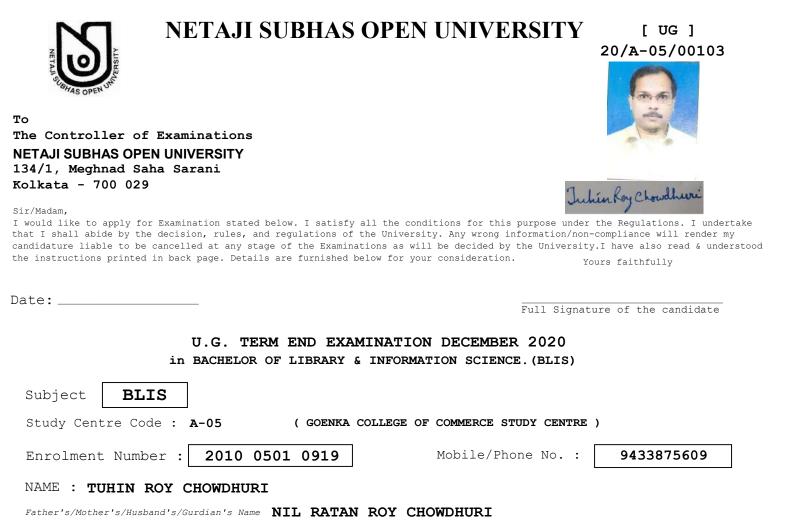

| Paper<br>Code | Paper Name                        |
|---------------|-----------------------------------|
| 1             | LIBRARY AND SOCIETY               |
| 2             | LIBRARY MANAGEMENT                |
| 3             | LIBRARY CLASSIFICATION THEORY     |
| 4             | LIBRARY CATALOGING THEORY         |
| 5             | REFERENCE AND INFORMATION SERVICE |
| 6             | CLASSIFICATION PRACTICE           |
| 7             | CATALOGING PRACTICE               |
| 8             | COMPUTER BASICS AND APPLICATION   |