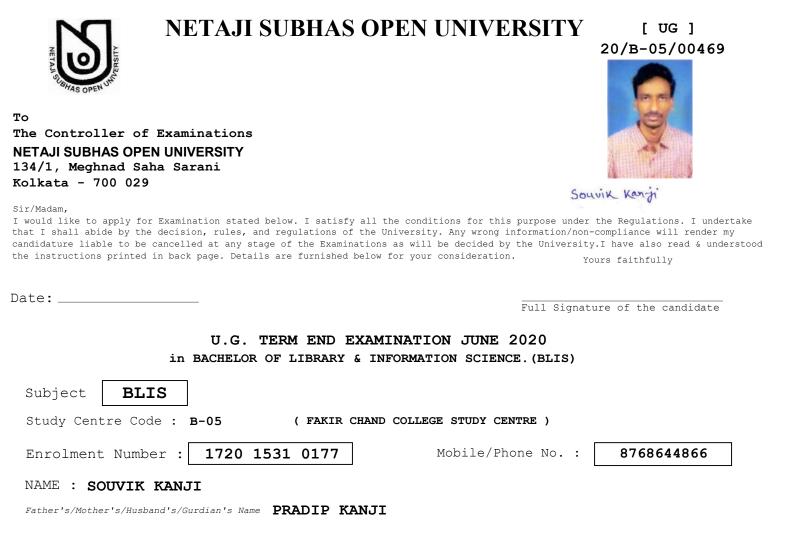

| <b>N</b> T NETAJI SUBHAS OPEN UNIVERSIT                                                                                                                                                                                                                                                                                                                                                                                          | Y [UG]                        |
|----------------------------------------------------------------------------------------------------------------------------------------------------------------------------------------------------------------------------------------------------------------------------------------------------------------------------------------------------------------------------------------------------------------------------------|-------------------------------|
|                                                                                                                                                                                                                                                                                                                                                                                                                                  | 20/B-05/00459                 |
| To                                                                                                                                                                                                                                                                                                                                                                                                                               |                               |
| The Controller of Examinations                                                                                                                                                                                                                                                                                                                                                                                                   |                               |
| NETAJI SUBHAS OPEN UNIVERSITY                                                                                                                                                                                                                                                                                                                                                                                                    |                               |
| 134/1, Meghnad Saha Sarani<br>Kolkata - 700 029                                                                                                                                                                                                                                                                                                                                                                                  | <u>m.</u>                     |
| Roikala - 700 029                                                                                                                                                                                                                                                                                                                                                                                                                | Sanchita Sace.                |
| Sir/Madam,<br>I would like to apply for Examination stated below. I satisfy all the conditions for this purpose un<br>that I shall abide by the decision, rules, and regulations of the University. Any wrong information/<br>candidature liable to be cancelled at any stage of the Examinations as will be decided by the Univer<br>the instructions printed in back page. Details are furnished below for your consideration. | non-compliance will render my |
| Date:                                                                                                                                                                                                                                                                                                                                                                                                                            | gnature of the candidate      |
| U.G. TERM END EXAMINATION JUNE 2020<br>in BACHELOR OF LIBRARY & INFORMATION SCIENCE.(BLIS                                                                                                                                                                                                                                                                                                                                        | )                             |
| Subject <b>BLIS</b>                                                                                                                                                                                                                                                                                                                                                                                                              |                               |
| Study Centre Code : B-05 (FAKIR CHAND COLLEGE STUDY CENTRE )                                                                                                                                                                                                                                                                                                                                                                     |                               |
| Enrolment Number : 1820 1502 0199 Mobile/Phone No.                                                                                                                                                                                                                                                                                                                                                                               | : 9609575134                  |
| NAME : SANCHITA SAU                                                                                                                                                                                                                                                                                                                                                                                                              |                               |
| Father's/Mother's/Husband's/Gurdian's Name LATE SATRUGHNA SAU                                                                                                                                                                                                                                                                                                                                                                    |                               |