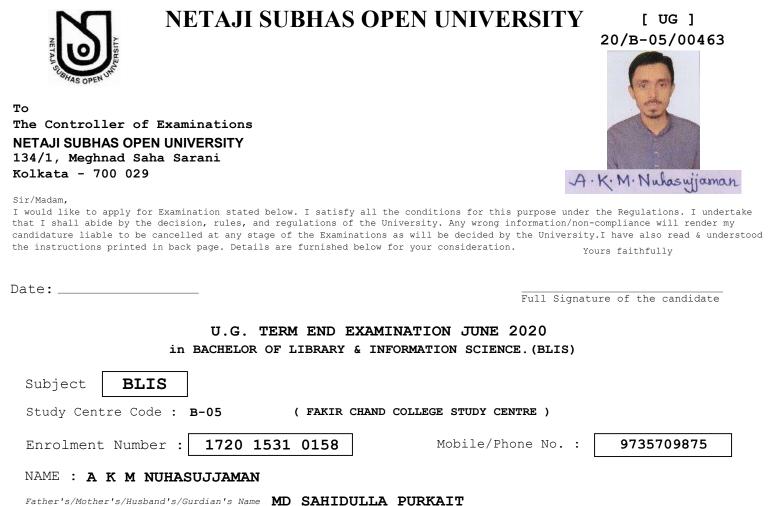

Father's/Mother's/Husband's/Gurdian's Name LATE DILIP HALDER

## Candidate is eligible to appear in the papers mentioned below for the Examination. Please tick 🗹 to take up the intended papers.

| Paper<br>Code | Paper Name                        |
|---------------|-----------------------------------|
| 1             | LIBRARY AND SOCIETY               |
| 2             | LIBRARY MANAGEMENT                |
| 3             | LIBRARY CLASSIFICATION THEORY     |
| 4             | LIBRARY CATALOGING THEORY         |
| 5             | REFERENCE AND INFORMATION SERVICE |
| 6             | CLASSIFICATION PRACTICE           |
| 7             | CATALOGING PRACTICE               |
| 8             | COMPUTER BASICS AND APPLICATION   |