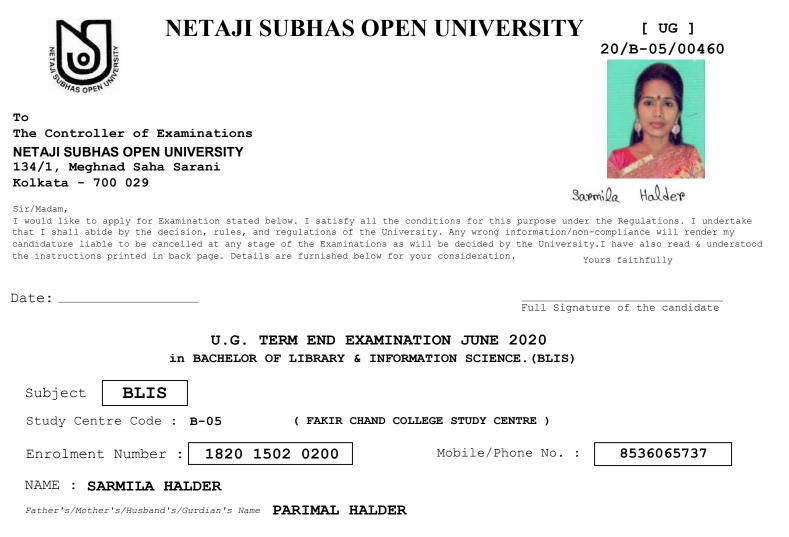

Father's/Mother's/Husband's/Gurdian's Name ABHIRAM MONDAL

#### Candidate is eligible to appear in the papers mentioned below for the Examination. Please tick $\checkmark$ to take up the intended papers.

| Paper<br>Code | Paper Name                        |
|---------------|-----------------------------------|
| 1             | LIBRARY AND SOCIETY               |
| 2             | LIBRARY MANAGEMENT                |
| 3             | LIBRARY CLASSIFICATION THEORY     |
| 4             | LIBRARY CATALOGING THEORY         |
| 5             | REFERENCE AND INFORMATION SERVICE |
| 6             | CLASSIFICATION PRACTICE           |
| 7             | CATALOGING PRACTICE               |
| 8             | COMPUTER BASICS AND APPLICATION   |