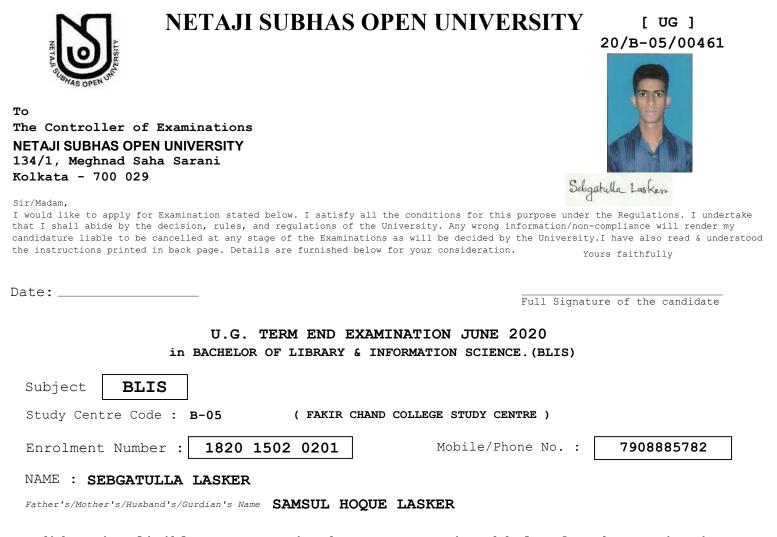

Father's/Mother's/Husband's/Gurdian's Name SWAPAN MONDAL

#### Candidate is eligible to appear in the papers mentioned below for the Examination. Please tick $\checkmark$ to take up the intended papers.

| Paper<br>Code | Paper Name                        |
|---------------|-----------------------------------|
| 1             | LIBRARY AND SOCIETY               |
| 2             | LIBRARY MANAGEMENT                |
| 3             | LIBRARY CLASSIFICATION THEORY     |
| 4             | LIBRARY CATALOGING THEORY         |
| 5             | REFERENCE AND INFORMATION SERVICE |
| 6             | CLASSIFICATION PRACTICE           |
| 7             | CATALOGING PRACTICE               |
| 8             | COMPUTER BASICS AND APPLICATION   |