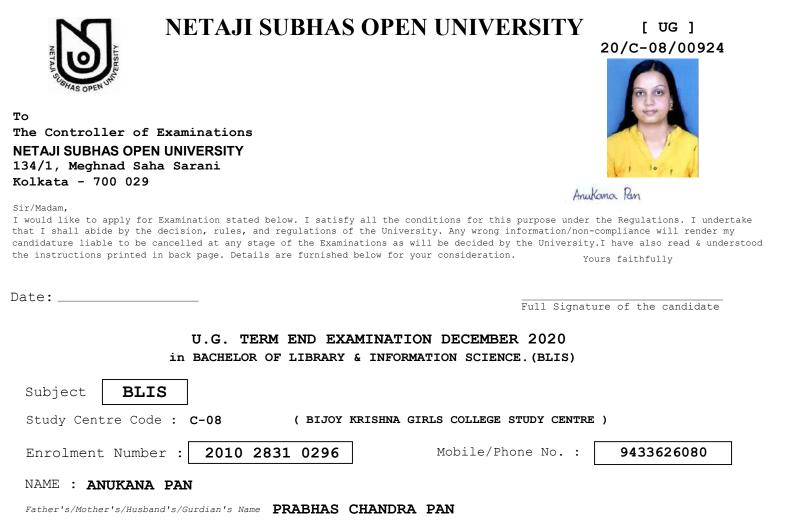

Candidate is eligible to appear in the papers mentioned below for the Examination.

Please tick 🗹 to take up the intended papers. Paper Paper Name Code LIBRARY AND SOCIETY 1 LIBRARY MANAGEMENT 2 LIBRARY CLASSIFICATION THEORY 3 LIBRARY CATALOGING THEORY 4 REFERENCE AND INFORMATION SERVICE 5 CLASSIFICATION PRACTICE 6 CATALOGING PRACTICE 7 COMPUTER BASICS AND APPLICATION 8

| <b>N</b> T NETAJI SUBHAS OPEN UNIVERSITY                                                                                                                                                                                                                                                                                                                                                                           | Y [UG]