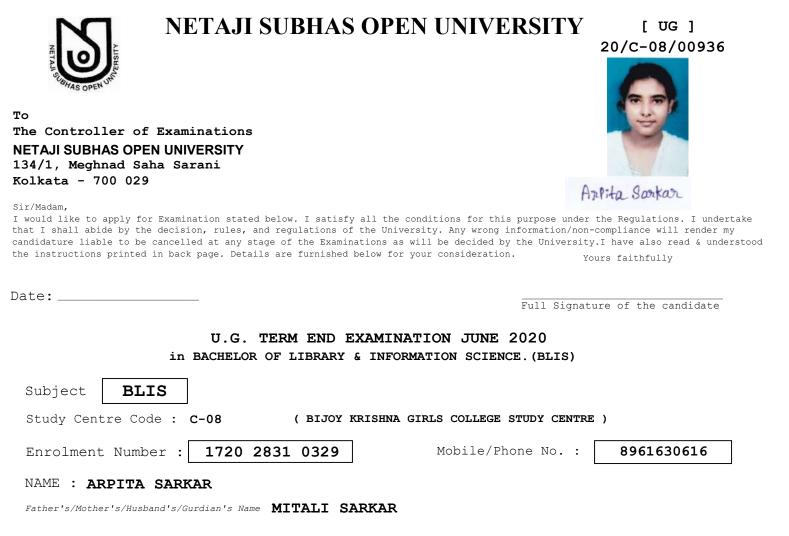

Candidate is eligible to appear in the papers mentioned below for the Examination.

Please tick 🗹 to take up the intended papers. Paper Paper Name Code LIBRARY AND SOCIETY 1 LIBRARY MANAGEMENT 2 LIBRARY CLASSIFICATION THEORY 3 LIBRARY CATALOGING THEORY 4 REFERENCE AND INFORMATION SERVICE 5 CLASSIFICATION PRACTICE 6 CATALOGING PRACTICE 7 COMPUTER BASICS AND APPLICATION 8