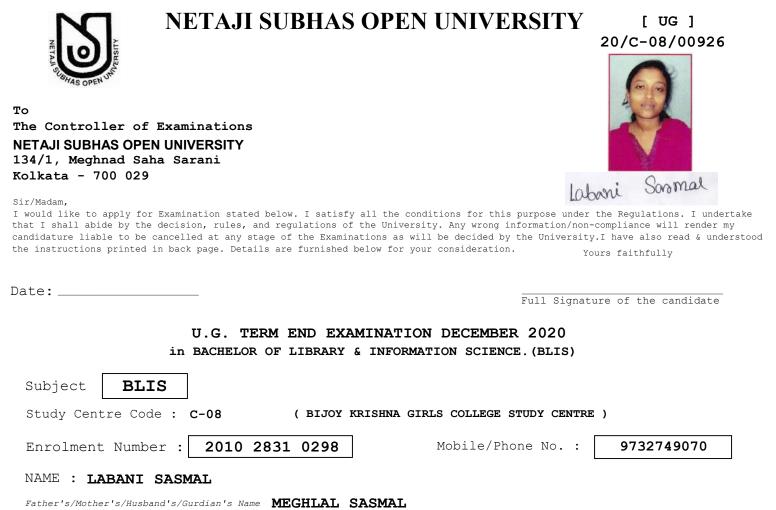

|                               |

Father's/Mother's/Husband's/Gurdian's Name DULAL KRISHNA BISWAS

#### Candidate is eligible to appear in the papers mentioned below for the Examination. Please tick 🗹 to take up the intended papers.

| Paper<br>Code | Paper Name                        |
|---------------|-----------------------------------|
| 1             | LIBRARY AND SOCIETY               |
| 2             | LIBRARY MANAGEMENT                |
| 3             | LIBRARY CLASSIFICATION THEORY     |
| 4             | LIBRARY CATALOGING THEORY         |
| 5             | REFERENCE AND INFORMATION SERVICE |
| 6             | CLASSIFICATION PRACTICE           |
| 7             | CATALOGING PRACTICE               |
| 8             | COMPUTER BASICS AND APPLICATION   |



| Paper<br>Code | Paper Name                        |
|---------------|-----------------------------------|
| 1             | LIBRARY AND SOCIETY               |
| 2             | LIBRARY MANAGEMENT                |
| 3             | LIBRARY CLASSIFICATION THEORY     |
| 4             | LIBRARY CATALOGING THEORY         |
| 5             | REFERENCE AND INFORMATION SERVICE |
| 6             | CLASSIFICATION PRACTICE           |
| 7             | CATALOGING PRACTICE               |
| 8             | COMPUTER BASICS AND APPLICATION   |

| NCT NETAJI SUBHAS OPEN UNIVERS