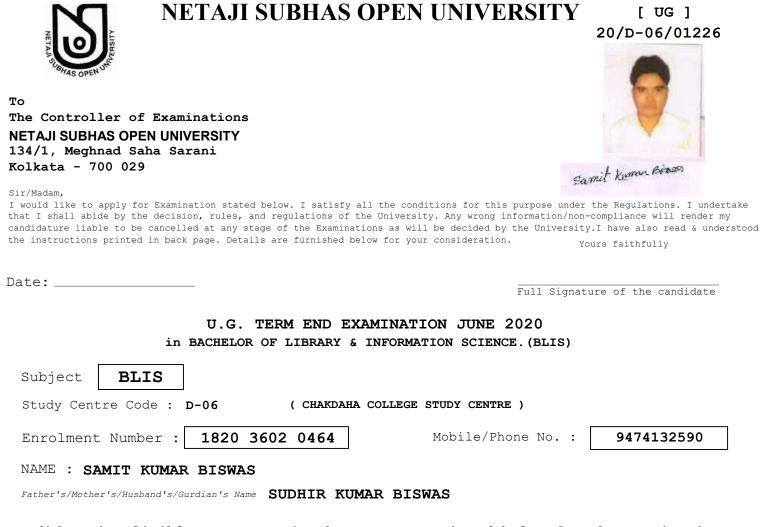

| Paper<br>Code | Paper Name              |
|---------------|-------------------------|
| 6             | CLASSIFICATION PRACTICE |
| 7             | CATALOGING PRACTICE     |

| <b>N</b> NE IAJI SUBHAS OPEN UNIVERSII                                                                                                                                                                  | Y [UG]                   |
|---------------------------------------------------------------------------------------------------------------------------------------------------------------------------------------------------------|--------------------------|
|                                                                                                                                                                                                         | 20/D-06/01227            |
| ELEMAS OPEN UNIT                                                                                                                                                                                        |                          |
|                                                                                                                                                                                                         |                          |
| The Controller of Examinations                                                                                                                                                                          |                          |
| NETAJI SUBHAS OPEN UNIVERSITY                                                                                                                                                                           |                          |
| 134/1, Meghnad Saha Sarani<br>Kolkata - 700 029                                                                                                                                                         |                          |
| Sir/Madam,                                                                                                                                                                                              | Sibashis Mondal          |
| I would like to apply for Examination stated below. I satisfy all the conditions for this purpose u                                                                                                     |                          |
| that I shall abide by the decision, rules, and regulations of the University. Any wrong information candidature liable to be cancelled at any stage of the Examinations as will be decided by the Unive |                          |
| the instructions printed in back page. Details are furnished below for your consideration.                                                                                                              | Yours faithfully         |
|                                                                                                                                                                                                         |                          |
| Date:                                                                                                                                                                                                   | gnature of the candidate |
| U.G. TERM END EXAMINATION JUNE 2020                                                                                                                                                                     |                          |
| in BACHELOR OF LIBRARY & INFORMATION SCIENCE. (BLIS                                                                                                                                                     |                          |
| IN DECIMINATION OF HIDRARY & INFORMATION SCIENCE. (BHIS                                                                                                                                                 | ,<br>,                   |
| Subject BLIS                                                                                                                                                                                            |                          |
| Study Centre Code : D-06 (CHAKDAHA COLLEGE STUDY CENTRE )                                                                                                                                               |                          |
| Enrolment Number : 1820 3602 0465 Mobile/Phone No.                                                                                                                                                      | : 9804876992             |
| NAME : SIBASHIS MONDAL                                                                                                                                                                                  |                          |
| Father's/Mother's/Husband's/Gurdian's Name NIKHIL MONDAL                                                                                                                                                |                          |