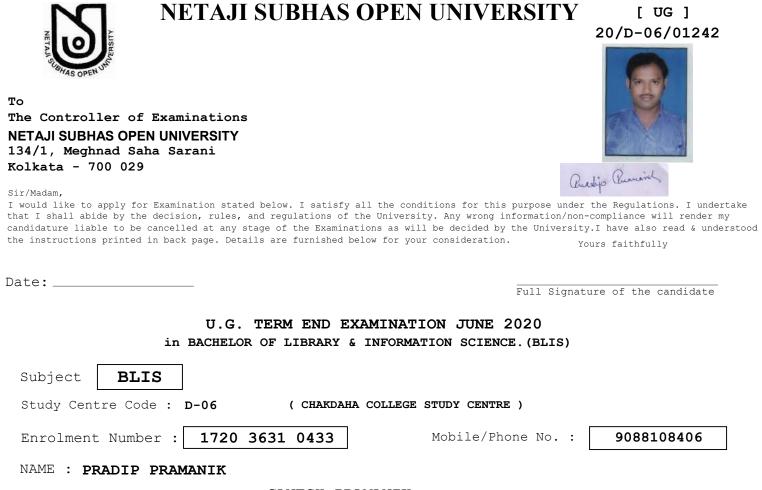

| COMPUTER BASICS AND APPLICATION   |



Father's/Mother's/Husband's/Gurdian's Name **PARIMAL HALDER** 

## Candidate is eligible to appear in the papers mentioned below for the Examination. Please tick $\checkmark$ to take up the intended papers.

| Paper<br>Code | Paper Name                        |
|---------------|-----------------------------------|
| 1             | LIBRARY AND SOCIETY               |
| 2             | LIBRARY MANAGEMENT                |
| 3             | LIBRARY CLASSIFICATION THEORY     |
| 4             | LIBRARY CATALOGING THEORY         |
| 5             | REFERENCE AND INFORMATION SERVICE |
| 6             | CLASSIFICATION PRACTICE           |
| 7             | CATALOGING PRACTICE               |
| 8             | COMPUTER BASICS AND APPLICATION   |



Father's/Mother's/Husband's/Gurdian's Name **GANESH PRAMANIK** 

# Candidate is eligible to appear in the papers mentioned below for the Examination. Please tick 🗹 to take up the intended papers.

| Paper<br>Code | Paper Name                        |
|---------------|-----------------------------------|
| 1             | LIBRARY AND SOCIETY               |
| 2             | LIBRARY MANAGEMENT                |
| 3             | LIBRARY CLASSIFICATION THEORY     |
| 4             | LIBRARY CATALOGING THEORY         |
| 5             | REFERENCE AND INFORMATION SERVICE |
| 6             | CLASSIFICATION PRACTICE           |
| 7             | CATALOGING PRACTICE               |
| 8             | COMPUTER BASICS AND APPLICATION   |



| Paper<br>Code | Paper Name                        |
|---