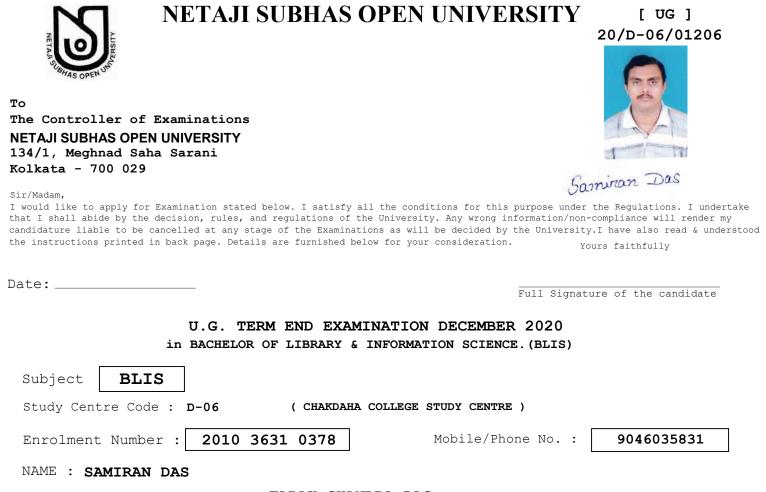

Father's/Mother's/Husband's/Gurdian's Name TARAK CHANDRA DAS

# Candidate is eligible to appear in the papers mentioned below for the Examination. Please tick $\checkmark$ to take up the intended papers.

| Paper<br>Code | Paper Name                        |
|---------------|-----------------------------------|
| 1             | LIBRARY AND SOCIETY               |
| 2             | LIBRARY MANAGEMENT                |
| 3             | LIBRARY CLASSIFICATION THEORY     |
| 4             | LIBRARY CATALOGING THEORY         |
| 5             | REFERENCE AND INFORMATION SERVICE |
| 6             | CLASSIFICATION PRACTICE           |
| 7             | CATALOGING PRACTICE               |
| 8             | COMPUTER BASICS AND APPLICATION   |