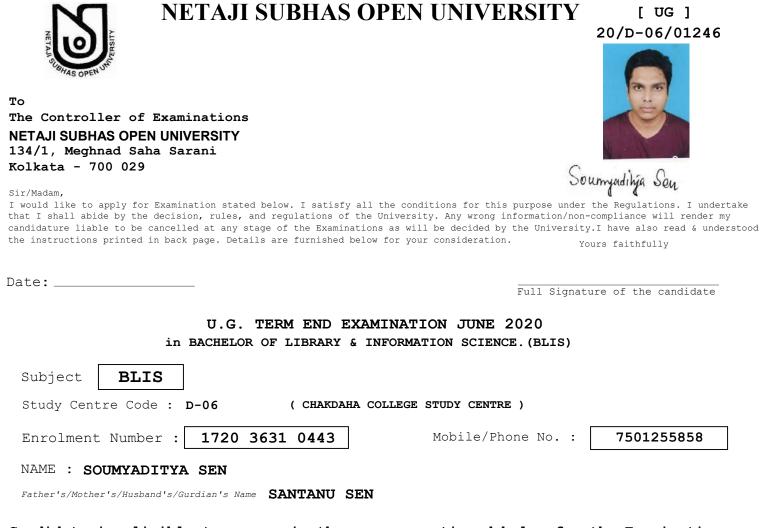

| Paper<br>Code | Paper Name              |
|---------------|-------------------------|
| 6             | CLASSIFICATION PRACTICE |
| 7             | CATALOGING PRACTICE     |

| <b>N</b> NE IAJI SUBHAS OPEN UNIVERSII                                                                                                                                                                  | Y [UG]                   |
|---------------------------------------------------------------------------------------------------------------------------------------------------------------------------------------------------------|--------------------------|
|                                                                                                                                                                                                         | 20/D-06/01227            |
| ELEMAS OPEN UNIT                                                                                                                                                                                        |                          |
|                                                                                                                                                                                                         |                          |
| The Controller of Examinations                                                                                                                                                                          |                          |
| NETAJI SUBHAS OPEN UNIVERSITY                                                                                                                                                                           |                          |
| 134/1, Meghnad Saha Sarani<br>Kolkata - 700 029                                                                                                                                                         |                          |
| Sir/Madam,                                                                                                                                                                                              | Sibashis Mondal          |
| I would like to apply for Examination stated below. I satisfy all the conditions for this purpose u                                                                                                     |                          |
| that I shall abide by the decision, rules, and regulations of the University. Any wrong information candidature liable to be cancelled at any stage of the Examinations as will be decided by the Unive |                          |
| the instructions printed in back page. Details are furnished below for your consideration.                                                                                                              | Yours faithfully         |
|                                                                                                                                                                                                         |                          |
| Date:                                                                                                                                                                                                   | gnature of the candidate |
| U.G. TERM END EXAMINATION JUNE 2020                                                                                                                                                                     |                          |
| in BACHELOR OF LIBRARY & INFORMATION SCIENCE. (BLIS                                                                                                                                                     |                          |
| IN DECIMINATION OF HIDRARY & INFORMATION SCIENCE. (BHIS                                                                                                                                                 | ,<br>,                   |
| Subject BLIS                                                                                                                                                                                            |                          |
| Study Centre Code : D-06 (CHAKDAHA COLLEGE STUDY CENTRE )                                                                                                                                               |                          |
| Enrolment Number : 1820 3602 0465 Mobile/Phone No.                                                                                                                                                      | : 9804876992             |
| NAME : SIBASHIS MONDAL                                                                                                                                                                                  |                          |
| Father's/Mother's/Husband's/Gurdian's Name NIKHIL MONDAL                                                                                                                                                |                          |