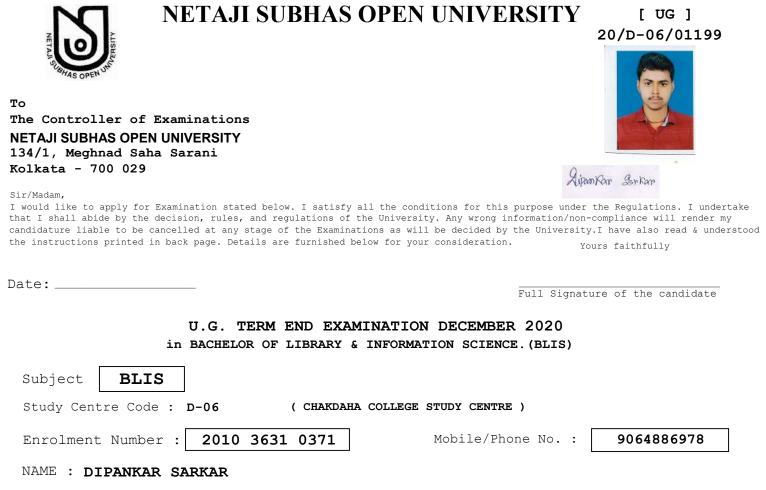

Father's/Mother's/Husband's/Gurdian's Name AMAL SARKAR

#### Candidate is eligible to appear in the papers mentioned below for the Examination. Please tick $\checkmark$ to take up the intended papers.

| Paper<br>Code | Paper Name                        |
|---------------|-----------------------------------|
| 1             | LIBRARY AND SOCIETY               |
| 2             | LIBRARY MANAGEMENT                |
| 3             | LIBRARY CLASSIFICATION THEORY     |
| 4             | LIBRARY CATALOGING THEORY         |
| 5             | REFERENCE AND INFORMATION SERVICE |
| 6             | CLASSIFICATION PRACTICE           |
| 7             | CATALOGING PRACTICE               |
| 8             | COMPUTER BASICS AND APPLICATION   |