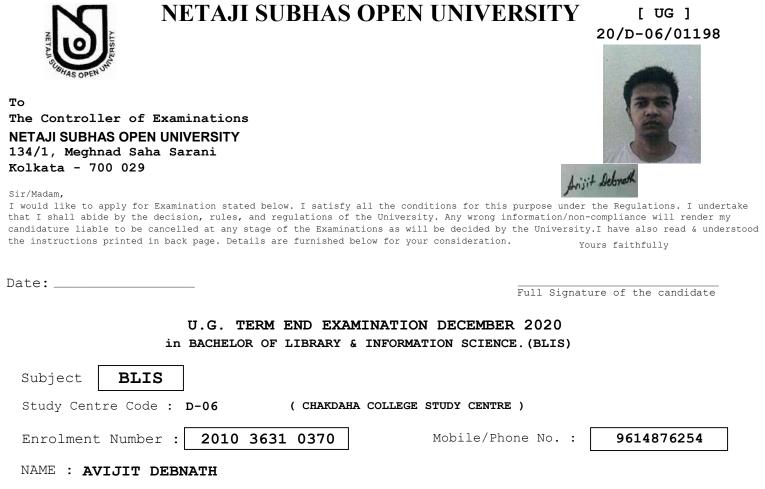

Father's/Mother's/Husband's/Gurdian's Name TARAK CHANDRA DAS

# Candidate is eligible to appear in the papers mentioned below for the Examination. Please tick $\checkmark$ to take up the intended papers.

| Paper<br>Code | Paper Name                        |
|---------------|-----------------------------------|
| 1             | LIBRARY AND SOCIETY               |
| 2             | LIBRARY MANAGEMENT                |
| 3             | LIBRARY CLASSIFICATION THEORY     |
| 4             | LIBRARY CATALOGING THEORY         |
| 5             | REFERENCE AND INFORMATION SERVICE |
| 6             | CLASSIFICATION PRACTICE           |
| 7             | CATALOGING PRACTICE               |
| 8             | COMPUTER BASICS AND APPLICATION   |