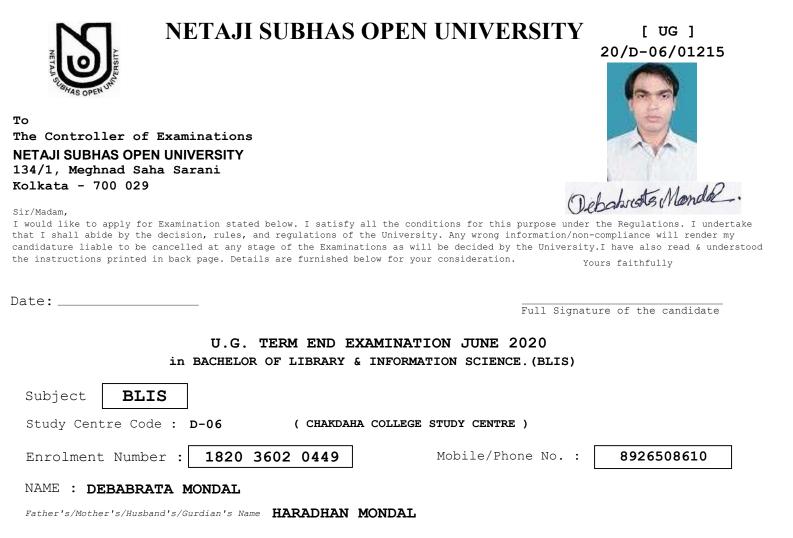

| NETAJI SUBHAS OPEN UNIVERS                                                                                                                                                                                                                                                                                                                                                                      | SITY [UG]<br>20/D-06/01216           |
|-------------------------------------------------------------------------------------------------------------------------------------------------------------------------------------------------------------------------------------------------------------------------------------------------------------------------------------------------------------------------------------------------|--------------------------------------|
| To<br>The Controller of Examinations<br>NETAJI SUBHAS OPEN UNIVERSITY<br>134/1, Meghnad Saha Sarani<br>Kolkata - 700 029<br>Sir/Madam,                                                                                                                                                                                                                                                          | Gangy Adlükany .                     |
| I would like to apply for Examination stated below. I satisfy all the conditions for this purp<br>that I shall abide by the decision, rules, and regulations of the University. Any wrong inform<br>candidature liable to be cancelled at any stage of the Examinations as will be decided by the<br>the instructions printed in back page. Details are furnished below for your consideration. | nation/non-compliance will render my |
| Date:                                                                                                                                                                                                                                                                                                                                                                                           | ll Signature of the candidate        |
| U.G. TERM END EXAMINATION JUNE 202<br>in BACHELOR OF LIBRARY & INFORMATION SCIENCE.(                                                                                                                                                                                                                                                                                                            |                                      |
| Subject <b>BLIS</b>                                                                                                                                                                                                                                                                                                                                                                             |                                      |
| Study Centre Code : D-06 (CHAKDAHA COLLEGE STUDY CENTRE )                                                                                                                                                                                                                                                                                                                                       |                                      |
| Enrolment Number : 1820 3602 0450 Mobile/Phone                                                                                                                                                                                                                                                                                                                                                  | No. : 8343014703                     |
| NAME : GARGY ADHIKARY                                                                                                                                                                                                                                                                                                                                                                           |                                      |
| Father's/Mother's/Husband's/Gurdian's Name DEBASISH ADHIKARY                                                                                                                                                                                                                                                                                                                                    |                                      |
| Candidate is eligible to appear in the papers mentioned below $P$ lease tick $\boxed{V}$ to take up the intended papers.                                                                                                                                                                                                                                                                        | ow for the Examination.              |