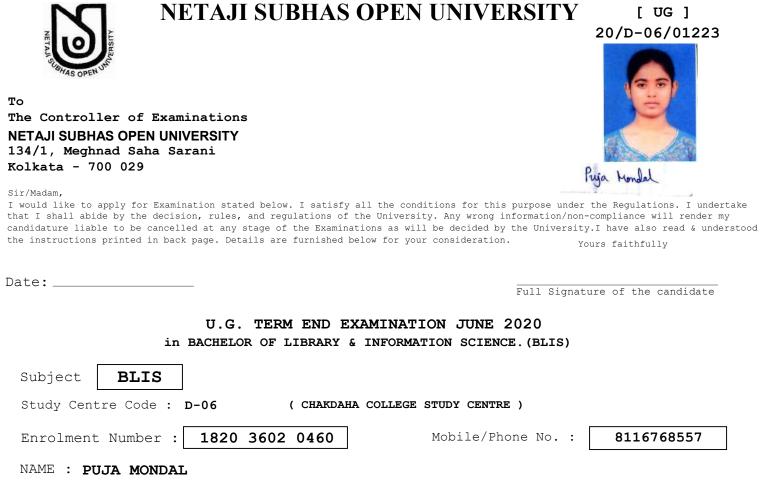

| NETAJI SUBHAS OPEN UNIVERS                                                                                                                                                                                                                                                                                                                                                                      | SITY [UG]<br>20/D-06/01216           |
|-------------------------------------------------------------------------------------------------------------------------------------------------------------------------------------------------------------------------------------------------------------------------------------------------------------------------------------------------------------------------------------------------|--------------------------------------|
| To<br>The Controller of Examinations<br>NETAJI SUBHAS OPEN UNIVERSITY<br>134/1, Meghnad Saha Sarani<br>Kolkata - 700 029<br>Sir/Madam,                                                                                                                                                                                                                                                          | Gangy Adlükany .                     |
| I would like to apply for Examination stated below. I satisfy all the conditions for this purp<br>that I shall abide by the decision, rules, and regulations of the University. Any wrong inform<br>candidature liable to be cancelled at any stage of the Examinations as will be decided by the<br>the instructions printed in back page. Details are furnished below for your consideration. | nation/non-compliance will render my |
| Date:                                                                                                                                                                                                                                                                                                                                                                                           | ll Signature of the candidate        |
| U.G. TERM END EXAMINATION JUNE 202<br>in BACHELOR OF LIBRARY & INFORMATION SCIENCE.(                                                                                                                                                                                                                                                                                                            |                                      |
| Subject <b>BLIS</b>                                                                                                                                                                                                                                                                                                                                                                             |                                      |
| Study Centre Code : D-06 (CHAKDAHA COLLEGE STUDY CENTRE )                                                                                                                                                                                                                                                                                                                                       |                                      |
| Enrolment Number : 1820 3602 0450 Mobile/Phone                                                                                                                                                                                                                                                                                                                                                  | No. : 8343014703                     |
| NAME : GARGY ADHIKARY                                                                                                                                                                                                                                                                                                                                                                           |                                      |
| Father's/Mother's/Husband's/Gurdian's Name DEBASISH ADHIKARY                                                                                                                                                                                                                                                                                                                                    |                                      |
| Candidate is eligible to appear in the papers mentioned below $P$ lease tick $\boxed{V}$ to take up the intended papers.                                                                                                                                                                                                                                                                        | ow for the Examination.              |