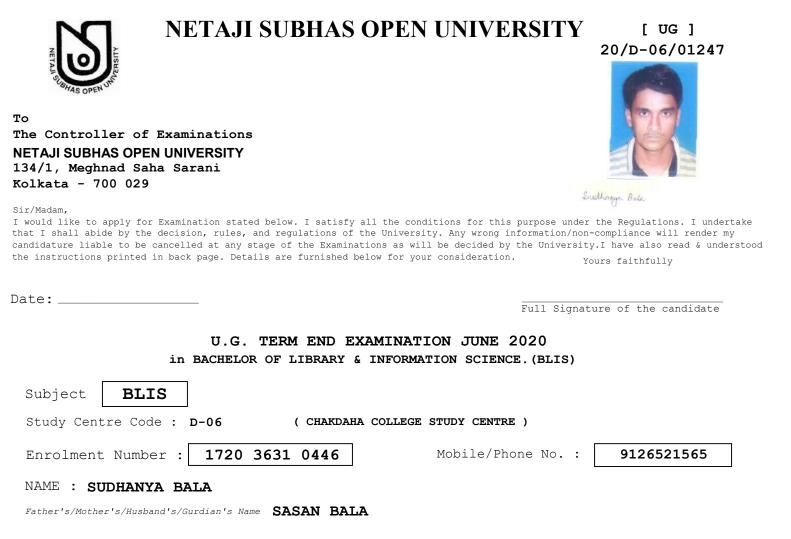

| NETAJI SUBHAS OPEN UNIVERSIT                                                                                                                                                                       | Y [UG]<br>20/D-06/01228  |
|----------------------------------------------------------------------------------------------------------------------------------------------------------------------------------------------------|--------------------------|
| AL SUSTAS OPEN UN                                                                                                                                                                                  |                          |
| To<br>The Controller of Examinations<br>NETAJI SUBHAS OPEN UNIVERSITY                                                                                                                              |                          |
| 134/1, Meghnad Saha Sarani<br>Kolkata - 700 029                                                                                                                                                    |                          |
| Sir/Madam,                                                                                                                                                                                         | Sitan chargedurg         |
| candidature liable to be cancelled at any stage of the Examinations as will be decided by the Univer<br>the instructions printed in back page. Details are furnished below for your consideration. | Yours faithfully         |
| Full Si                                                                                                                                                                                            | gnature of the candidate |
| U.G. TERM END EXAMINATION JUNE 2020<br>in BACHELOR OF LIBRARY & INFORMATION SCIENCE. (BLIS                                                                                                         | 5)                       |
| Subject <b>BLIS</b>                                                                                                                                                                                |                          |
| Study Centre Code : D-06 (CHAKDAHA COLLEGE STUDY CENTRE )                                                                                                                                          |                          |
| Enrolment Number : 1820 3602 0466 Mobile/Phone No.                                                                                                                                                 | : 9333178880             |
| NAME : SIMA CHAKRABORTY                                                                                                                                                                            |                          |
| Father's/Mother's/Husband's/Gurdian's Name HARI KAMAL CHAKRABORTY                                                                                                                                  |                          |
| Candidate is eligible to appear in the papers mentioned below f Please tick $\boxed{\nabla}$ to take up the intended papers.                                                                       | for the Examination.     |