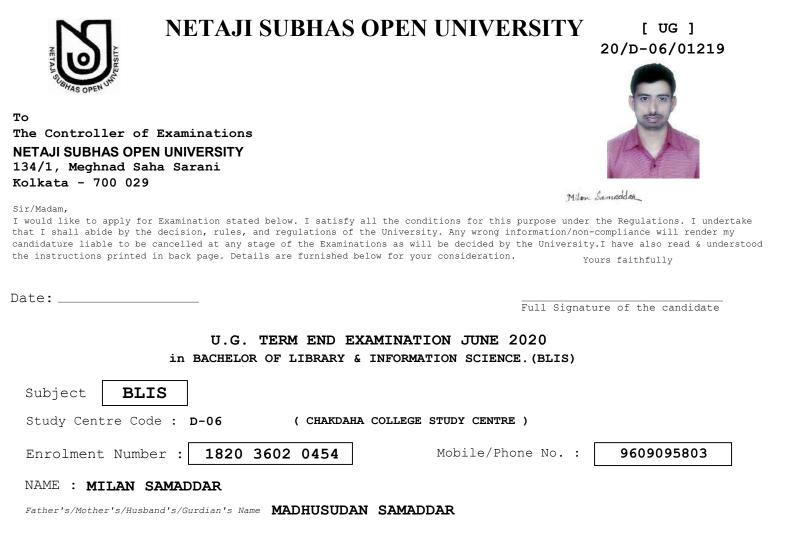

| NETAJI SUBHAS OPEN UNIVERS                                                                                                                                                                                                                                                                                                                                                                      | SITY [UG]<br>20/D-06/01216           |
|-------------------------------------------------------------------------------------------------------------------------------------------------------------------------------------------------------------------------------------------------------------------------------------------------------------------------------------------------------------------------------------------------|--------------------------------------|
| To<br>The Controller of Examinations<br>NETAJI SUBHAS OPEN UNIVERSITY<br>134/1, Meghnad Saha Sarani<br>Kolkata - 700 029<br>Sir/Madam,                                                                                                                                                                                                                                                          | Gangy Adlükany .                     |
| I would like to apply for Examination stated below. I satisfy all the conditions for this purp<br>that I shall abide by the decision, rules, and regulations of the University. Any wrong inform<br>candidature liable to be cancelled at any stage of the Examinations as will be decided by the<br>the instructions printed in back page. Details are furnished below for your consideration. | nation/non-compliance will render my |
| Date:                                                                                                                                                                                                                                                                                                                                                                                           | ll Signature of the candidate        |
| U.G. TERM END EXAMINATION JUNE 202<br>in BACHELOR OF LIBRARY & INFORMATION SCIENCE.(                                                                                                                                                                                                                                                                                                            |                                      |
| Subject <b>BLIS</b>                                                                                                                                                                                                                                                                                                                                                                             |                                      |
| Study Centre Code : D-06 (CHAKDAHA COLLEGE STUDY CENTRE )                                                                                                                                                                                                                                                                                                                                       |                                      |
| Enrolment Number : 1820 3602 0450 Mobile/Phone                                                                                                                                                                                                                                                                                                                                                  | No. : 8343014703                     |
| NAME : GARGY ADHIKARY                                                                                                                                                                                                                                                                                                                                                                           |                                      |
| Father's/Mother's/Husband's/Gurdian's Name DEBASISH ADHIKARY                                                                                                                                                                                                                                                                                                                                    |                                      |
| Candidate is eligible to appear in the papers mentioned below $P$ lease tick $\boxed{V}$ to take up the intended papers.                                                                                                                                                                                                                                                                        | ow for the Examination.              |