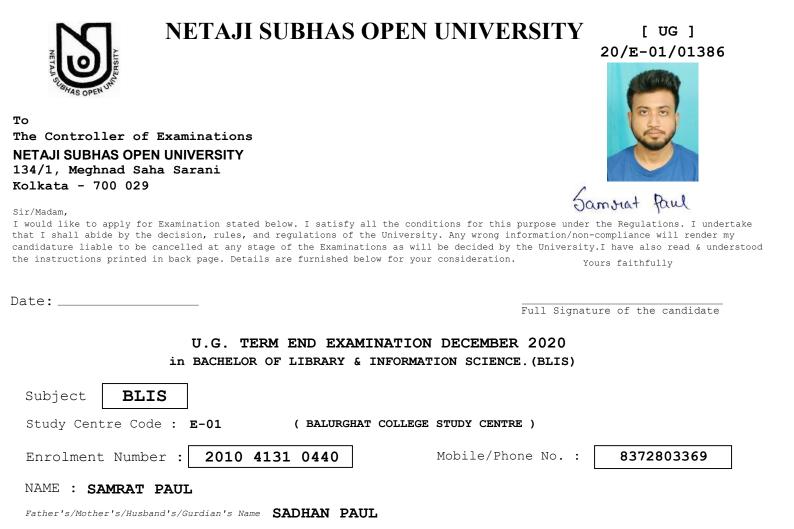

| COMPUTER BASICS AND APPLICATION   |



Father's/Mother's/Husband's/Gurdian's Name RATHINDRA NATH KUNDU

## Candidate is eligible to appear in the papers mentioned below for the Examination. Please tick $\checkmark$ to take up the intended papers.

| Paper<br>Code | Paper Name                        |
|---------------|-----------------------------------|
| 1             | LIBRARY AND SOCIETY               |
| 2             | LIBRARY MANAGEMENT                |
| 3             | LIBRARY CLASSIFICATION THEORY     |
| 4             | LIBRARY CATALOGING THEORY         |
| 5             | REFERENCE AND INFORMATION SERVICE |
| 6             | CLASSIFICATION PRACTICE           |
| 7             | CATALOGING PRACTICE               |
| 8             | COMPUTER BASICS AND APPLICATION   |



| Paper<br>Code | Paper Name                        |
|---------------|-----------------------------------|
| 1             | LIBRARY AND SOCIETY               |
| 2             | LIBRARY MANAGEMENT                |
| 3             | LIBRARY CLASSIFICATION THEORY     |
| 4             | LIBRARY CATALOGING THEORY         |
| 5             | REFERENCE AND INFORMATION SERVICE |
| 6             | CLASSIFICATION PRACTICE           |
| 7             | CATALOGING PRACTICE               |
| 8             | COMPUTER BASICS AND APPLICATION   |



| Paper<br>Code | Paper Name                        |
|---------------|-----------------------------------|
| 1             | LIBRARY AND SOCIETY               |
| 2             | LIBRARY MANAGEMENT                |
| 3             | LIBRARY CLASSIFICATIO