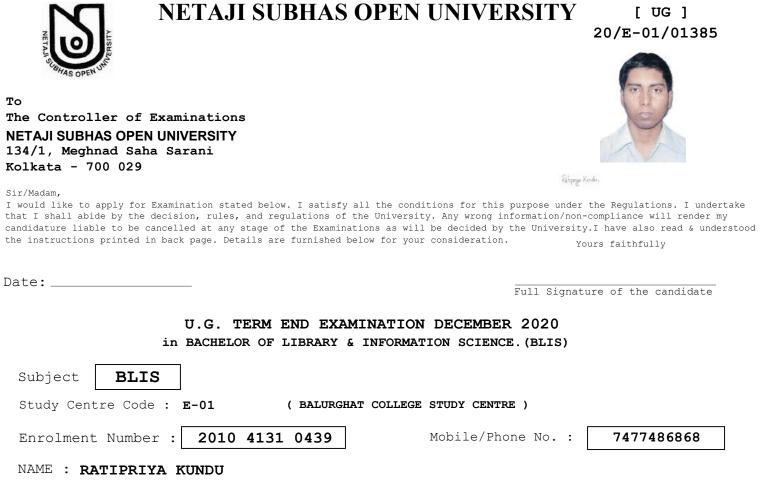

| COMPUTER BASICS AND APPLICATION   |



Father's/Mother's/Husband's/Gurdian's Name PARESH CHANDRA DAS

#### Candidate is eligible to appear in the papers mentioned below for the Examination. Please tick $\checkmark$ to take up the intended papers.

| Paper<br>Code | Paper Name                        |
|---------------|-----------------------------------|
| 1             | LIBRARY AND SOCIETY               |
| 2             | LIBRARY MANAGEMENT                |
| 3             | LIBRARY CLASSIFICATION THEORY     |
| 4             | LIBRARY CATALOGING THEORY         |
| 5             | REFERENCE AND INFORMATION SERVICE |
| 6             | CLASSIFICATION PRACTICE           |
| 7             | CATALOGING PRACTICE               |
| 8             | COMPUTER BASICS AND APPLICATION   |



Father's/Mother's/Husband's/Gurdian's Name RATHINDRA NATH KUNDU

## Candidate is eligible to appear in the papers mentioned below for the Examination. Please tick $\checkmark$ to take up the intended papers.

| Paper<br>Code | Paper Name                        |
|---------------|-----------------------------------|
| 1             | LIBRARY AND SOCIETY               |
| 2             | LIBRARY MANAGEMENT                |
| 3             | LIBRARY CLASSIFICATION THEORY     |
| 4             | LIBRARY CATALOGING THEORY         |
| 5             | REFERENCE AND INFORMATION SERVICE |
| 6             | CLASSIFICATION PRACTICE           |
| 7             | CATALOGING PRACTICE               |
| 8             | COMPUTER BASICS AND APPLICATION   |



| Paper<br>Code | Paper Name