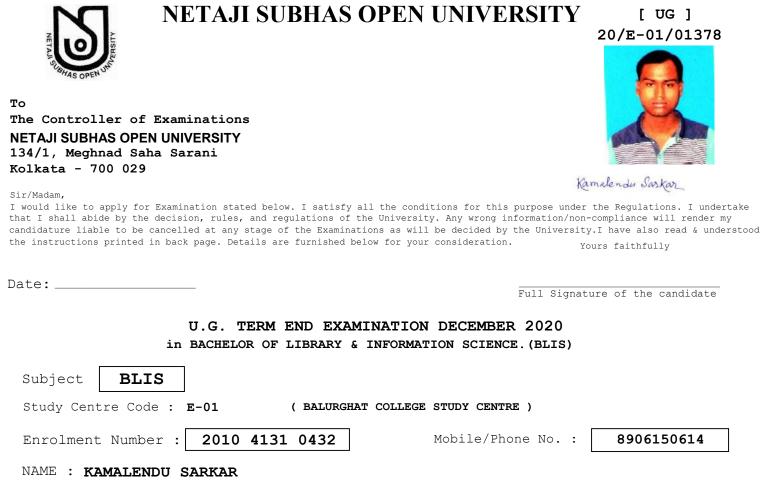

# Candidate is eligible to appear in the papers mentioned below for the Examination. Please tick $\boxed{\checkmark}$ to take up the intended papers.

| Paper<br>Code | Paper Name                        |
|---------------|-----------------------------------|
| 1             | LIBRARY AND SOCIETY               |
| 2             | LIBRARY MANAGEMENT                |
| 3             | LIBRARY CLASSIFICATION THEORY     |
| 4             | LIBRARY CATALOGING THEORY         |
| 5             | REFERENCE AND INFORMATION SERVICE |
| 6             | CLASSIFICATION PRACTICE           |
| 7             | CATALOGING PRACTICE               |
| 8             | COMPUTER BASICS AND APPLICATION   |