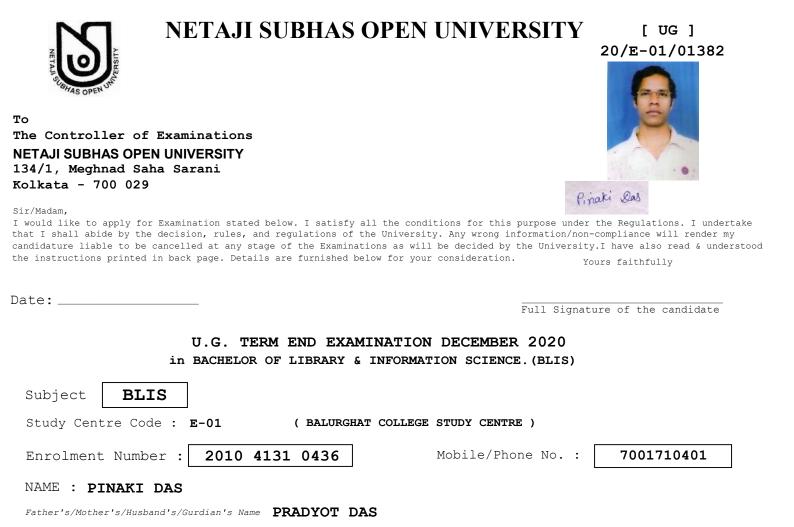

| 8             | COMPUTER BASICS AND APPLICATION   |



Father's/Mother's/Husband's/Gurdian's Name MUKUL MONDAL

## Candidate is eligible to appear in the papers mentioned below for the Examination. Please tick $\checkmark$ to take up the intended papers.

| Paper<br>Code | Paper Name                        |
|---------------|-----------------------------------|
| 1             | LIBRARY AND SOCIETY               |
| 2             | LIBRARY MANAGEMENT                |
| 3             | LIBRARY CLASSIFICATION THEORY     |
| 4             | LIBRARY CATALOGING THEORY         |
| 5             | REFERENCE AND INFORMATION SERVICE |
| 6             | CLASSIFICATION PRACTICE           |
| 7             | CATALOGING PRACTICE               |
| 8             | COMPUTER BASICS AND APPLICATION   |



| Paper<br>Code | Paper Name                        |
|---------------|-----------------------------------|
| 1             | LIBRARY AND SOCIETY               |
| 2             | LIBRARY MANAGEMENT                |
| 3             | LIBRARY CLASSIFICATION THEORY     |
| 4             | LIBRARY CATALOGING THEORY         |
| 5             | REFERENCE AND INFORMATION SERVICE |
| 6             | CLASSIFICATION PRACTICE           |
| 7             | CATALOGING PRACTICE               |
| 8             | COMPUTER BASICS AND APPLICATION   |



| Paper<br>Code | Paper Name                        |
|---------------|-----------------------------------|
| 1             | LIBRARY AND SOCIETY               |
| 2             | LIBRARY MANAGEMENT                |
| 3             | LIBRARY CLASSIFICATIO