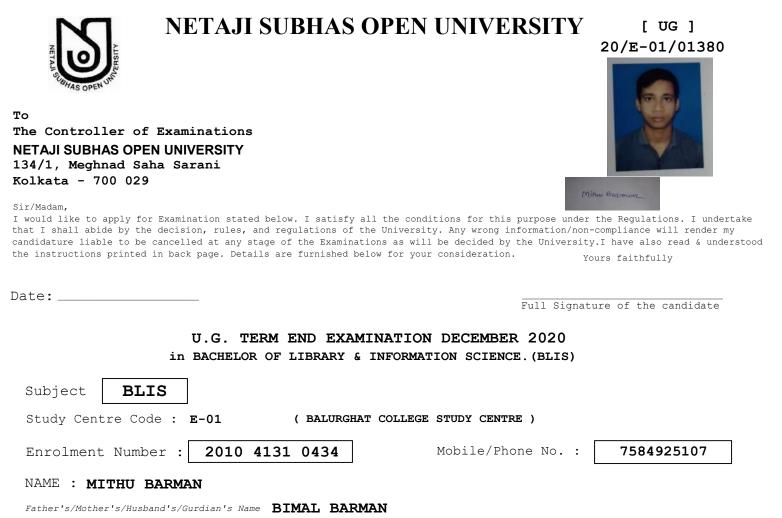

| COMPUTER BASICS AND APPLICATION   |



Father's/Mother's/Husband's/Gurdian's Name LATE SACHINDRA NAHT ROY

## Candidate is eligible to appear in the papers mentioned below for the Examination. Please tick $\checkmark$ to take up the intended papers.

| Paper<br>Code | Paper Name                        |
|---------------|-----------------------------------|
| 1             | LIBRARY AND SOCIETY               |
| 2             | LIBRARY MANAGEMENT                |
| 3             | LIBRARY CLASSIFICATION THEORY     |
| 4             | LIBRARY CATALOGING THEORY         |
| 5             | REFERENCE AND INFORMATION SERVICE |
| 6             | CLASSIFICATION PRACTICE           |
| 7             | CATALOGING PRACTICE               |
| 8             | COMPUTER BASICS AND APPLICATION   |



| Paper<br>Code | Paper Name                        |
|---------------|-----------------------------------|
| 1             | LIBRARY AND SOCIETY               |
| 2             | LIBRARY MANAGEMENT                |
| 3             | LIBRARY CLASSIFICATION THEORY     |
| 4             | LIBRARY CATALOGING THEORY         |
| 5             | REFERENCE AND INFORMATION SERVICE |
| 6             | CLASSIFICATION PRACTICE           |
| 7             | CATALOGING PRACTICE               |
| 8             | COMPUTER BASICS AND APPLICATION   |



Father's/Mother's/Husband's/Gurdian's Name MUKUL MONDAL

## Candidate is eligible to appear in the papers mentioned below for the Examination. Please tick $\checkmark$ to take up the intended papers.

| Paper<br>Code | Paper Name                        |