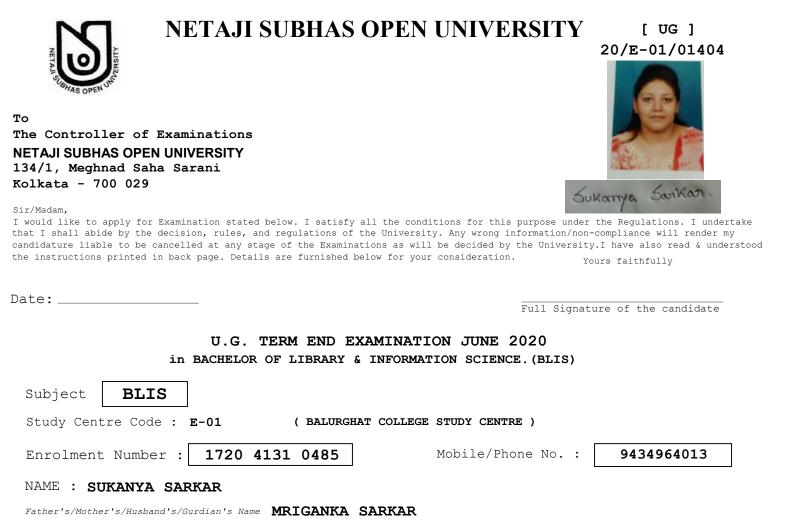

Father's/Mother's/Husband's/Gurdian's Name FULKAMAL SARKAR

## Candidate is eligible to appear in the papers mentioned below for the Examination. Please tick $\checkmark$ to take up the intended papers.

| Paper<br>Code | Paper Name                        |
|---------------|-----------------------------------|
| 1             | LIBRARY AND SOCIETY               |
| 2             | LIBRARY MANAGEMENT                |
| 3             | LIBRARY CLASSIFICATION THEORY     |
| 4             | LIBRARY CATALOGING THEORY         |
| 5             | REFERENCE AND INFORMATION SERVICE |
| 6             | CLASSIFICATION PRACTICE           |
| 7             | CATALOGING PRACTICE               |
| 8             | COMPUTER BASICS AND APPLICATION   |