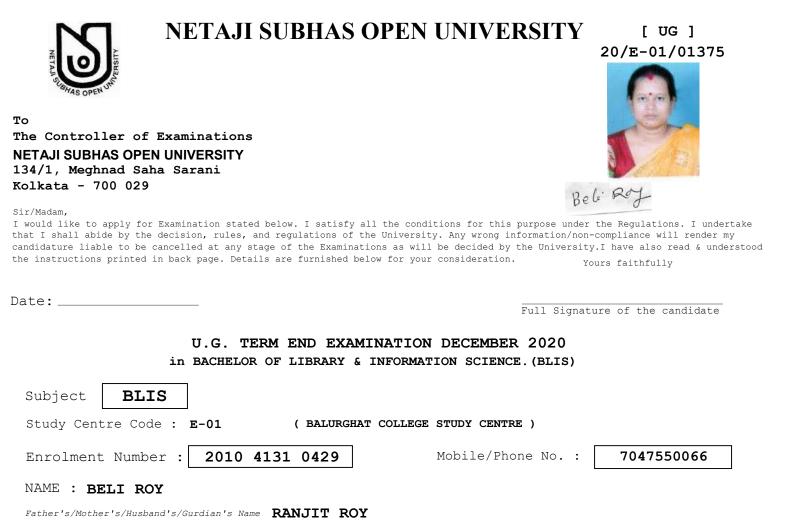

Candidate is eligible to appear in the papers mentioned below for the Examination.

Please tick 🗹 to take up the intended papers. Paper Code Paper Name LIBRARY AND SOCIETY 1 LIBRARY MANAGEMENT 2 LIBRARY CLASSIFICATION THEORY 3 LIBRARY CATALOGING THEORY 4 REFERENCE AND INFORMATION SERVICE 5 CLASSIFICATION PRACTICE 6 CATALOGING PRACTICE 7 COMPUTER BASICS AND APPLICATION 8

Note: Without submission of Assignment Marks no candidate will be allowed to appear in Term-End Examination.

Father's/Mother's/Husband's/Gurdian's Name ASIT KUMAR PAL

| Paper<br>Code | Paper Name                        |
|---------------|-----------------------------------|
| 1             | LIBRARY AND SOCIETY               |
| 2             | LIBRARY MANAGEMENT                |
| 3             | LIBRARY CLASSIFICATION THEORY     |
| 4             | LIBRARY CATALOGING THEORY         |
| 5             | REFERENCE AND INFORMATION SERVICE |
| 6             | CLASSIFICATION PRACTICE           |
| 7             | CATALOGING PRACTICE               |
| 8             | COMPUTER BASICS AND APPLICATION   |