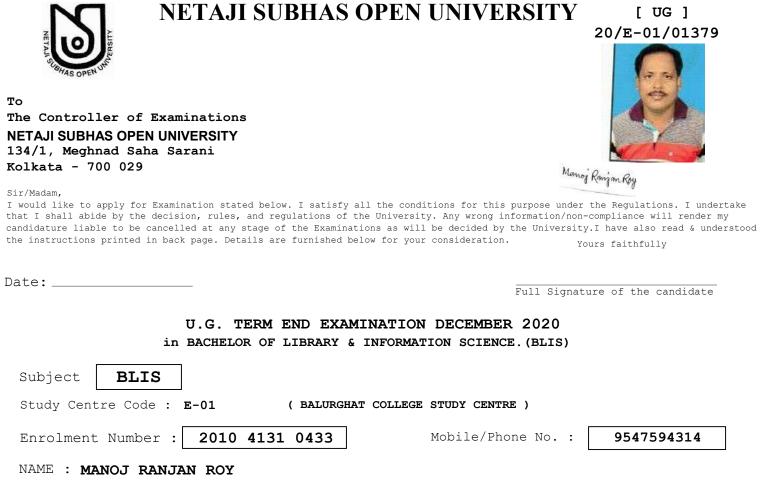

8             | COMPUTER BASICS AND APPLICATION   |



Father's/Mother's/Husband's/Gurdian's Name FULKAMAL SARKAR

## Candidate is eligible to appear in the papers mentioned below for the Examination. Please tick $\checkmark$ to take up the intended papers.

| Paper<br>Code | Paper Name                        |
|---------------|-----------------------------------|
| 1             | LIBRARY AND SOCIETY               |
| 2             | LIBRARY MANAGEMENT                |
| 3             | LIBRARY CLASSIFICATION THEORY     |
| 4             | LIBRARY CATALOGING THEORY         |
| 5             | REFERENCE AND INFORMATION SERVICE |
| 6             | CLASSIFICATION PRACTICE           |
| 7             | CATALOGING PRACTICE               |
| 8             | COMPUTER BASICS AND APPLICATION   |



Father's/Mother's/Husband's/Gurdian's Name LATE SACHINDRA NAHT ROY

## Candidate is eligible to appear in the papers mentioned below for the Examination. Please tick $\checkmark$ to take up the intended papers.

| Paper<br>Code | Paper Name                        |
|---------------|-----------------------------------|
| 1             | LIBRARY AND SOCIETY               |
| 2             | LIBRARY MANAGEMENT                |
| 3             | LIBRARY CLASSIFICATION THEORY     |
| 4             | LIBRARY CATALOGING THEORY         |
| 5             | REFERENCE AND INFORMATION SERVICE |
| 6             | CLASSIFICATION PRACTICE           |
| 7             | CATALOGING PRACTICE               |
| 8             | COMPUTER BASICS AND APPLICATION   |



| Paper<br>Code | Paper Name