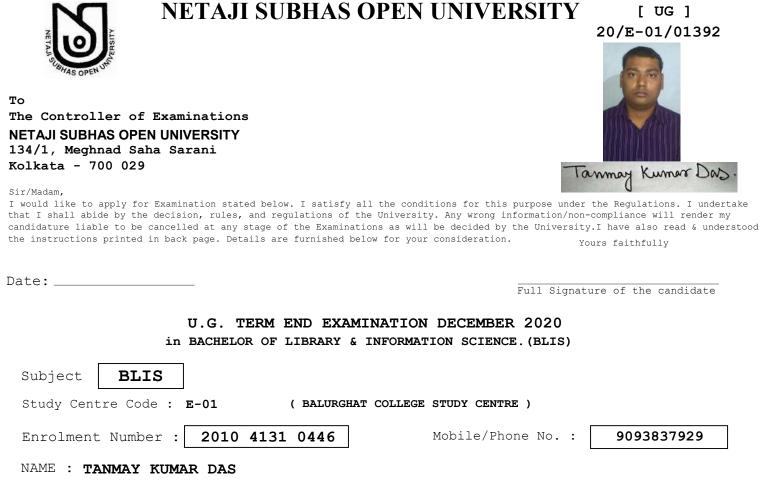

Father's/Mother's/Husband's/Gurdian's Name TAPAN KUMAR DAS

## Candidate is eligible to appear in the papers mentioned below for the Examination. Please tick $\checkmark$ to take up the intended papers.

| Paper<br>Code | Paper Name                        |
|---------------|-----------------------------------|
| 1             | LIBRARY AND SOCIETY               |
| 2             | LIBRARY MANAGEMENT                |
| 3             | LIBRARY CLASSIFICATION THEORY     |
| 4             | LIBRARY CATALOGING THEORY         |
| 5             | REFERENCE AND INFORMATION SERVICE |
| 6             | CLASSIFICATION PRACTICE           |
| 7             | CATALOGING PRACTICE               |
| 8             | COMPUTER BASICS AND APPLICATION   |