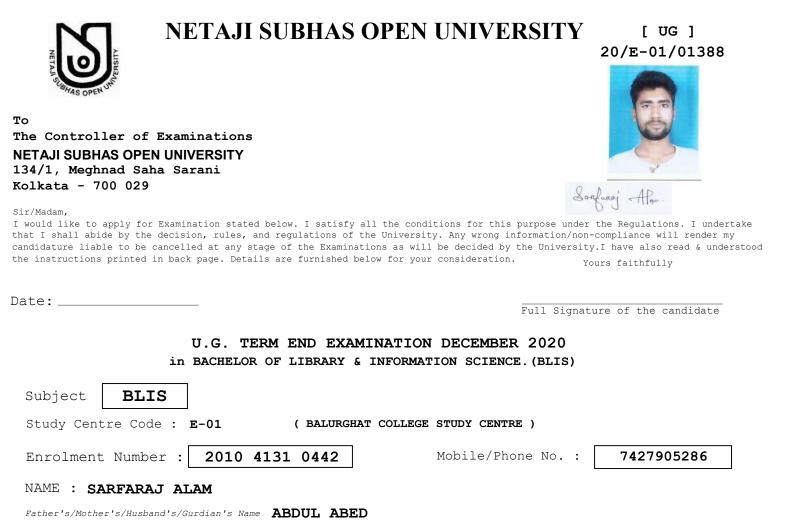

Father's/Mother's/Husband's/Gurdian's Name ALTAF HOSSAIN

# Candidate is eligible to appear in the papers mentioned below for the Examination. Please tick $\checkmark$ to take up the intended papers.

| Paper<br>Code | Paper Name                        |
|---------------|-----------------------------------|
| 1             | LIBRARY AND SOCIETY               |
| 2             | LIBRARY MANAGEMENT                |
| 3             | LIBRARY CLASSIFICATION THEORY     |
| 4             | LIBRARY CATALOGING THEORY         |
| 5             | REFERENCE AND INFORMATION SERVICE |
| 6             | CLASSIFICATION PRACTICE           |
| 7             | CATALOGING PRACTICE               |
| 8             | COMPUTER BASICS AND APPLICATION   |