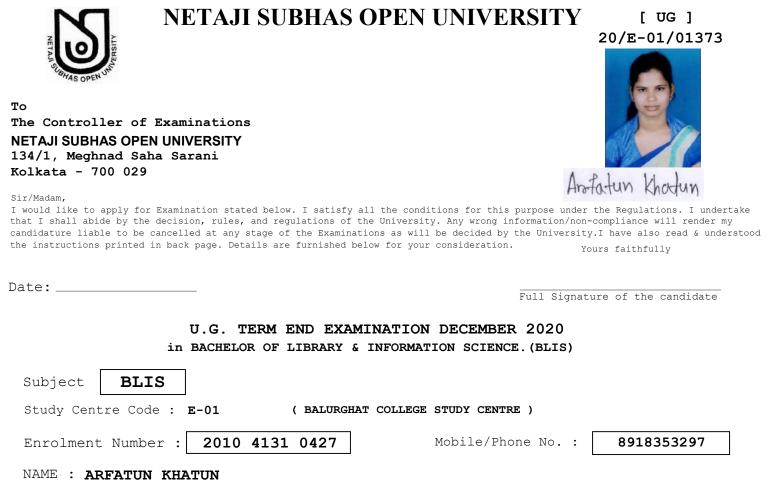

# Candidate is eligible to appear in the papers mentioned below for the Examination. Please tick $\checkmark$ to take up the intended papers.

| Paper<br>Code | Paper Name                        |
|---------------|-----------------------------------|
| 1             | LIBRARY AND SOCIETY               |
| 2             | LIBRARY MANAGEMENT                |
| 3             | LIBRARY CLASSIFICATION THEORY     |
| 4             | LIBRARY CATALOGING THEORY         |
| 5             | REFERENCE AND INFORMATION SERVICE |
| 6             | CLASSIFICATION PRACTICE           |
| 7             | CATALOGING PRACTICE               |
| 8             | COMPUTER BASICS AND APPLICATION   |