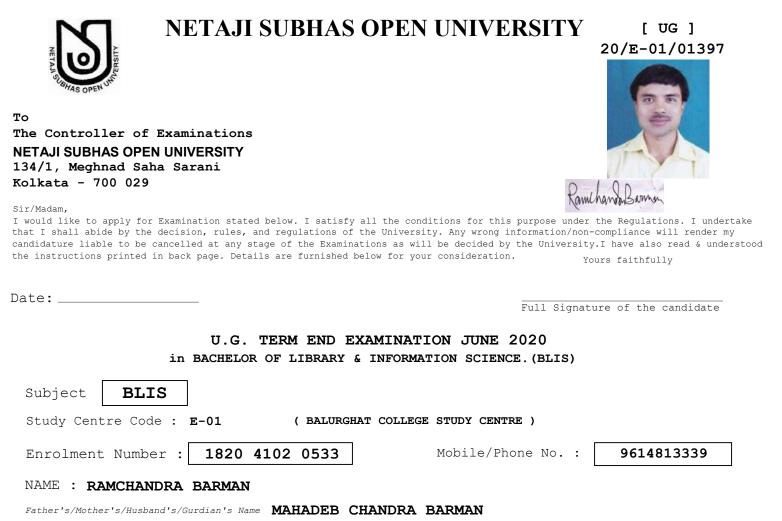

Note: Without submission of Assignment Marks no candidate will be allowed to appear in Term-End Examination.

| NETAJI SUBHAS OPEN UNIVERSITY                                                                                                                                                                                                                                                                                                                                                                                                                                   | Y [UG]<br>20/E-01/01399       |
|-----------------------------------------------------------------------------------------------------------------------------------------------------------------------------------------------------------------------------------------------------------------------------------------------------------------------------------------------------------------------------------------------------------------------------------------------------------------|-------------------------------|
| To<br>The Controller of Examinations<br>NETAJI SUBHAS OPEN UNIVERSITY<br>134/1, Meghnad Saha Sarani<br>Kolkata - 700 029<br>Sir/Madam,<br>I would like to apply for Examination stated below. I satisfy all the conditions for this purpose un<br>that I shall abide by the decision, rules, and regulations of the University. Any wrong information/<br>candidature liable to be cancelled at any stage of the Examinations as will be decided by the Univer- | non-compliance will render my |
| the instructions printed in back page. Details are furnished below for your consideration.                                                                                                                                                                                                                                                                                                                                                                      | Yours faithfully              |
| Date:                                                                                                                                                                                                                                                                                                                                                                                                                                                           | nature of the candidate       |
| U.G. TERM END EXAMINATION JUNE 2020<br>in BACHELOR OF LIBRARY & INFORMATION SCIENCE.(BLIS)                                                                                                                                                                                                                                                                                                                                                                      | )                             |
| Subject <b>BLIS</b>                                                                                                                                                                                                                                                                                                                                                                                                                                             |                               |
| Study Centre Code : E-01 (BALURGHAT COLLEGE STUDY CENTRE )                                                                                                                                                                                                                                                                                                                                                                                                      |                               |
| Enrolment Number : 1820 4102 0537 Mobile/Phone No.                                                                                                                                                                                                                                                                                                                                                                                                              | : 7908301016                  |
| NAME : SWAPAN BARMAN                                                                                                                                                                                                                                                                                                                                                                                                                                            |                               |
| Father's/Mother's/Husband's/Gurdian's Name SHRI KHAGEN BARMAN                                                                                                                                                                                                                                                                                                                                                                                                   |                               |
| Candidate is eligible to appear in the papers mentioned below for Please tick $\checkmark$ to take up the intended papers.                                                                                                                                                                                                                                                                                                                                      | or the Examination.           |