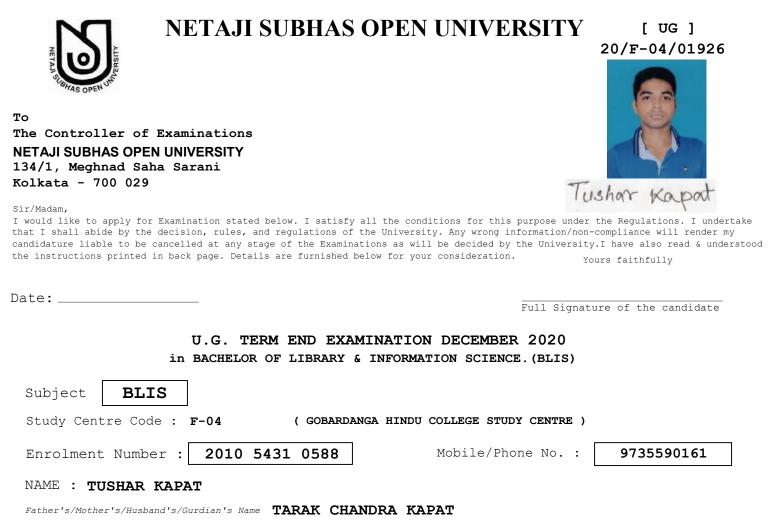

| COMPUTER BASICS AND APPLICATION   |



Father's/Mother's/Husband's/Gurdian's Name JOYDEB KANJILAL

### Candidate is eligible to appear in the papers mentioned below for the Examination. Please tick $\checkmark$ to take up the intended papers.

| Paper<br>Code | Paper Name                        |
|---------------|-----------------------------------|
| 1             | LIBRARY AND SOCIETY               |
| 2             | LIBRARY MANAGEMENT                |
| 3             | LIBRARY CLASSIFICATION THEORY     |
| 4             | LIBRARY CATALOGING THEORY         |
| 5             | REFERENCE AND INFORMATION SERVICE |
| 6             | CLASSIFICATION PRACTICE           |
| 7             | CATALOGING PRACTICE               |
| 8             | COMPUTER BASICS AND APPLICATION   |



#### Candidate is eligible to appear in the papers mentioned below for the Examination.

Please tick 🗹 to take up the intended papers. Paper Paper Name Code LIBRARY AND SOCIETY 1 LIBRARY MANAGEMENT 2 LIBRARY CLASSIFICATION THEORY 3 LIBRARY CATALOGING THEORY 4 REFERENCE AND INFORMATION SERVICE 5 CLASSIFICATION PRACTICE 6 CATALOGING PRACTICE 7 COMPUTER BASICS AND APPLICATION 8



Candidate is eligible to appear in the papers mentioned below for the Examination.

Please tick 🗹 to take up the intended papers. Paper Paper Name Code LIBRARY AND SOCIETY 1 LIBRARY MANAGEMENT 2 LIBRARY CLASSIFICATION THEORY 3 LIBRARY CATALOGING THEORY 4 REFERENCE AND INFORMATION SERVICE 5 CLASSIFICATION PRACTICE 6 CATALOGING PRACTICE 7 COMPUTER BASICS AND APPLICATION 8

| <b>N</b> T NETAJI SUBHAS OPEN UNIVERS