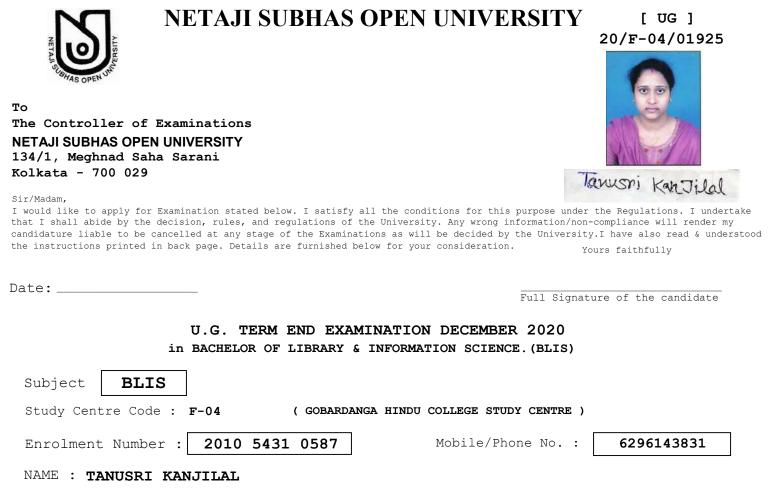

| COMPUTER BASICS AND APPLICATION   |



Father's/Mother's/Husband's/Gurdian's Name MUKUNDA MOHAN DAS

### Candidate is eligible to appear in the papers mentioned below for the Examination. Please tick $\checkmark$ to take up the intended papers.

| Paper<br>Code | Paper Name                        |
|---------------|-----------------------------------|
| 1             | LIBRARY AND SOCIETY               |
| 2             | LIBRARY MANAGEMENT                |
| 3             | LIBRARY CLASSIFICATION THEORY     |
| 4             | LIBRARY CATALOGING THEORY         |
| 5             | REFERENCE AND INFORMATION SERVICE |
| 6             | CLASSIFICATION PRACTICE           |
| 7             | CATALOGING PRACTICE               |
| 8             | COMPUTER BASICS AND APPLICATION   |



Father's/Mother's/Husband's/Gurdian's Name JOYDEB KANJILAL

### Candidate is eligible to appear in the papers mentioned below for the Examination. Please tick $\checkmark$ to take up the intended papers.

| Paper<br>Code | Paper Name                        |
|---------------|-----------------------------------|
| 1             | LIBRARY AND SOCIETY               |
| 2             | LIBRARY MANAGEMENT                |
| 3             | LIBRARY CLASSIFICATION THEORY     |
| 4             | LIBRARY CATALOGING THEORY         |
| 5             | REFERENCE AND INFORMATION SERVICE |
| 6             | CLASSIFICATION PRACTICE           |
| 7             | CATALOGING PRACTICE               |
| 8             | COMPUTER BASICS AND APPLICATION   |



#### Candidate is eligible to appear in the papers