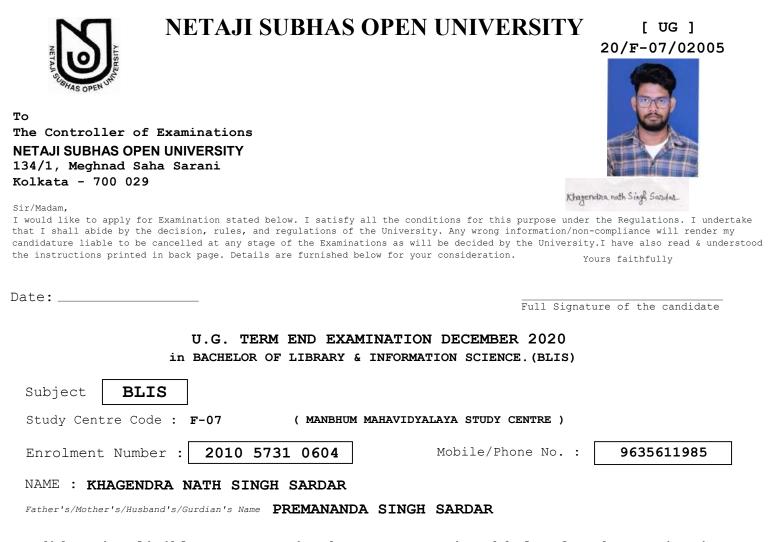

Father's/Mother's/Husband's/Gurdian's Name KHAGENDRA NATH MAHATO

#### Candidate is eligible to appear in the papers mentioned below for the Examination. Please tick $\checkmark$ to take up the intended papers.

| Paper<br>Code | Paper Name                        |
|---------------|-----------------------------------|
| 1             | LIBRARY AND SOCIETY               |
| 2             | LIBRARY MANAGEMENT                |
| 3             | LIBRARY CLASSIFICATION THEORY     |
| 4             | LIBRARY CATALOGING THEORY         |
| 5             | REFERENCE AND INFORMATION SERVICE |
| 6             | CLASSIFICATION PRACTICE           |
| 7             | CATALOGING PRACTICE               |
| 8             | COMPUTER BASICS AND APPLICATION   |