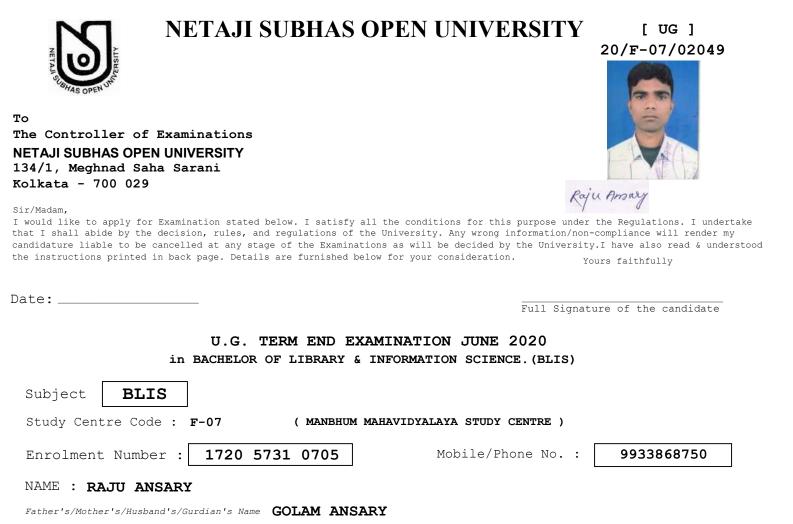

| 9647640371              |
| NAME : RAJENDRA KANGSABANIK                                                                                                                                                                                    |                         |
| Father's/Mother's/Husband's/Gurdian's Name MAHESWAR KANGSABANIK                                                                                                                                                |                         |

| Paper<br>Code | Paper Name                        |
|---------------|-----------------------------------|
| 2             | LIBRARY MANAGEMENT                |
| 5             | REFERENCE AND INFORMATION SERVICE |



| Paper<br>Code | Paper Name                        |
|---------------|-----------------------------------|
| 1             | LIBRARY AND SOCIETY               |
| 2             | LIBRARY MANAGEMENT                |
| 3             | LIBRARY CLASSIFICATION THEORY     |
| 4             | LIBRARY CATALOGING THEORY         |
| 5             | REFERENCE AND INFORMATION SERVICE |
| 6             | CLASSIFICATION PRACTICE           |
| 7             | CATALOGING PRACTICE               |
| 8             | COMPUTER BASICS AND APPLICATION   |



Father's/Mother's/Husband's/Gurdian's Name UTTAM KUMAR MAHATO

#### Candidate is eligible to appear in the papers mentioned below for the Examination. Please tick $\checkmark$ to take up the intended papers.

| Paper<br>Code | Paper Name