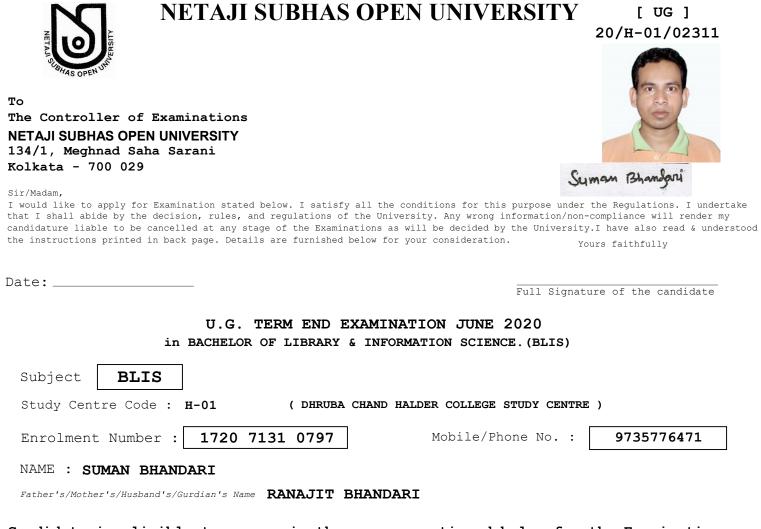

### Candidate is eligible to appear in the papers mentioned below for the Examination. Please tick $\checkmark$ to take up the intended papers.

| Paper<br>Code | Paper Name                        |
|---------------|-----------------------------------|
| 1             | LIBRARY AND SOCIETY               |
| 2             | LIBRARY MANAGEMENT                |
| 3             | LIBRARY CLASSIFICATION THEORY     |
| 4             | LIBRARY CATALOGING THEORY         |
| 5             | REFERENCE AND INFORMATION SERVICE |
| 6             | CLASSIFICATION PRACTICE           |
| 7             | CATALOGING PRACTICE               |
| 8             | COMPUTER BASICS AND APPLICATION   |