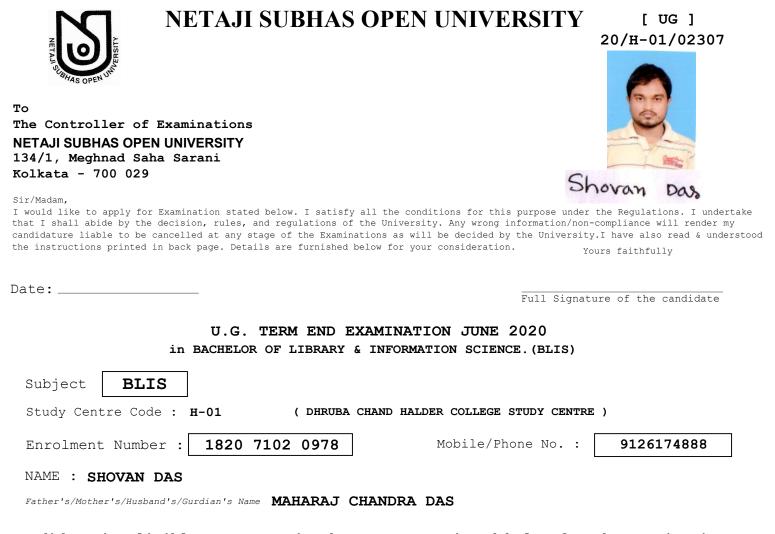

# Candidate is eligible to appear in the papers mentioned below for the Examination. Please tick $\checkmark$ to take up the intended papers.

| Paper<br>Code | Paper Name                        |
|---------------|-----------------------------------|
| 1             | LIBRARY AND SOCIETY               |
| 2             | LIBRARY MANAGEMENT                |
| 3             | LIBRARY CLASSIFICATION THEORY     |
| 4             | LIBRARY CATALOGING THEORY         |
| 5             | REFERENCE AND INFORMATION SERVICE |
| 6             | CLASSIFICATION PRACTICE           |
| 7             | CATALOGING PRACTICE               |
| 8             | COMPUTER BASICS AND APPLICATION   |