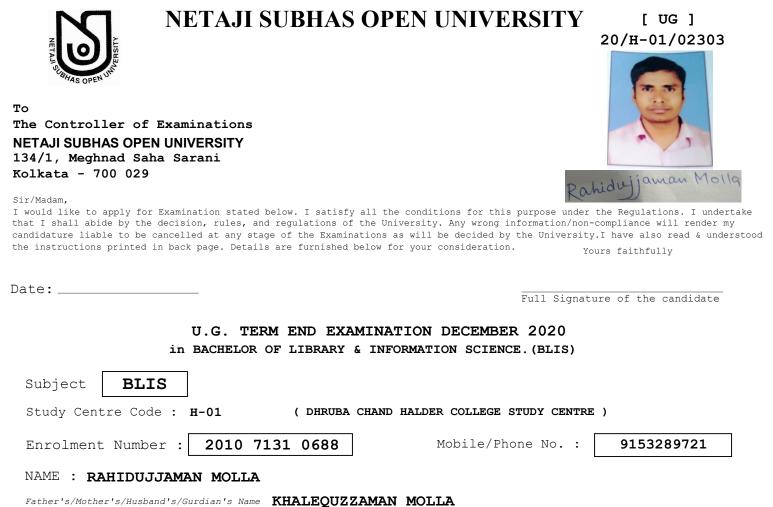

## Candidate is eligible to appear in the papers mentioned below for the Examination. Please tick 🗹 to take up the intended papers.

| Paper<br>Code | Paper Name                        |
|---------------|-----------------------------------|
| 1             | LIBRARY AND SOCIETY               |
| 2             | LIBRARY MANAGEMENT                |
| 3             | LIBRARY CLASSIFICATION THEORY     |
| 4             | LIBRARY CATALOGING THEORY         |
| 5             | REFERENCE AND INFORMATION SERVICE |
| 6             | CLASSIFICATION PRACTICE           |
| 7             | CATALOGING PRACTICE               |
| 8             | COMPUTER BASICS AND APPLICATION   |



Father's/Mother's/Husband's/Gurdian's Name ACHINTA KUMAR SINGHA

### Candidate is eligible to appear in the papers mention