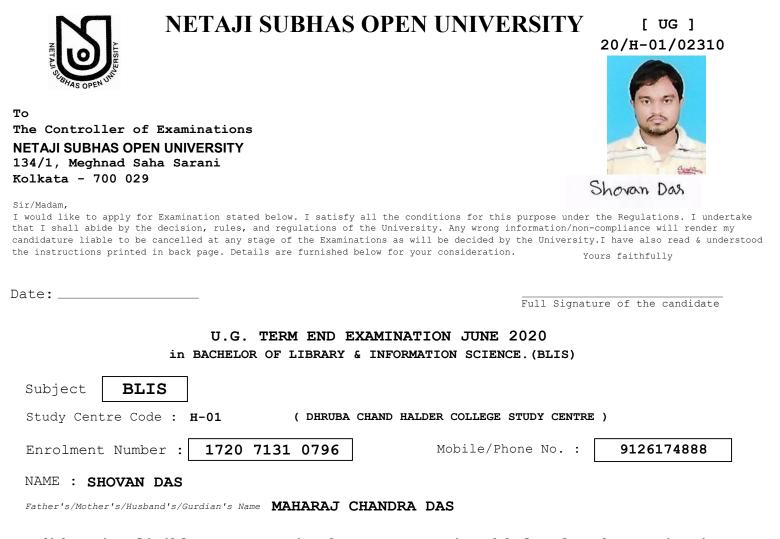

# Candidate is eligible to appear in the papers mentioned below for the Examination. Please tick 🗹 to take up the intended papers.

| Paper<br>Code | Paper Name                        |
|---------------|-----------------------------------|
| 1             | LIBRARY AND SOCIETY               |
| 2             | LIBRARY MANAGEMENT                |
| 3             | LIBRARY CLASSIFICATION THEORY     |
| 4             | LIBRARY CATALOGING THEORY         |
| 5             | REFERENCE AND INFORMATION SERVICE |
| 6             | CLASSIFICATION PRACTICE           |
| 7             | CATALOGING PRACTICE               |
| 8             | COMPUTER BASICS AND APPLICATION   |