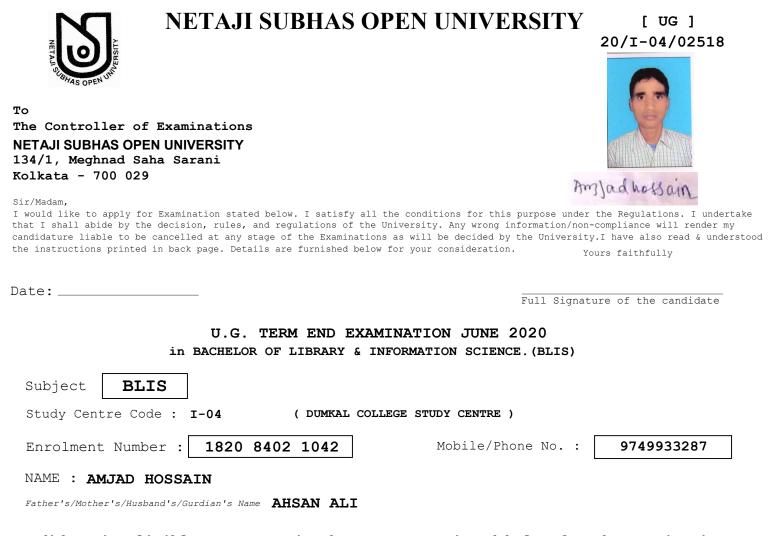

Father's/Mother's/Husband's/Gurdian's Name GOLAM AMBIA MIA

# Candidate is eligible to appear in the papers mentioned below for the Examination. Please tick $\checkmark$ to take up the intended papers.

| Paper<br>Code | Paper Name                        |
|---------------|-----------------------------------|
| 1             | LIBRARY AND SOCIETY               |
| 2             | LIBRARY MANAGEMENT                |
| 3             | LIBRARY CLASSIFICATION THEORY     |
| 4             | LIBRARY CATALOGING THEORY         |
| 5             | REFERENCE AND INFORMATION SERVICE |
| 6             | CLASSIFICATION PRACTICE           |
| 7             | CATALOGING PRACTICE               |
| 8             | COMPUTER BASICS AND APPLICATION   |