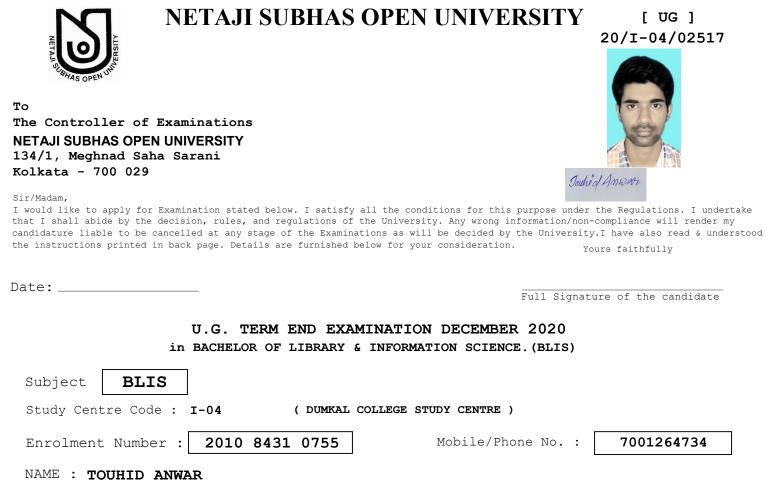

Father's/Mother's/Husband's/Gurdian's Name MD ABUL HASAN

# Candidate is eligible to appear in the papers mentioned below for the Examination. Please tick $\checkmark$ to take up the intended papers.

| Paper<br>Code | Paper Name                        |
|---------------|-----------------------------------|
| 1             | LIBRARY AND SOCIETY               |
| 2             | LIBRARY MANAGEMENT                |
| 3             | LIBRARY CLASSIFICATION THEORY     |
| 4             | LIBRARY CATALOGING THEORY         |
| 5             | REFERENCE AND INFORMATION SERVICE |
| 6             | CLASSIFICATION PRACTICE           |
| 7             | CATALOGING PRACTICE               |
| 8             | COMPUTER BASICS AND APPLICATION   |