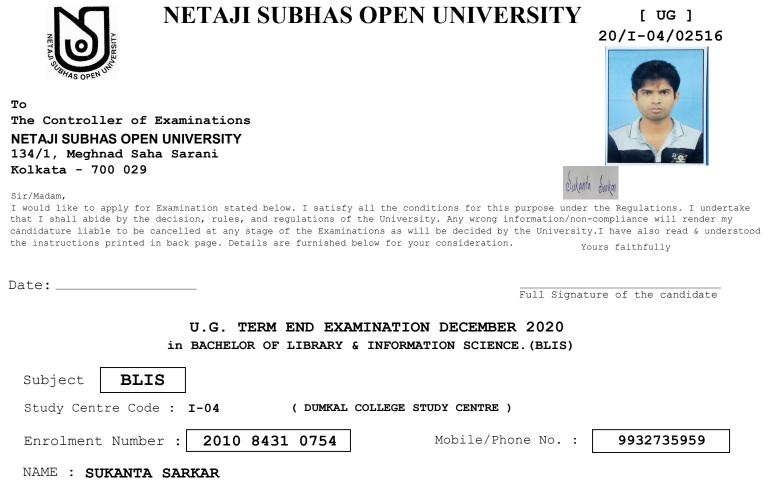

Father's/Mother's/Husband's/Gurdian's Name AJOY KUMAR MANDAL

## Candidate is eligible to appear in the papers mentioned below for the Examination. Please tick $\checkmark$ to take up the intended papers.

| Paper<br>Code | Paper Name                        |
|---------------|-----------------------------------|
| 1             | LIBRARY AND SOCIETY               |
| 2             | LIBRARY MANAGEMENT                |
| 3             | LIBRARY CLASSIFICATION THEORY     |
| 4             | LIBRARY CATALOGING THEORY         |
| 5             | REFERENCE AND INFORMATION SERVICE |
| 6             | CLASSIFICATION PRACTICE           |
| 7             | CATALOGING PRACTICE               |
| 8             | COMPUTER BASICS AND APPLICATION   |