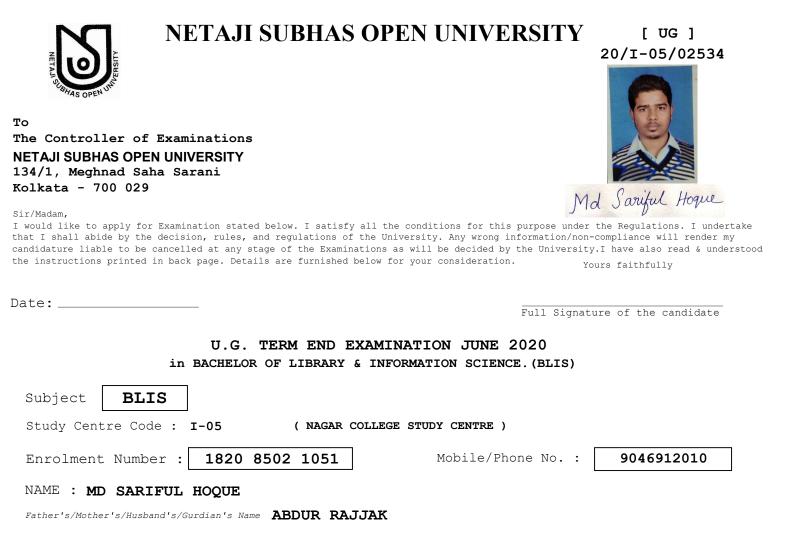

# Candidate is eligible to appear in the papers mentioned below for the Examination. Please tick 🗹 to take up the intended papers.

| Paper<br>Code | Paper Name                        |
|---------------|-----------------------------------|
| 1             | LIBRARY AND SOCIETY               |
| 2             | LIBRARY MANAGEMENT                |
| 3             | LIBRARY CLASSIFICATION THEORY     |
| 4             | LIBRARY CATALOGING THEORY         |
| 5             | REFERENCE AND INFORMATION SERVICE |
| 6             | CLASSIFICATION PRACTICE           |
| 7             | CATALOGING PRACTICE               |
| 8             | COMPUTER BASICS AND APPLICATION   |