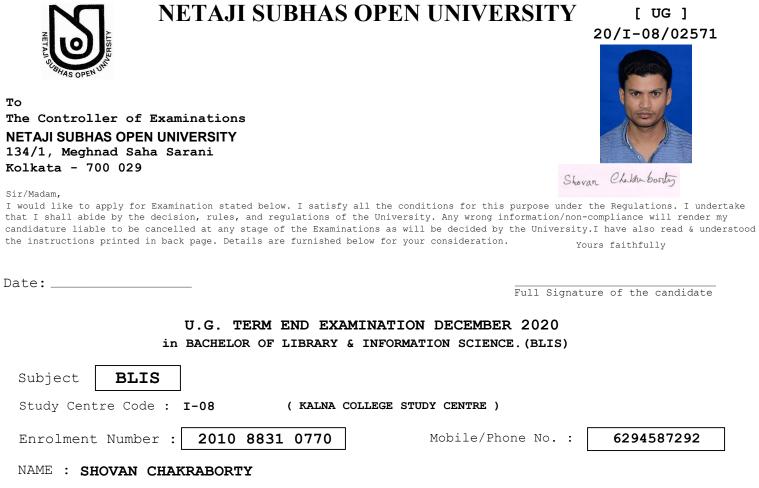

Father's/Mother's/Husband's/Gurdian's Name SUKHAMOY CHAKRABORTY

# Candidate is eligible to appear in the papers mentioned below for the Examination. Please tick 🗹 to take up the intended papers.

| Paper<br>Code | Paper Name                        |
|---------------|-----------------------------------|
| 1             | LIBRARY AND SOCIETY               |
| 2             | LIBRARY MANAGEMENT                |
| 3             | LIBRARY CLASSIFICATION THEORY     |
| 4             | LIBRARY CATALOGING THEORY         |
| 5             | REFERENCE AND INFORMATION SERVICE |
| 6             | CLASSIFICATION PRACTICE           |
| 7             | CATALOGING PRACTICE               |
| 8             | COMPUTER BASICS AND APPLICATION   |