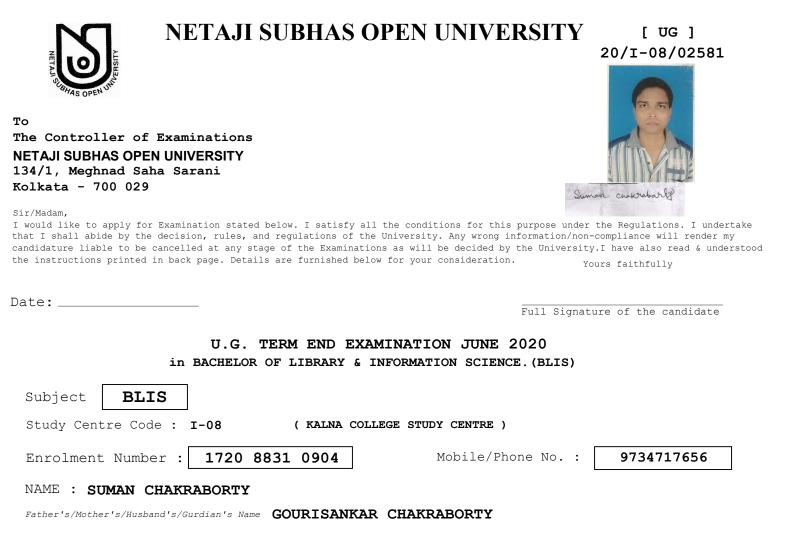

| COMPUTER BASICS AND APPLICATION   |



Father's/Mother's/Husband's/Gurdian's Name NARAYAN CH MAJUMDAR

# Candidate is eligible to appear in the papers mentioned below for the Examination. Please tick $\checkmark$ to take up the intended papers.

| Paper<br>Code | Paper Name                        |
|---------------|-----------------------------------|
| 1             | LIBRARY AND SOCIETY               |
| 2             | LIBRARY MANAGEMENT                |
| 3             | LIBRARY CLASSIFICATION THEORY     |
| 4             | LIBRARY CATALOGING THEORY         |
| 5             | REFERENCE AND INFORMATION SERVICE |
| 6             | CLASSIFICATION PRACTICE           |
| 7             | CATALOGING PRACTICE               |
| 8             | COMPUTER BASICS AND APPLICATION   |



| Paper<br>Code | Paper Name                        |
|---------------|-----------------------------------|
| 1             | LIBRARY AND SOCIETY               |
| 2             | LIBRARY MANAGEMENT                |
| 3             | LIBRARY CLASSIFICATION THEORY     |
| 4             | LIBRARY CATALOGING THEORY         |
| 5             | REFERENCE AND INFORMATION SERVICE |
| 6             | CLASSIFICATION PRACTICE           |
| 7             | CATALOGING PRACTICE               |
| 8             | COMPUTER BASICS AND APPLICATION   |