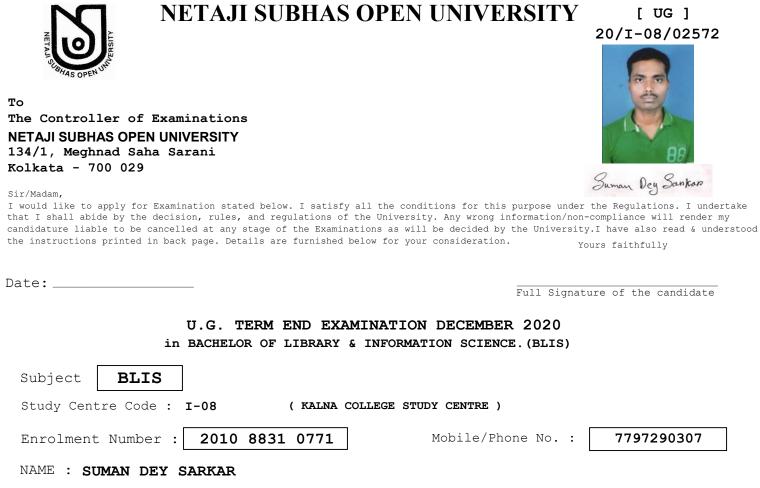

Facher's/Mother's/Husband's/Gurdian's Name KRISHNA SARKAR

# Candidate is eligible to appear in the papers mentioned below for the Examination. Please tick $\checkmark$ to take up the intended papers.

| Paper<br>Code | Paper Name                        |
|---------------|-----------------------------------|
| 1             | LIBRARY AND SOCIETY               |
| 2             | LIBRARY MANAGEMENT                |
| 3             | LIBRARY CLASSIFICATION THEORY     |
| 4             | LIBRARY CATALOGING THEORY         |
| 5             | REFERENCE AND INFORMATION SERVICE |
| 6             | CLASSIFICATION PRACTICE           |
| 7             | CATALOGING PRACTICE               |
| 8             | COMPUTER BASICS AND APPLICATION   |