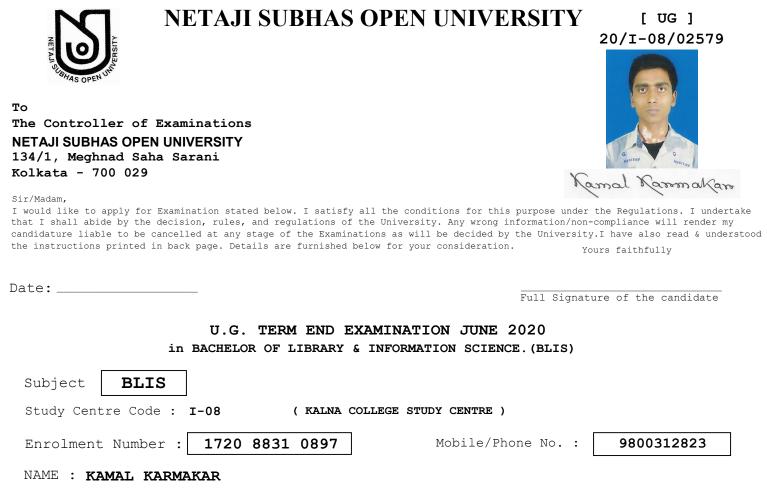

Father's/Mother's/Husband's/Gurdian's Name SAMBHU KARMAKAR

# Candidate is eligible to appear in the papers mentioned below for the Examination. Please tick $\checkmark$ to take up the intended papers.

| Paper<br>Code | Paper Name                        |
|---------------|-----------------------------------|
| 1             | LIBRARY AND SOCIETY               |
| 2             | LIBRARY MANAGEMENT                |
| 3             | LIBRARY CLASSIFICATION THEORY     |
| 4             | LIBRARY CATALOGING THEORY         |
| 5             | REFERENCE AND INFORMATION SERVICE |
| 6             | CLASSIFICATION PRACTICE           |
| 7             | CATALOGING PRACTICE               |
| 8             | COMPUTER BASICS AND APPLICATION   |