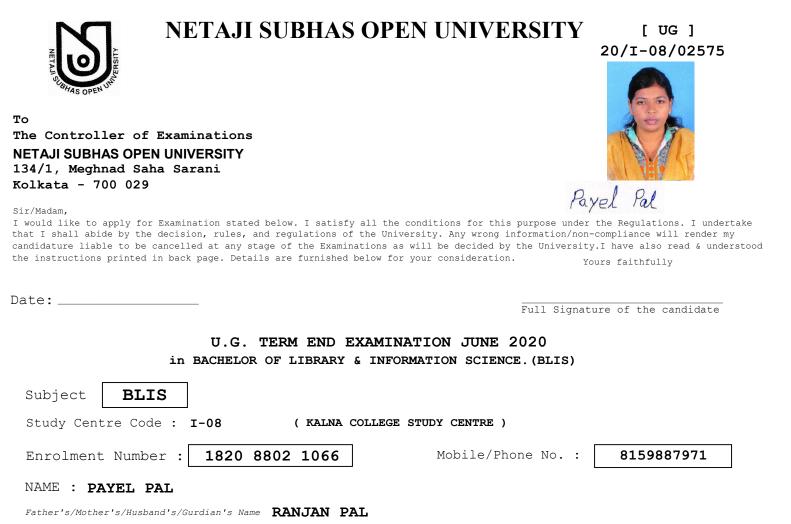

Father's/Mother's/Husband's/Gurdian's Name SAMBHU KARMAKAR

# Candidate is eligible to appear in the papers mentioned below for the Examination. Please tick $\checkmark$ to take up the intended papers.

| Paper<br>Code | Paper Name                        |
|---------------|-----------------------------------|
| 1             | LIBRARY AND SOCIETY               |
| 2             | LIBRARY MANAGEMENT                |
| 3             | LIBRARY CLASSIFICATION THEORY     |
| 4             | LIBRARY CATALOGING THEORY         |
| 5             | REFERENCE AND INFORMATION SERVICE |
| 6             | CLASSIFICATION PRACTICE           |
| 7             | CATALOGING PRACTICE               |
| 8             | COMPUTER BASICS AND APPLICATION   |