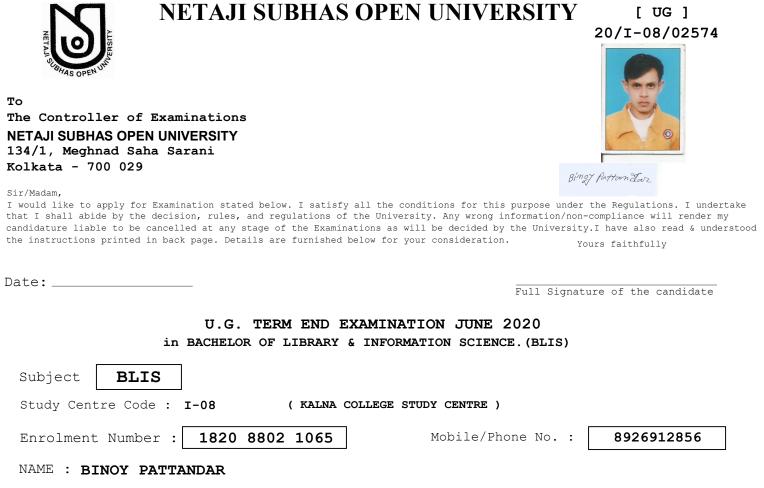

Father's/Mother's/Husband's/Gurdian's Name LATE BAKU PATTANDAR

# Candidate is eligible to appear in the papers mentioned below for the Examination. Please tick $\checkmark$ to take up the intended papers.

| Paper<br>Code | Paper Name                        |
|---------------|-----------------------------------|
| 1             | LIBRARY AND SOCIETY               |
| 2             | LIBRARY MANAGEMENT                |
| 4             | LIBRARY CATALOGING THEORY         |
| 5             | REFERENCE AND INFORMATION SERVICE |
| 6             | CLASSIFICATION PRACTICE           |
| 7             | CATALOGING PRACTICE               |
| 8             | COMPUTER BASICS AND APPLICATION   |