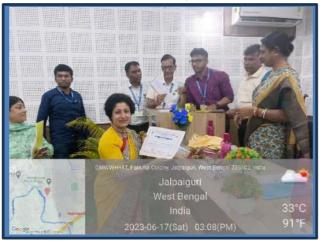

#### **Registration Process:**

The participants have registered themselves for the said seminar, held at seminar hall of NSOU RC JALPAIGURI from 10.30 am. About 44 Faculty members, Academic Counselors, Academic Administrators, Non-Teaching Staff & Research Scholars from about 16 Colleges, including Principals of about 9 Colleges have joined in the Seminar.