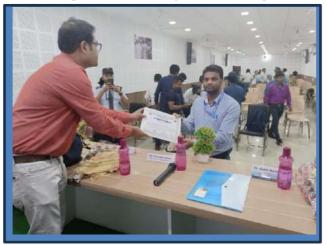

## **Certificate Distribution:**

After Completion of the Programme Participation Certificates have been handed over by the officials of NSOU:

<u>Vote of Thanks:</u> The program ended with a vote of thanks proposed by *Mr. Debraj Sarkar*, *System Analyst*, *NSOU*.